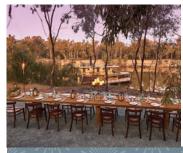

#### 3 NIGHT UPPER MURRAY DISCOVERY CRUISE

Our popular 3 night Murray River Cruise invites you to Discover leisurely cruising aboard a traditional wood-fired paddlesteamer. During the cruise step off the vessel to experience an onshore tour visiting the historic Perricoota Station, St Anne's Winery and embark on an eco-cruise through the UNESCO World Heritage-listed Barmah Forest. Enjoy our signature riverside Grand Dining with evenings spent around a campfire and under a beautiful night sky, this journey is sure to be a highlight of your holiday.

### **4 NIGHT UPPER MURRAY EXPLORER CRUISE**

Travelling aboard PS Emmylou on this 4 night cruise will transport you back in time, to an era of leisurely and romantic travel, cruising over 180 river km. Enjoy two onshore tours to places of geographic, historic and aboriginal cultural significance, drop into riverside wineries, meet local producers, walk across the river at Torrumbarry Weir, enjoy riverside campfires and our signature grand riverside dining under the night skies.