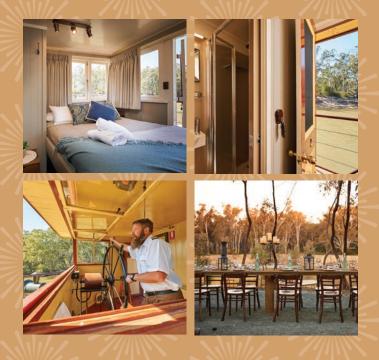

## BOUTIQUE MURRAY RIVER CRUISES FROM ECHUCA FROM 2 - 6 NIGHTS

8 Luxury Ensuited Cabins - 16 Guests
All Inclusive Cruises and Onshore Tours
Riverside Grand Dining and Campfires
Wine & Beer with Dinner
Optional Melbourne Pre-stay and
Return Transfers

#### 2 NIGHT UPPER MURRAY ESCAPE CRUISE

Leave the city behind for an unforgettable 2 night Murray River Escape Cruise. With just 8 couples aboard there is plenty of room to find your own space experiencing the river. Whether you're cozying up in your individually air-conditioned cabin, taking a morning walk around the Historic Perricoota Station, relaxing with a drink from the Saloon Bar or sitting around the roaring riverside campfire, you will love the River!