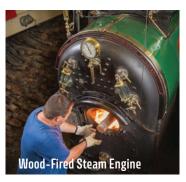

#### 3 NIGHT UPPER MURRAY DISCOVERY CRUISE

Our popular 3 night Murray River Cruise invites you to Discover leisurely cruising aboard a traditional wood-fired paddlesteamer. During the cruise step off the vessel to experience an onshore tour visiting the historic Perricoota Station, St Anne's Winery and embark on an eco-cruise through the UNESCO World Heritage-listed Barmah Forest. Enjoy our signature riverside Grand Dining with evenings spent around a campfire and under a beautiful night sky, this journey is sure to be a highlight of your holiday.