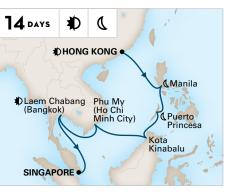

### **THE PHILIPPINES, MALAYSIA &** THAILAND

HONG KONG TO SINGAPORE Westerdam 2022: Nov 7 **2023:** Jan 2

### **FAR EAST DISCOVERY**

SINGAPORE TO HONG KONG

Westerdam 2022: Dec 19\* **2023:** Jan 16

★ Celebrate the holidays on this sailing.

CHINA & JAPAN HONG KONG TO YOKOHAMA (TOKYO) Westerdam 2023: Jan 30; Feb 27