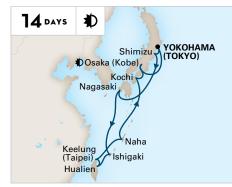

### **NORTH PACIFIC CROSSING**

SEATTLE TO YOKOHAMA (TOKYO) Westerdam **2022:** Sep 25 Note: This sailing is 15 calendar days in length.

ROUNDTRIP YOKOHAMA (TOKYO) Westerdam 2022: Oct 10

### JAPAN & RUSSIA ROUNDTRIP YOKOHAMA (TOKYO) Westerdam 2023: Apr 10

NORTH PACIFIC CROSSING YOKOHAMA (TOKYO) TO SEATTLE Westerdam 2023: Apr 24 Note: This sailing is 13 calendar days in length.

**€ Evening Stay.** Departure between 10:00pm and Midnight.
**★ Extended Stay.** Departure leaving the next calendar day.