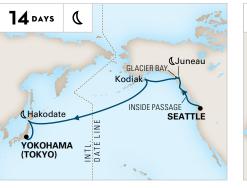

### **NORTH PACIFIC CROSSING**

SEATTLE TO YOKOHAMA (TOKYO) Westerdam **2022:** Sep 25 Note: This sailing is 15 calendar days in length.

ROUNDTRIP YOKOHAMA (TOKYO) Westerdam 2022: Oct 10