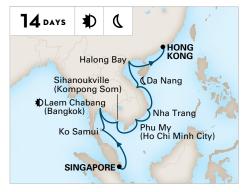

### **THE PHILIPPINES, MALAYSIA &** THAILAND

HONG KONG TO SINGAPORE Westerdam 2022: Nov 7 **2023:** Jan 2

### Semarang, Java Surabaya, Java **INDONESIAN DISCOVERY** ROUNDTRIP SINGAPORE

Jakarta

Westerdam **2022:** Dec 5

For the most up-to-date details and fares see hollandamerica.com.

### **FAR EAST DISCOVERY**

SINGAPORE TO HONG KONG

Westerdam 2022: Dec 19\* **2023:** Jan 16

★ Celebrate the holidays on this sailing.

CHINA & JAPAN HONG KONG TO YOKOHAMA (TOKYO) Westerdam 2023: Jan 30; Feb 27