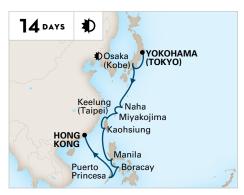

### YOKOHAMA (TOKYO) TO HONG KONG

Westerdam **2022:** Oct 24 **2023:** Feb 13\*

This cruise visits Ishigaki in lieu of Miyakojima; see hollandamerica.com for details.

**& Evening Stay.** Departure between 10:00pm and Midnight. Departure leaving the next calendar day.