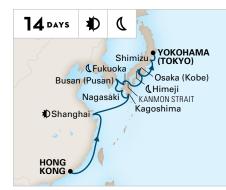

### YOKOHAMA (TOKYO) TO HONG KONG

Westerdam **2022:** Oct 24 **2023:** Feb 13\*

This cruise visits Ishigaki in lieu of Miyakojima; see hollandamerica.com for details.

**& Evening Stay.** Departure between 10:00pm and Midnight. Departure leaving the next calendar day.