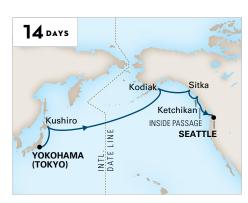

### **NORTH PACIFIC CROSSING**

SEATTLE TO YOKOHAMA (TOKYO) Westerdam **2022:** Sep 25 Note: This sailing is 15 calendar days in length.

ROUNDTRIP YOKOHAMA (TOKYO) Westerdam 2022: Oct 10

### JAPAN & RUSSIA ROUNDTRIP YOKOHAMA (TOKYO) Westerdam 2023: Apr 10

NORTH PACIFIC CROSSING YOKOHAMA (TOKYO) TO SEATTLE Westerdam 2023: Apr 24 Note: This sailing is 13 calendar days in length.

**€ Evening Stay.** Departure between 10:00pm and Midnight.
**★ Extended Stay.** Departure leaving the next calendar day.