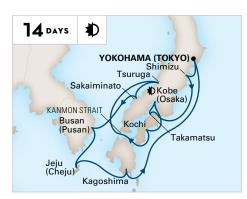

JAPAN EXPLORER ROUNDTRIP YOKOHAMA (TOKYO) Westerdam 2023: Mar 13

SOUTHERN JAPAN ROUNDTRIP YOKOHAMA (TOKYO) Westerdam 2023: Mar 27

### JAPAN & RUSSIA ROUNDTRIP YOKOHAMA (TOKYO) Westerdam 2023: Apr 10

NORTH PACIFIC CROSSING YOKOHAMA (TOKYO) TO SEATTLE Westerdam 2023: Apr 24 Note: This sailing is 13 calendar days in length.

**€ Evening Stay.** Departure between 10:00pm and Midnight.
**★ Extended Stay.** Departure leaving the next calendar day.