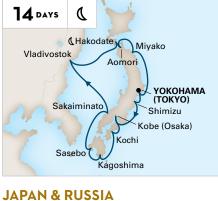

### JAPAN & RUSSIA ROUNDTRIP YOKOHAMA (TOKYO) Westerdam 2023: Apr 10

NORTH PACIFIC CROSSING YOKOHAMA (TOKYO) TO SEATTLE Westerdam 2023: Apr 24 Note: This sailing is 13 calendar days in length.

**€ Evening Stay.** Departure between 10:00pm and Midnight.
**★ Extended Stay.** Departure leaving the next calendar day.