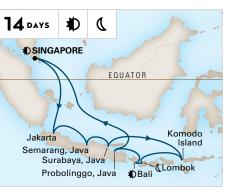

### Semarang, Java Surabaya, Java **INDONESIAN DISCOVERY** ROUNDTRIP SINGAPORE

Jakarta

Westerdam **2022:** Dec 5

For the most up-to-date details and fares see hollandamerica.com.