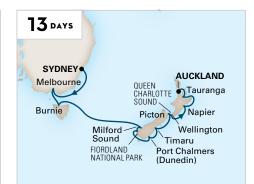

### SYDNEY TO AUCKLAND

Noordam **2023:** Jan 14

Note: Milford Sound is a service call exclusively for shore excursions. Guests are not able to disembark for general shore leave.

**C Evening Stay.** Departure between 10:00pm and Midnight. Departure leaving the next calendar day.