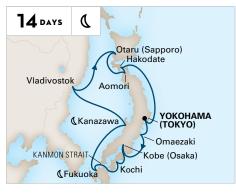

### **NORTH PACIFIC CROSSING**

SEATTLE TO YOKOHAMA (TOKYO) Westerdam **2022:** Sep 25 Note: This sailing is 15 calendar days in length.

ROUNDTRIP YOKOHAMA (TOKYO) Westerdam 2022: Oct 10

### JAPAN & RUSSIA ROUNDTRIP YOKOHAMA (TOKYO) Westerdam 2023: Apr 10

NORTH PACIFIC CROSSING YOKOHAMA (TOKYO) TO SEATTLE Westerdam 2023: Apr 24 Note: This sailing is 13 calendar days in length.

**€ Evening Stay.** Departure between 10:00pm and Midnight.
**★ Extended Stay.** Departure leaving the next calendar day.