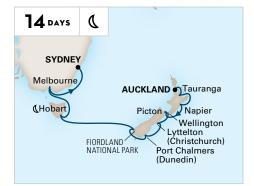

### **AUSTRALIA & NEW ZEALAND**

AUCKLAND TO SYDNEY Noordam **2023:** Jan 27

### **AUSTRALIA & NEW ZEALAND**

AUCKLAND TO SYDNEY Noordam 2023: Feb 25; Mar 25

**C Evening Stay.** Departure between 10:00pm and Midnight. D Extended Stay. Departure leaving the next calendar day.

For the most up-to-date details and fares see hollandamerica.com.