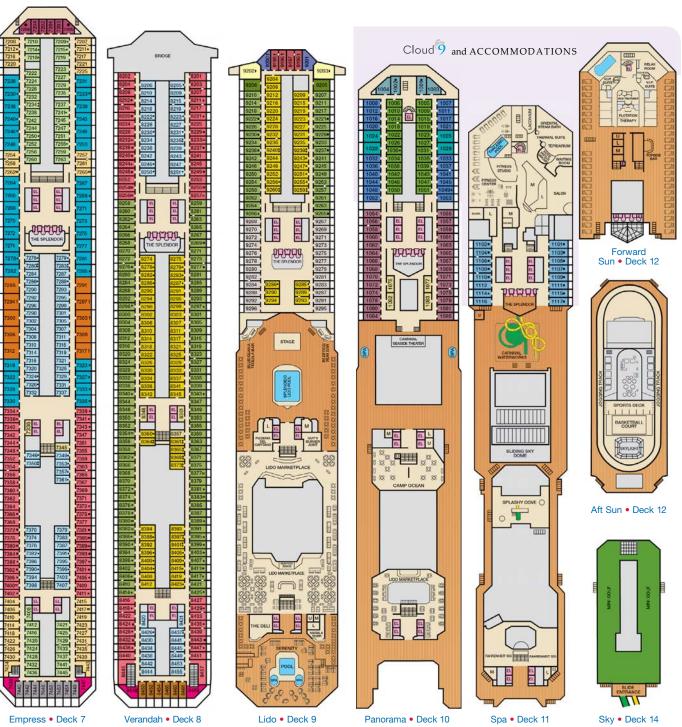

## Deck Plans • CARNIVAL SPLENDOR®

2210 2214

2252 2256 2260

LURRI,

EL. EL EL

2439 2443

2447 2451 2455

EL EL

2436 2440

2444

EL EL EL EL

## ACCOMMODATIONS SYMBOL LEGEND

▲ Twin Bed and Single Sofa Bed

81. 81. 81. EL EL

F F EL.

1367

1388: 1392: 1396: 1400: 1404:

EL So EL 81

1408: 1419:

1359:

- ★ 2 Twin Beds (convert to King) and Single Sofa Bed
- · 2 Twin Beds (convert to King) and 1 Upper Pullman
- 2 Twin Beds (convert to King) and 2 Upper Pullmans
- 2 Twin Beds (convert to King), Single Sofa Bed and 1 Upper Pullman
- t 2 Twin Beds (convert to King) and Double Sofa Bed
- = 2 Twin Beds (convert to King), Single Sofa Bed with Convertible Bunk

Stateroom with 2 Porthole Windows

★ Twin Beds do not convert to a King Bed.

U Unisex Wheelchair Accessible Restroom

All accommodations are non-smoking.

to change.

Connecting staterooms (ideal for families and groups of friends)

Stateroom features and layouts may vary. Deck plan is subject

Accessible staterooms are available for guests with disabilities.

For details, please contact: For US guests: Call Guest Access

https://www.carnival.com/about-carnival/special-needs.aspx\_ For Australia and New Zealand guests: Call the Carnival

Reservations Department, Guest Services: Australia 13 31 94;

Services at 1-800-438-6744 ext. 70025, or visit

New Zealand 0800 442 095.

SPECTACULAR SPECTACULAR

anan .

THE SPLENDO

AUT I

81 (

LM

EL EL

81. 81. 81. 81 81 81

Main • Deck 2

Lobby • Deck 3

Promenade • Deck 5

## CARNIVAL SPLENDOR

**Deck Plans**