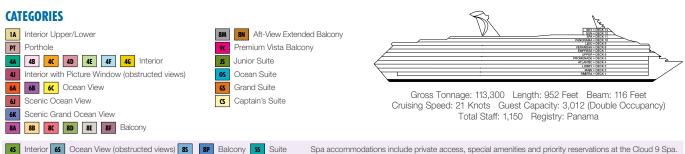

## ACCOMMODATIONS SYMBOL LEGEND

▲ Twin Bed and Single Sofa Bed

81. 81. 81. EL EL

F F EL.

1367

1388: 1392: 1396: 1400: 1404:

EL So EL 81

1408: 1419:

1359:

- ★ 2 Twin Beds (convert to King) and Single Sofa Bed
- · 2 Twin Beds (convert to King) and 1 Upper Pullman
- 2 Twin Beds (convert to King) and 2 Upper Pullmans
- 2 Twin Beds (convert to King), Single Sofa Bed and 1 Upper Pullman
- t 2 Twin Beds (convert to King) and Double Sofa Bed
- = 2 Twin Beds (convert to King), Single Sofa Bed with Convertible Bunk

Stateroom with 2 Porthole Windows

★ Twin Beds do not convert to a King Bed.

U Unisex Wheelchair Accessible Restroom

All accommodations are non-smoking.

to change.

Connecting staterooms (ideal for families and groups of friends)