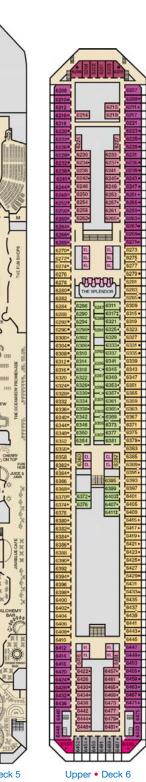

LM

EL EL

81. 81. 81. 81 81 81

Main • Deck 2

Lobby • Deck 3

Promenade • Deck 5