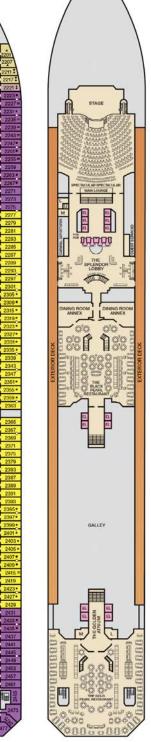

## Deck Plans • CARNIVAL SPLENDOR®

2210 2214

2252 2256 2260

LURRI,

EL. EL EL

2439 2443

2447 2451 2455

EL EL

LM

EL EL

81. 81. 81. 81 81 81

Main • Deck 2

Lobby • Deck 3

Promenade • Deck 5