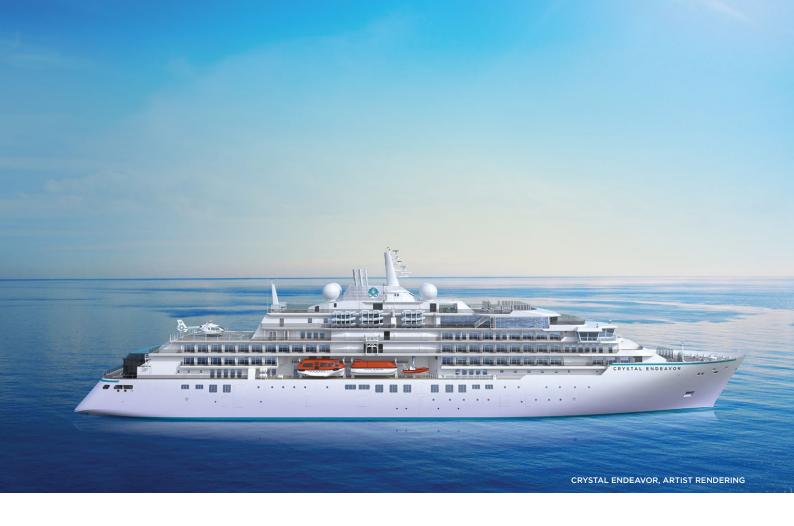

## DISCOVERY

Crystal Endeavor's design is rooted in Crystal's signature luxury and comfort, while also inspiring extreme adventure. The purpose-built polar code-compliant (PC6) luxury expedition yacht provides breathtaking pursuits by air, sea and land while offering a complete range of "exploration toys". Zodiacs, two helicopters and private submersible allow for all manner of exploration, while spacious mudrooms accommodate gear and preparation for the day's discoveries.

# Ship DETAILS

| Guest Capacity200                    |
|--------------------------------------|
| Guest to Crew Ratio1:                |
| Gross Registered Tons Approx. 20,000 |
| Length539 ft (164.5 m)               |
| Width77 ft (23.4 m)                  |
| Draft 19 ft (5.9 m)                  |