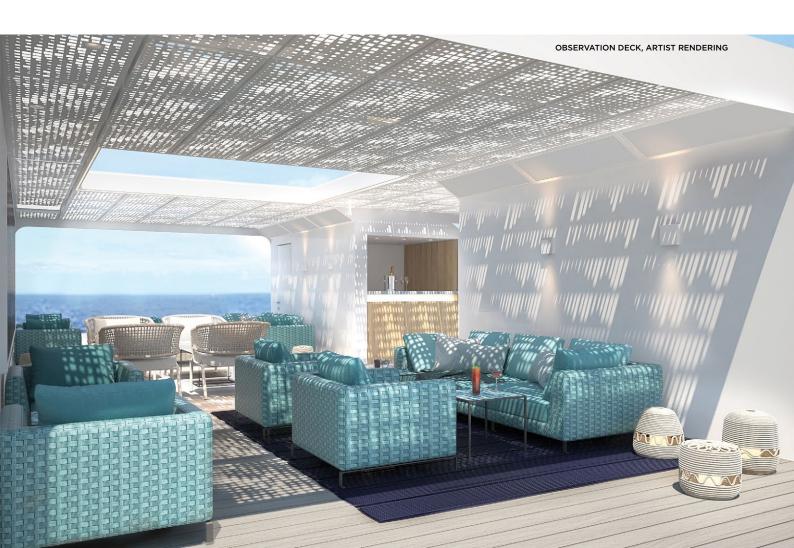

With public spaces and dining venues long enjoyed aboard Crystal vessels — including Nobu's Umi Uma & Sushi Bar, the Connoisseur Club and Palm Court — as well as new, dedicated spaces tailored to expedition voyages and enrichment, *Crystal Endeavor* will ignite the spirit of adventure in the world's most discerning travellers. She will feature all-suite accommodations for 200 guests, offering private butler service and thoughtfully designed amenities for each suite. King-size beds, heated storage for parkas, and dual sink bathrooms with heated floors create plush retreats of relaxation anywhere across the globe, while streamlined technological conveniences bring the World of Crystal and beyond directly to guests' fingertips.

#### > SIGNATURE HALLMARKS

- > Unmatched collection of complimentary and optional Crystal Expedition Adventures ashore including thrilling pursuits, cultural connections and optional Overland Adventures
- An experienced Expedition Team of 25 leading smallgroup exploration ashore and intriguing perspectives on board
- > Two boarding areas for Zodiac adventures
- » Optional adventures via helicopter or the yacht's private submersible\*
- Fold-out Marina Platform\* for complimentary water activities including swimming, kayaking, snorkelling, stand-up paddle boarding and optional scuba diving
- » High-tech in-suite amenities including bedside iPad directory, interactive HD TVs with complimentary on-demand movies and music library, ambient lighting and temperature controls
- Spa-like bathrooms with dual sinks, adjustable heated floors, anti-fog mirrors, rain-showerheads, steam showers and designer ETRO amenities
- Full-service Crystal Life Salon & Spa and dedicated fitness facilities