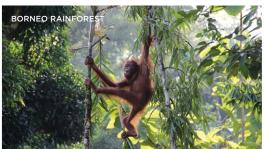

#### INDONESIA, PHILIPPINES & BORNEO

Snorkelling along the limestone islets of the Philippines, trekking the rainforests of Borneo as orangutans play in the treetops overhead, and reveling in the utter bliss of Bali, guests will immerse themselves in a world of tropical charms.