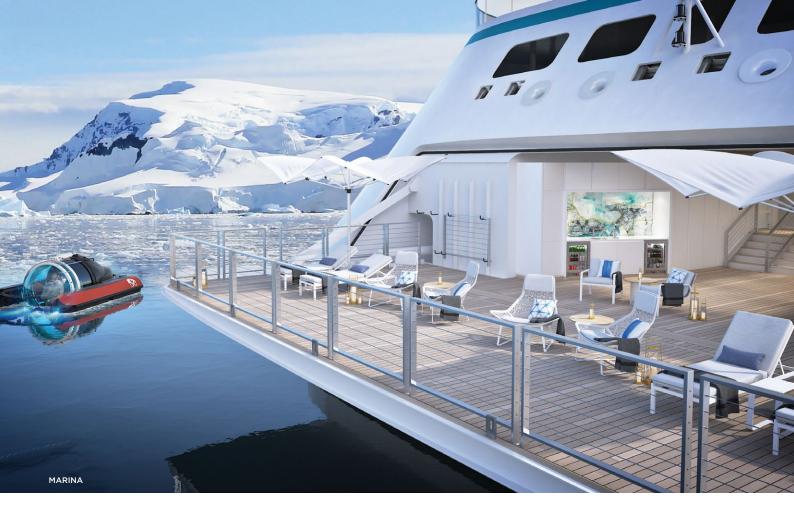

## DISCOVERY

Crystal Endeavor's design is rooted in Crystal's signature luxury and comfort, while also inspiring extreme adventure. The purpose-built polar code-compliant (PC6) luxury expedition yacht provides breathtaking pursuits by air, sea and land while offering a complete range of "exploration toys". Zodiacs, two helicopters and private submersible allow for all manner of exploration, while spacious mudrooms accommodate gear and preparation for the day's discoveries.

#### > SIGNATURE HALLMARKS

- > Unmatched collection of complimentary and optional Crystal Expedition Adventures ashore including thrilling pursuits, cultural connections and optional Overland Adventures
- An experienced Expedition Team of 25 leading smallgroup exploration ashore and intriguing perspectives on board
- > Two boarding areas for Zodiac adventures
- » Optional adventures via helicopter or the yacht's private submersible\*
- Fold-out Marina Platform\* for complimentary water activities including swimming, kayaking, snorkelling, stand-up paddle boarding and optional scuba diving
- » High-tech in-suite amenities including bedside iPad directory, interactive HD TVs with complimentary on-demand movies and music library, ambient lighting and temperature controls
- Spa-like bathrooms with dual sinks, adjustable heated floors, anti-fog mirrors, rain-showerheads, steam showers and designer ETRO amenities
- Full-service Crystal Life Salon & Spa and dedicated fitness facilities