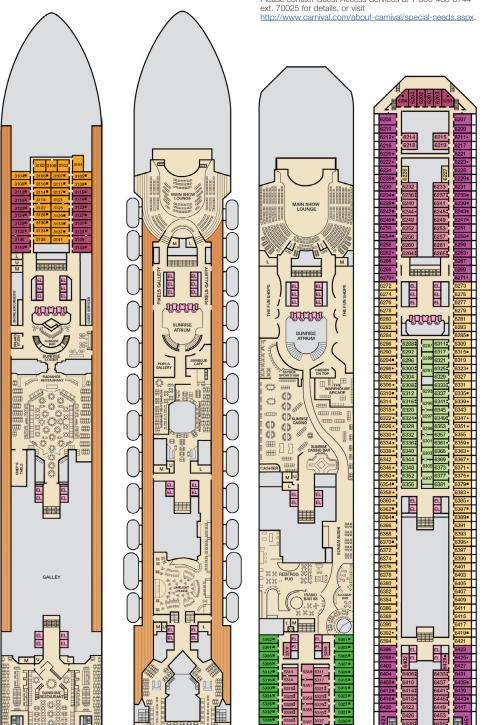

## Deck Plans • CARNIVAL SUNRISE

Lobby • Deck 3

Atlantic • Deck 4

Main • Deck 2

## **ACCOMMODATIONS SYMBOL LEGEND**

▲ Twin Bed and Single Sofa Bed

EL EL EL EL

EL

Riviera • Deck 1

- ★ 2 Twin Beds (convert to King) and Single Sofa Bed
- 2 Twin Beds (convert to King) and 1 Upper Pullman
- 2 Twin Beds (convert to King) and 2 Upper Pullmans ■ 2 Twin Beds (convert to King), Single Sofa Bed and 1 Upper Pullman
- † 2 Twin Beds (convert to King) and Double Sofa Bed
- 2 Twin Beds (convert to King), Double Sofa Bed and 1 Lower Pullman
- 2 Twin Beds (convert to King), Single Sofa Bed with Convertible Bunk
- ◆ Stateroom with 2 Porthole Windows
  - Connecting staterooms (ideal for families and groups of friends)

    All accommodations are non-smoking.
- 4A 4B 4C 4D 4E 4F 4G Interior staterooms: Beds do not convert to King when both Upper Pullmans in use. 6B Staterooms with obstructed views: 2428, 2429.

Upper • Deck 6

Promenade • Deck 5

**CATEGORIES** 

PT Porthole

1A Interior Upper/Lower

4A 4B 4C 4D 4E 4F 4G 4H Interior

Interior with Picture Window (walkway view)

8A 8B 8C 8D 8E Balcony

9B Premium Balcony