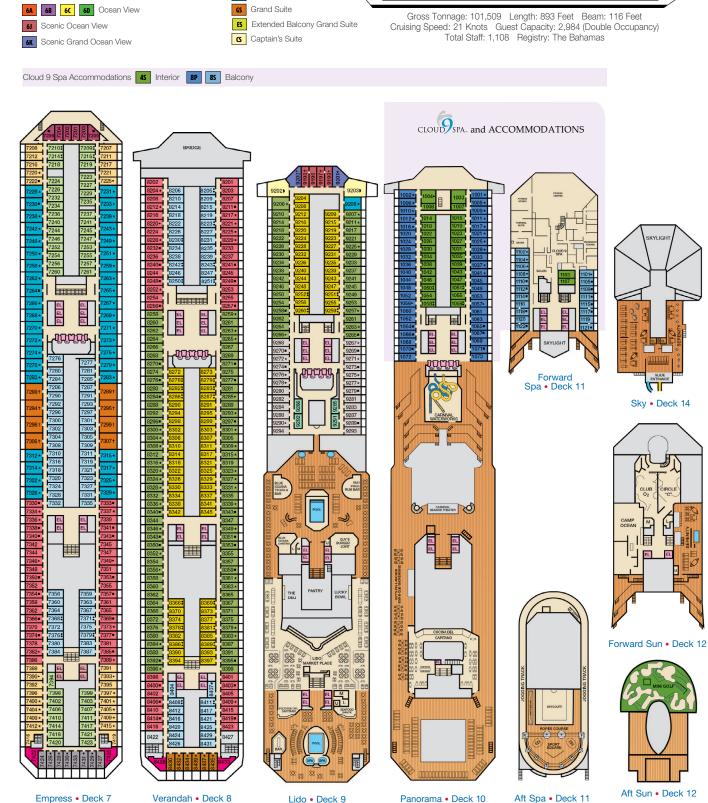

## **ACCOMMODATIONS SYMBOL LEGEND**

▲ Twin Bed and Single Sofa Bed

EL EL EL EL

EL

Riviera • Deck 1

- ★ 2 Twin Beds (convert to King) and Single Sofa Bed
- 2 Twin Beds (convert to King) and 1 Upper Pullman
- 2 Twin Beds (convert to King) and 2 Upper Pullmans ■ 2 Twin Beds (convert to King), Single Sofa Bed and 1 Upper Pullman
- † 2 Twin Beds (convert to King) and Double Sofa Bed
- 2 Twin Beds (convert to King), Double Sofa Bed and 1 Lower Pullman
- 2 Twin Beds (convert to King), Single Sofa Bed with Convertible Bunk
- ◆ Stateroom with 2 Porthole Windows
  - Connecting staterooms (ideal for families and groups of friends)

    All accommodations are non-smoking.
- 4A 4B 4C 4D 4E 4F 4G Interior staterooms: Beds do not convert to King when both Upper Pullmans in use. 6B Staterooms with obstructed views: 2428, 2429.

Upper • Deck 6

Promenade • Deck 5

**CATEGORIES** 

PT Porthole

1A Interior Upper/Lower

4A 4B 4C 4D 4E 4F 4G 4H Interior

Interior with Picture Window (walkway view)

8A 8B 8C 8D 8E Balcony

9B Premium Balcony

os Ocean Suite

90 Premium Vista Balcony

8M Aft-View Extended Balcony