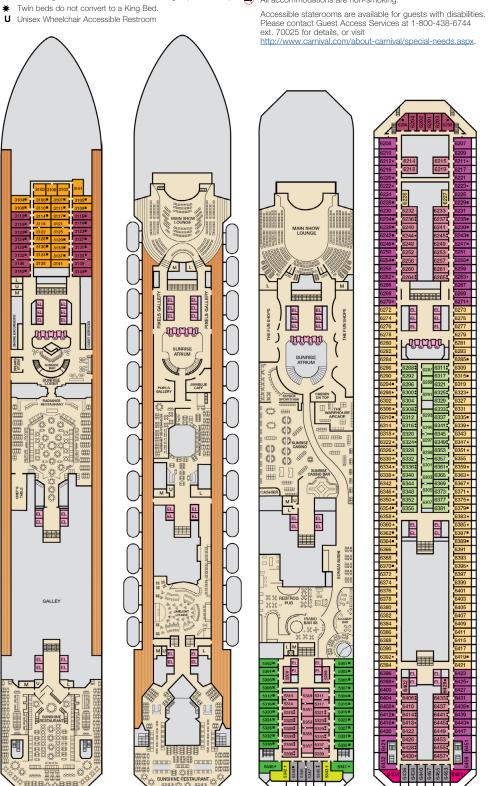

## Deck Plans • CARNIVAL SUNRISE

Lobby • Deck 3

Atlantic • Deck 4

Main • Deck 2

## **ACCOMMODATIONS SYMBOL LEGEND**

▲ Twin Bed and Single Sofa Bed

EL EL EL EL

EL

Riviera • Deck 1

- ★ 2 Twin Beds (convert to King) and Single Sofa Bed
- 2 Twin Beds (convert to King) and 1 Upper Pullman
- 2 Twin Beds (convert to King) and 2 Upper Pullmans ■ 2 Twin Beds (convert to King), Single Sofa Bed and 1 Upper Pullman
- † 2 Twin Beds (convert to King) and Double Sofa Bed
- 2 Twin Beds (convert to King), Double Sofa Bed and 1 Lower Pullman
- 2 Twin Beds (convert to King), Single Sofa Bed with Convertible Bunk
- ◆ Stateroom with 2 Porthole Windows
  - Connecting staterooms (ideal for families and groups of friends)

    All accommodations are non-smoking.
- 4A 4B 4C 4D 4E 4F 4G Interior staterooms: Beds do not convert to King when both Upper Pullmans in use. 6B Staterooms with obstructed views: 2428, 2429.

Upper • Deck 6

Promenade • Deck 5

**CATEGORIES** 

PT Porthole

1A Interior Upper/Lower

4A 4B 4C 4D 4E 4F 4G 4H Interior

Interior with Picture Window (walkway view)

8A 8B 8C 8D 8E Balcony

9B Premium Balcony