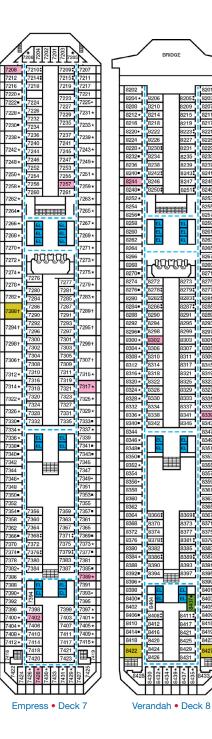

- Restrooms, Elevators, Lifts and other Accessible Areas
- Fully Accessible Staterooms (FAC)
- Fully Accessible Staterooms Single Side Approach (FAC-SSA)
- Ambulatory Accessible Staterooms (AAC)
- **DECK PLANS**

Please contact Guest Access Services for specific ship accessibility eatures. You may also visit http://www.carnival.com/about-carnival/special-needs.aspx

Spa accommodations include private access, special amenities and priority reservations at the Cloud 9 Spa.