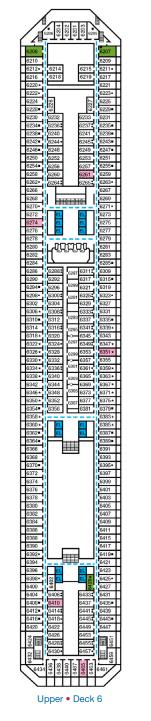

- Restrooms, Elevators, Lifts and other Accessible Areas
- Fully Accessible Staterooms (FAC)
- Fully Accessible Staterooms Single Side Approach (FAC-SSA)
- Ambulatory Accessible Staterooms (AAC)
- **DECK PLANS**

Please contact Guest Access Services for specific ship accessibility eatures. You may also visit http://www.carnival.com/about-carnival/special-needs.aspx

Spa accommodations include private access, special amenities and priority reservations at the Cloud 9 Spa.