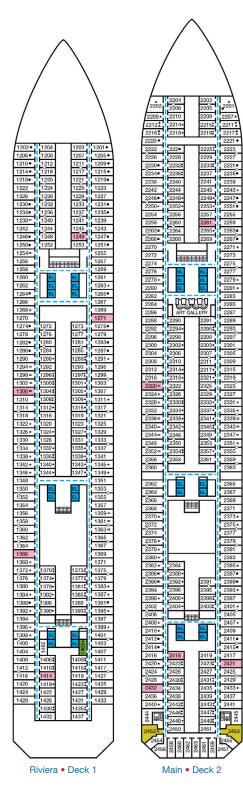

## **ACCOMMODATIONS SYMBOL LEGEND**

- ▲ Twin Bed and Single Sofa Bed
- $\star$  2 Twin Beds (convert to King) and Single Sofa Bed
- 2 Twin Beds (convert to King) and 1 Upper Pullman
- 2 Twin Beds (convert to King) and 2 Upper Pullmans
- 2 Twin Beds (convert to King), Single Sofa Bed and 1 Upper Pullman
- t 2 Twin Beds (convert to King) and Double Sofa Bed
- 2 Twin Beds (convert to King), Double Sofa Bed and 1 Lower Pullman
- 2 Twin Beds (convert to King), Single Sofa Bed with Convertible Bunk
- Stateroom with 2 Porthole Windows
- Connecting staterooms (ideal for families and groups of friends)
- ★ Twin beds do not convert to a King Bed.
- U Unisex Wheelchair Accessible Restroom
- All accommodations are non-smoking

- Restrooms, Elevators, Lifts and other Accessible Areas
- Fully Accessible Staterooms (FAC)
- Fully Accessible Staterooms Single Side Approach (FAC-SSA)
- Ambulatory Accessible Staterooms (AAC)
- **DECK PLANS**

Please contact Guest Access Services for specific ship accessibility eatures. You may also visit http://www.carnival.com/about-carnival/special-needs.aspx

Spa accommodations include private access, special amenities and priority reservations at the Cloud 9 Spa.