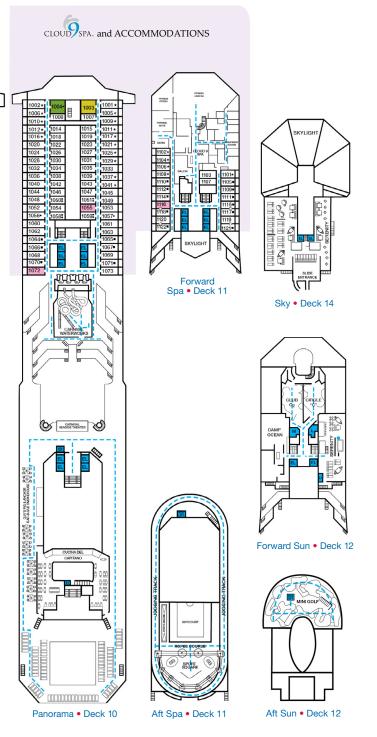

- Restrooms, Elevators, Lifts and other Accessible Areas
- Fully Accessible Staterooms (FAC)
- Fully Accessible Staterooms Single Side Approach (FAC-SSA)
- Ambulatory Accessible Staterooms (AAC)
- **DECK PLANS**

Please contact Guest Access Services for specific ship accessibility eatures. You may also visit http://www.carnival.com/about-carnival/special-needs.aspx

Spa accommodations include private access, special amenities and priority reservations at the Cloud 9 Spa.