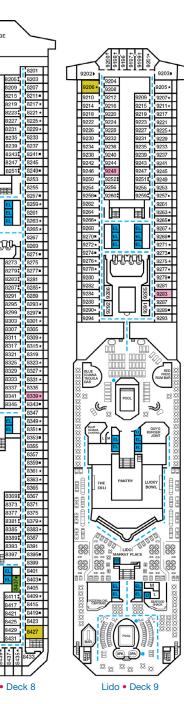

- Restrooms, Elevators, Lifts and other Accessible Areas
- Fully Accessible Staterooms (FAC)
- Fully Accessible Staterooms Single Side Approach (FAC-SSA)
- Ambulatory Accessible Staterooms (AAC)
- **DECK PLANS**

Please contact Guest Access Services for specific ship accessibility eatures. You may also visit http://www.carnival.com/about-carnival/special-needs.aspx

Spa accommodations include private access, special amenities and priority reservations at the Cloud 9 Spa.