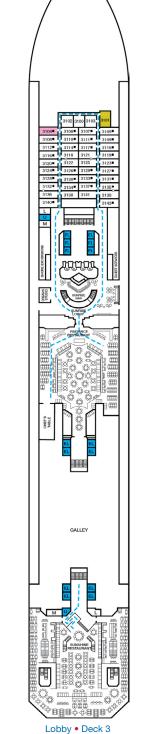

## **ACCOMMODATIONS SYMBOL LEGEND**

- ▲ Twin Bed and Single Sofa Bed
- $\star$  2 Twin Beds (convert to King) and Single Sofa Bed
- 2 Twin Beds (convert to King) and 1 Upper Pullman
- 2 Twin Beds (convert to King) and 2 Upper Pullmans
- 2 Twin Beds (convert to King), Single Sofa Bed and 1 Upper Pullman
- t 2 Twin Beds (convert to King) and Double Sofa Bed
- 2 Twin Beds (convert to King), Double Sofa Bed and 1 Lower Pullman
- 2 Twin Beds (convert to King), Single Sofa Bed with Convertible Bunk
- Stateroom with 2 Porthole Windows
- Connecting staterooms (ideal for families and groups of friends)
- ★ Twin beds do not convert to a King Bed.
- U Unisex Wheelchair Accessible Restroom
- All accommodations are non-smoking

- Restrooms, Elevators, Lifts and other Accessible Areas
- Fully Accessible Staterooms (FAC)
- Fully Accessible Staterooms Single Side Approach (FAC-SSA)
- Ambulatory Accessible Staterooms (AAC)
- **DECK PLANS**

Please contact Guest Access Services for specific ship accessibility eatures. You may also visit http://www.carnival.com/about-carnival/special-needs.aspx

Spa accommodations include private access, special amenities and priority reservations at the Cloud 9 Spa.