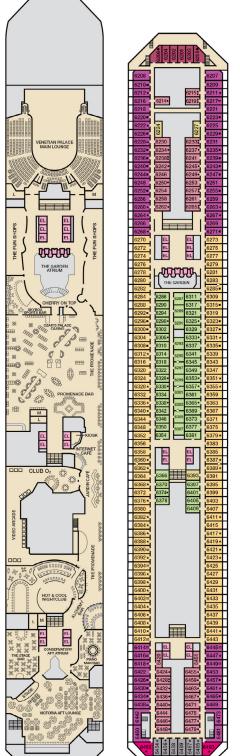

Sky • Deck 14

BEAUTY SALON

事员

Forward

Riviera • Deck 1

Main • Deck 2

Lobby • Deck 3

Atlantic • Deck 4

Promenade • Deck 5

Upper • Deck 6

**CATEGORIES** 

Lido • Deck 9

Panorama • Deck 10

Aft Spa • Deck 11

Aft Sun • Deck 12