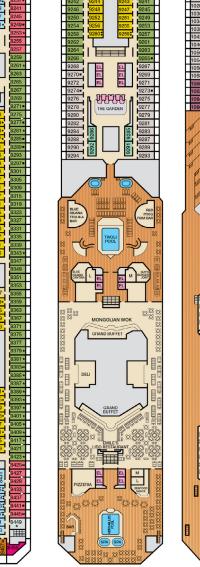

Promenade • Deck 5

Upper • Deck 6

**CATEGORIES** 

Lido • Deck 9

Panorama • Deck 10

Aft Spa • Deck 11

Aft Sun • Deck 12