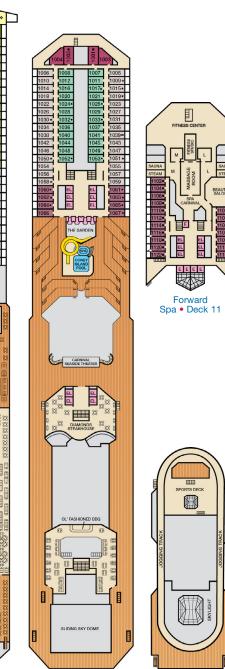

Promenade • Deck 5

Upper • Deck 6

**CATEGORIES** 

Lido • Deck 9

Panorama • Deck 10

Aft Spa • Deck 11

Aft Sun • Deck 12