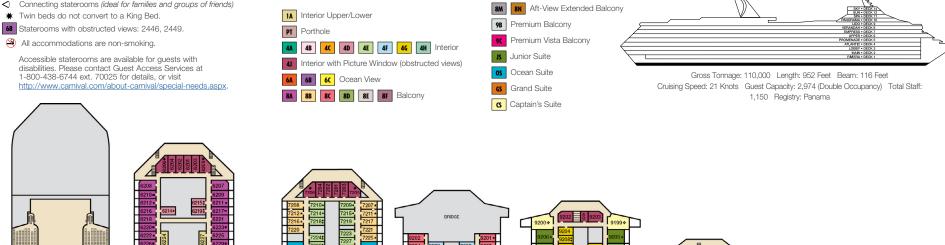

## **ACCOMMODATIONS SYMBOL LEGEND**

- ▲ Twin Bed and Single Sofa Bed
- ★ 2 Twin Beds (convert to King) and Single Sofa Bed
- · 2 Twin Beds (convert to King) and 1 Upper Pullman
- 2 Twin Beds (convert to King) and 2 Upper Pullmans ■ 2 Twin Beds (convert to King), Single Sofa Bed and 1 Upper Pullman ◆ Stateroom with 2 Porthole Windows
- † 2 Twin Beds (convert to King) and Double Sofa Bed
- 2 Twin Beds (convert to King), Single Sofa Bed with Convertible Bunk
- ♦ 2 Twin Beds (convert to King), Single Sofa Bed, 1 Upper Pullman and 1 Lower Pullman
- Connecting staterooms (ideal for families and groups of friends)

  - Accessible staterooms are available for guests with

disabilities. Please contact Guest Access Services at 1-800-438-6744 ext. 70025 for details, or visit http://www.carnival.com/about-carnival/special-needs.aspx.