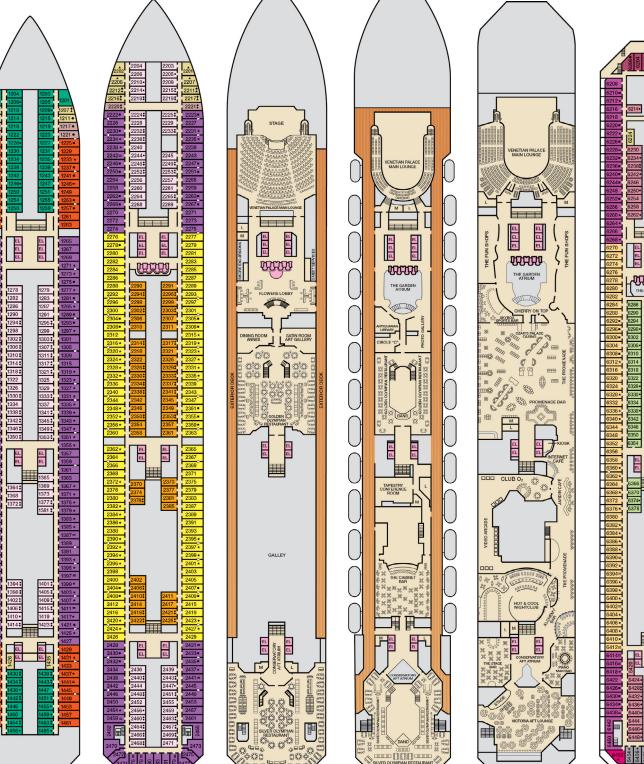

Sky • Deck 14

BEAUTY SALON

事员

Forward

Riviera • Deck 1

Main • Deck 2

Lobby • Deck 3

Atlantic • Deck 4

Promenade • Deck 5

Upper • Deck 6

**CATEGORIES** 

Lido • Deck 9

Panorama • Deck 10

Aft Spa • Deck 11

Aft Sun • Deck 12