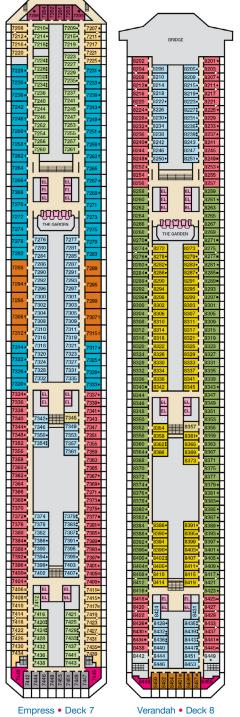

Sky • Deck 14

BEAUTY SALON

事员

Forward

Riviera • Deck 1

Main • Deck 2

Lobby • Deck 3

Atlantic • Deck 4

Promenade • Deck 5

Upper • Deck 6

**CATEGORIES** 

Lido • Deck 9

Panorama • Deck 10

Aft Spa • Deck 11

Aft Sun • Deck 12