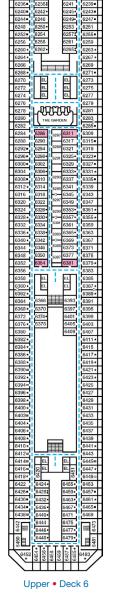

Guest Capacity: 2,974 (Double Occupancy) Total Staff: 1,150 Registry: Panama

Riviera • Deck 1

Main • Deck 2

Lobby • Deck 3

Atlantic • Deck 4

Promenade • Deck 5

Lido • Deck 9

9276 9278 THE GARDEN