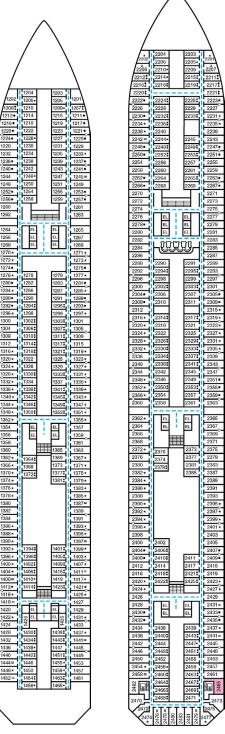

## **ACCOMMODATIONS SYMBOL LEGEND**

- ▲ Twin Bed and Single Sofa Bed
- ★ 2 Twin Beds (convert to King) and Single Sofa Bed

**CARNIVAL LIBERTY**®

- 2 Twin Beds (convert to King) and 1 Upper Pullman
- : 2 Twin Beds (convert to King) and 2 Upper Pullmans
- 2 Twin Beds (convert to King), Single Sofa Bed and 1 Upper Pullman
- † 2 Twin Beds (convert to King) and Double Sofa Bed
- = 2 Twin Beds (convert to King), Single Sofa Bed with
- ▼ 2 Twin Beds (convert to King), Single Sofa Bed and 2 Upper Pullmans. Beds do not convert to King when both Upper Pullmans in use.
- Stateroom with 2 Porthole Windows
- Connecting staterooms (ideal for families and groups of friends)
- \* Twin Beds do not convert to a King Bed.
  - U Unisex Wheelchair Accessible Restroom
  - All accommodations are non-smoking.

- --- Accessible Routes including Ramps
- Restrooms, Elevators, Lifts and other Accessible Areas
- Fully Accessible Staterooms (FAC)
- Ambulatory Accessible Staterooms (AAC)

## **DECK PLANS**

Please contact Guest Access Services for specific ship accessibility eatures. You may also visit http://www.carnival.com/about-carnival/special-needs.aspx

Spa accommodations include private access, special amenities and priority reservations at the Cloud 9 Spa.