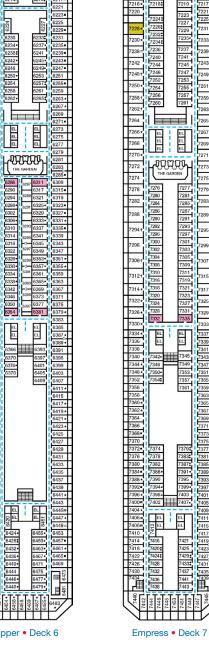

Guest Capacity: 2,974 (Double Occupancy) Total Staff: 1,150 Registry: Panama

Riviera • Deck 1

Main • Deck 2

Lobby • Deck 3

Atlantic • Deck 4

Promenade • Deck 5

Lido • Deck 9

9276 9278 THE GARDEN