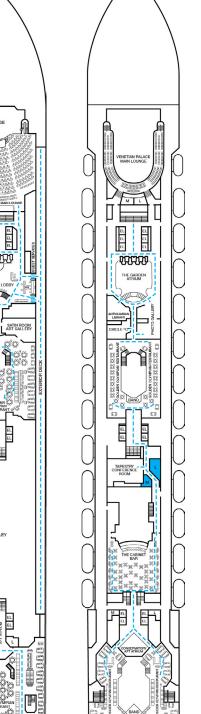

## **ACCOMMODATIONS SYMBOL LEGEND**

- ▲ Twin Bed and Single Sofa Bed
- ★ 2 Twin Beds (convert to King) and Single Sofa Bed

**CARNIVAL LIBERTY**®

- 2 Twin Beds (convert to King) and 1 Upper Pullman
- : 2 Twin Beds (convert to King) and 2 Upper Pullmans
- 2 Twin Beds (convert to King), Single Sofa Bed and 1 Upper Pullman
- † 2 Twin Beds (convert to King) and Double Sofa Bed
- = 2 Twin Beds (convert to King), Single Sofa Bed with
- ▼ 2 Twin Beds (convert to King), Single Sofa Bed and 2 Upper Pullmans. Beds do not convert to King when both Upper Pullmans in use.
- Stateroom with 2 Porthole Windows
- Connecting staterooms (ideal for families and groups of friends)
- \* Twin Beds do not convert to a King Bed.
  - U Unisex Wheelchair Accessible Restroom
  - All accommodations are non-smoking.

- --- Accessible Routes including Ramps
- Restrooms, Elevators, Lifts and other Accessible Areas
- Fully Accessible Staterooms (FAC)
- Ambulatory Accessible Staterooms (AAC)

## **DECK PLANS**

Please contact Guest Access Services for specific ship accessibility eatures. You may also visit http://www.carnival.com/about-carnival/special-needs.aspx

Spa accommodations include private access, special amenities and priority reservations at the Cloud 9 Spa.