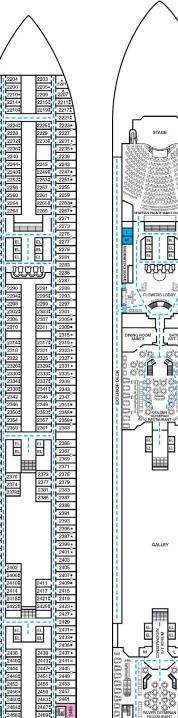

## **ACCOMMODATIONS SYMBOL LEGEND**

- ▲ Twin Bed and Single Sofa Bed
- ★ 2 Twin Beds (convert to King) and Single Sofa Bed

**CARNIVAL LIBERTY**®

- 2 Twin Beds (convert to King) and 1 Upper Pullman
- : 2 Twin Beds (convert to King) and 2 Upper Pullmans
- 2 Twin Beds (convert to King), Single Sofa Bed and 1 Upper Pullman
- † 2 Twin Beds (convert to King) and Double Sofa Bed
- = 2 Twin Beds (convert to King), Single Sofa Bed with
- ▼ 2 Twin Beds (convert to King), Single Sofa Bed and 2 Upper Pullmans. Beds do not convert to King when both Upper Pullmans in use.
- Stateroom with 2 Porthole Windows
- Connecting staterooms (ideal for families and groups of friends)
- \* Twin Beds do not convert to a King Bed.
  - U Unisex Wheelchair Accessible Restroom
  - All accommodations are non-smoking.

- --- Accessible Routes including Ramps
- Restrooms, Elevators, Lifts and other Accessible Areas
- Fully Accessible Staterooms (FAC)
- Ambulatory Accessible Staterooms (AAC)

## **DECK PLANS**

Please contact Guest Access Services for specific ship accessibility eatures. You may also visit http://www.carnival.com/about-carnival/special-needs.aspx

Spa accommodations include private access, special amenities and priority reservations at the Cloud 9 Spa.