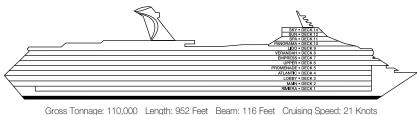

Guest Capacity: 2,974 (Double Occupancy) Total Staff: 1,150 Registry: Panama

Riviera • Deck 1

Main • Deck 2

Lobby • Deck 3

Atlantic • Deck 4

Promenade • Deck 5

Lido • Deck 9

9276 9278 THE GARDEN

Panorama • Deck 10

Aft Spa • Deck 11

Aft Sun • Deck 12