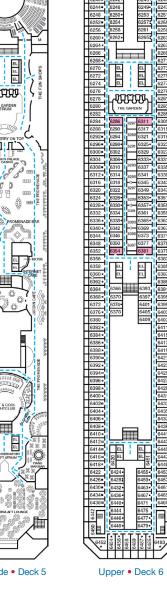

Guest Capacity: 2,974 (Double Occupancy) Total Staff: 1,150 Registry: Panama

Riviera • Deck 1

Main • Deck 2

Lobby • Deck 3

Atlantic • Deck 4

Promenade • Deck 5

Lido • Deck 9

9276 9278 THE GARDEN