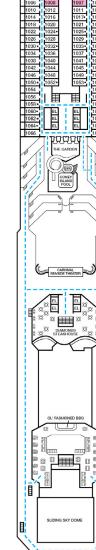

Guest Capacity: 2,974 (Double Occupancy) Total Staff: 1,150 Registry: Panama

Riviera • Deck 1

Main • Deck 2

Lobby • Deck 3

Atlantic • Deck 4

Promenade • Deck 5

Lido • Deck 9

9276 9278 THE GARDEN