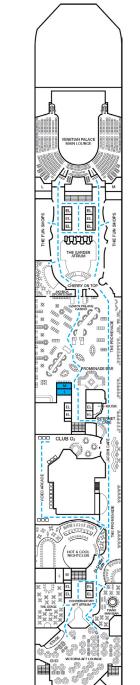

Guest Capacity: 2,974 (Double Occupancy) Total Staff: 1,150 Registry: Panama

Riviera • Deck 1

Main • Deck 2

Lobby • Deck 3

Atlantic • Deck 4

Promenade • Deck 5

Lido • Deck 9

9276 9278 THE GARDEN