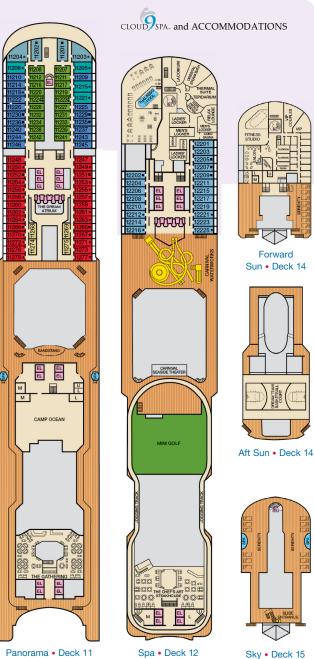

## **ACCOMMODATIONS SYMBOL LEGEND**

- ▲ Twin Bed and Single Sofa Bed
- ★ 2 Twin Beds (convert to King) and Single Sofa Bed
- 2 Twin Beds (convert to King) and 1 Upper Pullman
- : 2 Twin Beds (convert to King) and 2 Upper Pullmans ■ 2 Twin Beds (convert to King), Single Sofa Bed and 1 Upper Pullman
- U Unisex Wheelchair Accessible Restroom
- † 2 Twin Beds (convert to King) and Double Sofa Bed
- ▼ 2 Twin Beds (convert to King), Single Sofa Bed and 2 Upper Pullmans. Beds do not convert to King when both Upper Pullmans in use.
- ◆ Stateroom with 2 Porthole Windows
- Connecting staterooms (ideal for families and groups of friends)
- \* Twin beds do not convert to a King Bed.
- 6L 6M 8A JS Staterooms and Suites with obstructed views: 1432, 1447, 2448, 2473, 9205, 9206.
- All accommodations are non-smoking.

Accessible staterooms are available for guests with disabilities. Please contact Guest Access Services at 1-800-438-6744 ext. 70025 for details, or visit http://www.carnival.com/about-carnival/special-needs.aspx.

## **CATEGORIES**

- 1A Interior Upper/Lower
- PT Porthole
- 4A 4B 4C 4D 4E 4F 4G 4H Interior
- Interior with Picture Window (obstructed views)
- 6L 6M 6N Deluxe Ocean View

Verandah • Deck 8

7C Cove Balcony

45 Interior 65 Ocean View (obstructed views) 8P 85 Balcony 55 Suite Spa accommodations include private access, special amenities and priority reservations at the Cloud 9 Spa.

Total Staff: 1,369 Registry: Panama