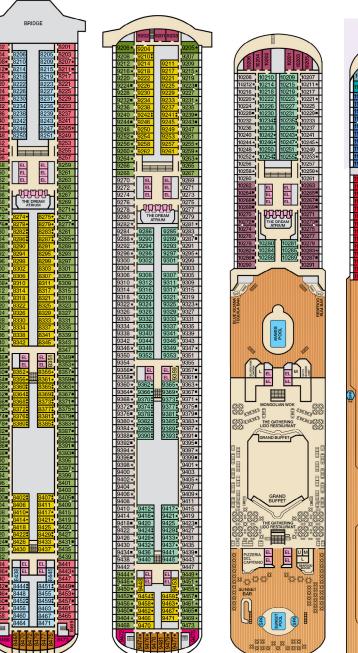

## **ACCOMMODATIONS SYMBOL LEGEND**

- ▲ Twin Bed and Single Sofa Bed
- ★ 2 Twin Beds (convert to King) and Single Sofa Bed
- 2 Twin Beds (convert to King) and 1 Upper Pullman
- : 2 Twin Beds (convert to King) and 2 Upper Pullmans ■ 2 Twin Beds (convert to King), Single Sofa Bed and 1 Upper Pullman
- U Unisex Wheelchair Accessible Restroom
- † 2 Twin Beds (convert to King) and Double Sofa Bed
- ▼ 2 Twin Beds (convert to King), Single Sofa Bed and 2 Upper Pullmans. Beds do not convert to King when both Upper Pullmans in use.
- ◆ Stateroom with 2 Porthole Windows
- Connecting staterooms (ideal for families and groups of friends)
- \* Twin beds do not convert to a King Bed.
- 6L 6M 8A JS Staterooms and Suites with obstructed views: 1432, 1447, 2448, 2473, 9205, 9206.
- All accommodations are non-smoking.

Accessible staterooms are available for guests with disabilities. Please contact Guest Access Services at 1-800-438-6744 ext. 70025 for details, or visit http://www.carnival.com/about-carnival/special-needs.aspx.

## **CATEGORIES**

- 1A Interior Upper/Lower
- PT Porthole
- 4A 4B 4C 4D 4E 4F 4G 4H Interior
- Interior with Picture Window (obstructed views)
- 6L 6M 6N Deluxe Ocean View

Verandah • Deck 8

7C Cove Balcony

45 Interior 65 Ocean View (obstructed views) 8P 85 Balcony 55 Suite Spa accommodations include private access, special amenities and priority reservations at the Cloud 9 Spa.

Total Staff: 1,369 Registry: Panama

Vista • Deck 9

Lido • Deck 10