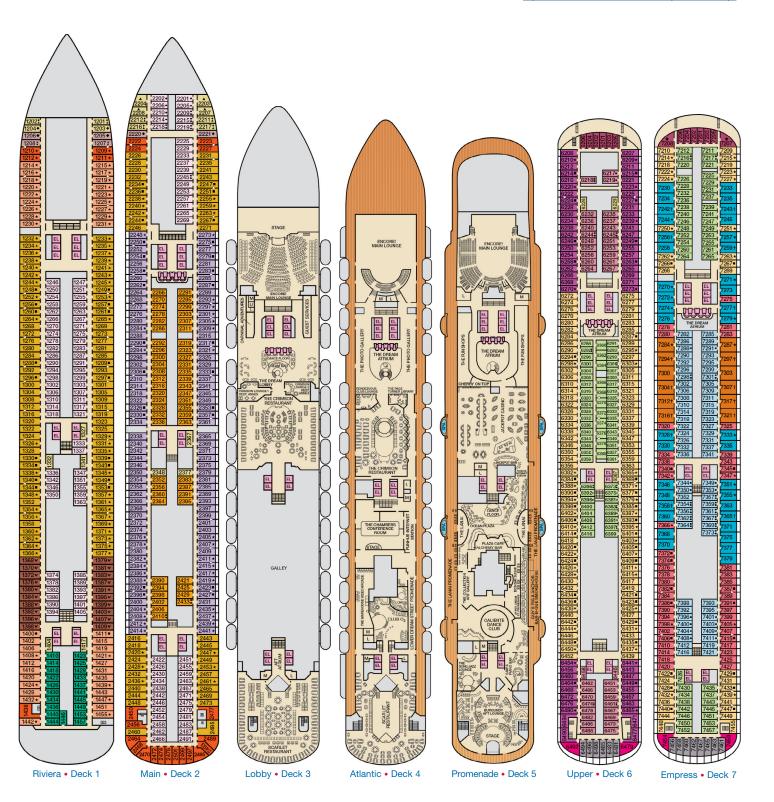

## **ACCOMMODATIONS SYMBOL LEGEND**

- ▲ Twin Bed and Single Sofa Bed
- ★ 2 Twin Beds (convert to King) and Single Sofa Bed
- 2 Twin Beds (convert to King) and 1 Upper Pullman
- : 2 Twin Beds (convert to King) and 2 Upper Pullmans ■ 2 Twin Beds (convert to King), Single Sofa Bed and 1 Upper Pullman
- U Unisex Wheelchair Accessible Restroom
- † 2 Twin Beds (convert to King) and Double Sofa Bed
- ▼ 2 Twin Beds (convert to King), Single Sofa Bed and 2 Upper Pullmans. Beds do not convert to King when both Upper Pullmans in use.
- ◆ Stateroom with 2 Porthole Windows
- Connecting staterooms (ideal for families and groups of friends)
- \* Twin beds do not convert to a King Bed.
- 6L 6M 8A JS Staterooms and Suites with obstructed views: 1432, 1447, 2448, 2473, 9205, 9206.
- All accommodations are non-smoking.

Accessible staterooms are available for guests with disabilities. Please contact Guest Access Services at 1-800-438-6744 ext. 70025 for details, or visit http://www.carnival.com/about-carnival/special-needs.aspx.

## **CATEGORIES**

- 1A Interior Upper/Lower
- PT Porthole
- 4A 4B 4C 4D 4E 4F 4G 4H Interior
- Interior with Picture Window (obstructed views)
- 6L 6M 6N Deluxe Ocean View

Verandah • Deck 8

7C Cove Balcony

45 Interior 65 Ocean View (obstructed views) 8P 85 Balcony 55 Suite Spa accommodations include private access, special amenities and priority reservations at the Cloud 9 Spa.

Total Staff: 1,369 Registry: Panama