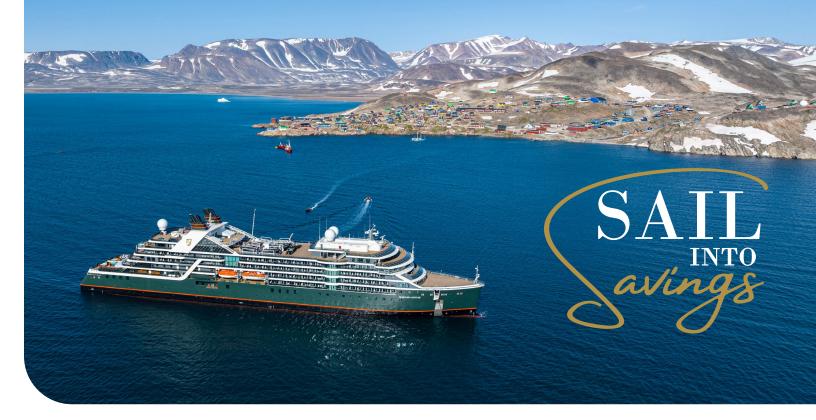

## **Travel Beyond the Horizon**

Sail into a sea of hidden gems, authentic experiences, personalised service, and fine dining on board Seabourn's intimate ships with a private, yacht-like atmosphere, enjoying the added benefit of only having to unpack once.

Sail into Savings of up to 15% off the price of fares\* (inclusions compared may differ) on select cruises and expeditions from May 2025 and on, when guests book by November 12.

Incredible moments await beyond the horizon. Contact your travel advisor to book your voyage today: