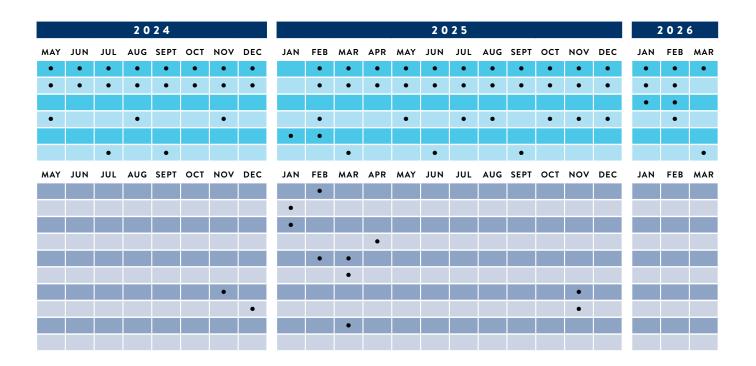

### WHEN AND WHERE OUR YACHTS WILL BE

### GO WHERE THE BIG SHIPS CAN'T, AND SEE WHAT THEY DON'T SHOW YOU

Choose from six beautiful yachts and worldwide itineraries including Europe, Latin America, French Polynesia, Grand Voyages to the Caribbean, and much more.