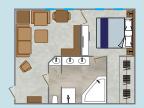

#### IMPECCABLY APPOINTED OCEAN VIEW SUITES

- Eleven stunning, spacious suite options. Revel in the comfort of plush new furnishings with modern touches, walk-in closets and ample layouts.
- New expansive bathrooms in every suite. Pamper yourself in spa-like bathrooms with dual vanities, many with walk-in showers.
- Interactive TV system. Indulge in the creature comforts of home with hundreds of movies to choose from.
- New mid-ship Grand Owner's Suite. The Owner's Suite Midship combines with the adjoining suite for a 3-bedroom and 3-bath suite totaling 1,374 square feet.
- New Broadmoor and Sea Island inspired suites to bring a slice of our legendary sister resorts onboard.