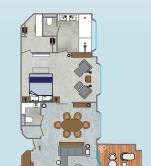

#### IMPECCABLY APPOINTED OCEAN VIEW SUITES

- Eleven stunning, spacious suite options. Revel in the comfort of plush new furnishings with modern touches, walk-in closets and ample layouts.
- New expansive bathrooms in every suite. Pamper yourself in spa-like bathrooms with dual vanities, many with walk-in showers.
- Interactive TV system. Indulge in the creature comforts of home with hundreds of movies to choose from.
- New mid-ship Grand Owner's Suite. The Owner's Suite Midship combines with the adjoining suite for a 3-bedroom and 3-bath suite totaling 1,374 square feet.
- New Broadmoor and Sea Island inspired suites to bring a slice of our legendary sister resorts onboard.