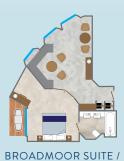

#### IMPECCABLY APPOINTED OCEAN VIEW SUITES

- Eleven stunning, spacious suite options. Revel in the comfort of plush new furnishings with modern touches, walk-in closets and ample layouts.
- New expansive bathrooms in every suite. Pamper yourself in spa-like bathrooms with dual vanities, many with walk-in showers.
- Interactive TV system. Indulge in the creature comforts of home with hundreds of movies to choose from.
- New mid-ship Grand Owner's Suite. The Owner's Suite Midship combines with the adjoining suite for a 3-bedroom and 3-bath suite totaling 1,374 square feet.
- New Broadmoor and Sea Island inspired suites to bring a slice of our legendary sister resorts onboard.