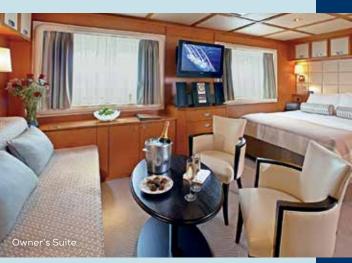

#### IMPECCABLY APPOINTED OCEAN VIEW SUITES

- Eleven stunning, spacious suite options. Revel in the comfort of plush new furnishings with modern touches, walk-in closets and ample layouts.
- New expansive bathrooms in every suite. Pamper yourself in spa-like bathrooms with dual vanities, many with walk-in showers.
- Interactive TV system. Indulge in the creature comforts of home with hundreds of movies to choose from.
- New mid-ship Grand Owner's Suite. The Owner's Suite Midship combines with the adjoining suite for a 3-bedroom and 3-bath suite totaling 1,374 square feet.
- New Broadmoor and Sea Island inspired suites to bring a slice of our legendary sister resorts onboard.