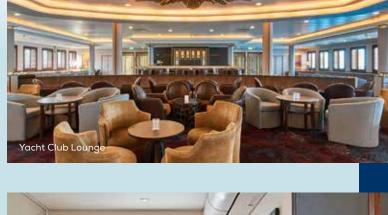

#### **EXCLUSIVELY ON WIND SURF**

- Sail away on our well-appointed flagship, carrying 342 guests to destinations around the world.
- World Spa by Windstar complements the world ashore with a collection of wellness adventures and treatments tailored specifically to your itinerary.
- Check out our expanded lounge, with new lights and sound for upcoming stage performances.
- Stay in the heart of the officers' quarters tucked right behind the Bridge with our Officer's Suite, the only one of its kind.
- · Add to your dining choices with our French-inspired venue, Stella Bistro.
- · Soak away your cares in either of two whirlpools plus a pool.
- Voted #1 for Best Dining in 2020 Cruise Critic's Cruiser's Choice Awards.
- · Visit our Compass Rose, Pool Bar or Terrace Bar for a drink.