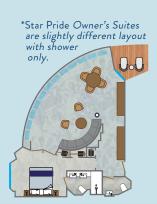

#### IMPECCABLY APPOINTED OCEAN VIEW SUITES

- Eleven stunning, spacious suite options. Revel in the comfort of plush new furnishings with modern touches, walk-in closets and ample layouts.
- New expansive bathrooms in every suite. Pamper yourself in spa-like bathrooms with dual vanities, many with walk-in showers.
- Interactive TV system. Indulge in the creature comforts of home with hundreds of movies to choose from.
- New mid-ship Grand Owner's Suite. The Owner's Suite Midship combines with the adjoining suite for a 3-bedroom and 3-bath suite totaling 1,374 square feet.
- New Broadmoor and Sea Island inspired suites to bring a slice of our legendary sister resorts onboard.