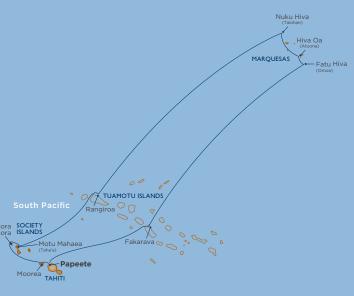

#### **NEW! MORE TO SEE IN** FRENCH POLYNESIA

We're always looking for new and exciting places, and we've outdone ourselves with new ports in the Marquesas, one of the most remote and untouched archipelagos in the world. Step into Polynesia's past as you watch Marquesan artisans make tapa cloth as their ancestors did. Or join fellow foodies on a new Tahiti & Moorea Culture Through Cuisine Cruise Tour focused on delicious South Pacific cuisine.