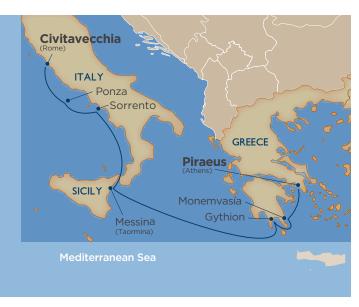

bor is especially suited for small cruise ship exploration. Enjoy the best of the region — from the ancient ruins of Sparta and Mystras to the pure indulgence of the Mediterranean lifestyle.

# **VOYAGE HIGHLIGHTS**

- · View the extensive collection of Athens' Acropolis Museum
- Experience the romantic ancient castles of Monemvasia
  Discover how history reveals itself in Taormina's still used
- Greek Theater and its charming village streets
- Steeped in history, Rome must-sees include the Forum, the Colosseum, Piazza Navona, and Vatican City
- Embrace the archaeological beauty of UNESCO sites near Sorrento — Pompeii, Herculaneum, and Torre Annunziata
- Treat yourself to refreshing limoncello, made from the famous Sorrento lemons
- Relax with the locals on Ponza, where Romans vacation





ITINERARY: Day 1 - Civitavecchia (Rome), Italy; Day 2 - Ponza, Italy;

Day 3 - Sorrento, Italy; Day 4 - Messina, Sicily, Italy; Day 5 - At Sea;

Day 6 - Gythion, Greece; Day 7 - Monemvasia, Greece;

Day 8 - Piraeus (Athens), Greece

**DEPARTURE DATES:** *Wind Star*: Apr 27; Oct 12<sup>©</sup>, 2024; Apr 27; Oct 19<sup>©</sup>, 2025

Wind Spirit: May 5; Oct 200, 2024; Apr 23; Oct 110, 2025



#### ATHENS TO HAIFA, (or reverse) | 8 DAYS

COMPLIMENTARY
WATERSPORTS
PLATFORM

Sailing the eastern Mediterranean is a voyage of contrasts rich in ornate temples, opulent palace ruins, and sacred legends

celebrating ancient deities.

To the south, enshrined in formidable Ottoman walls, stands Jerusalem, Western Civilization's contemporary crossroads of faith, where Muezzin calls to prayer reverbera