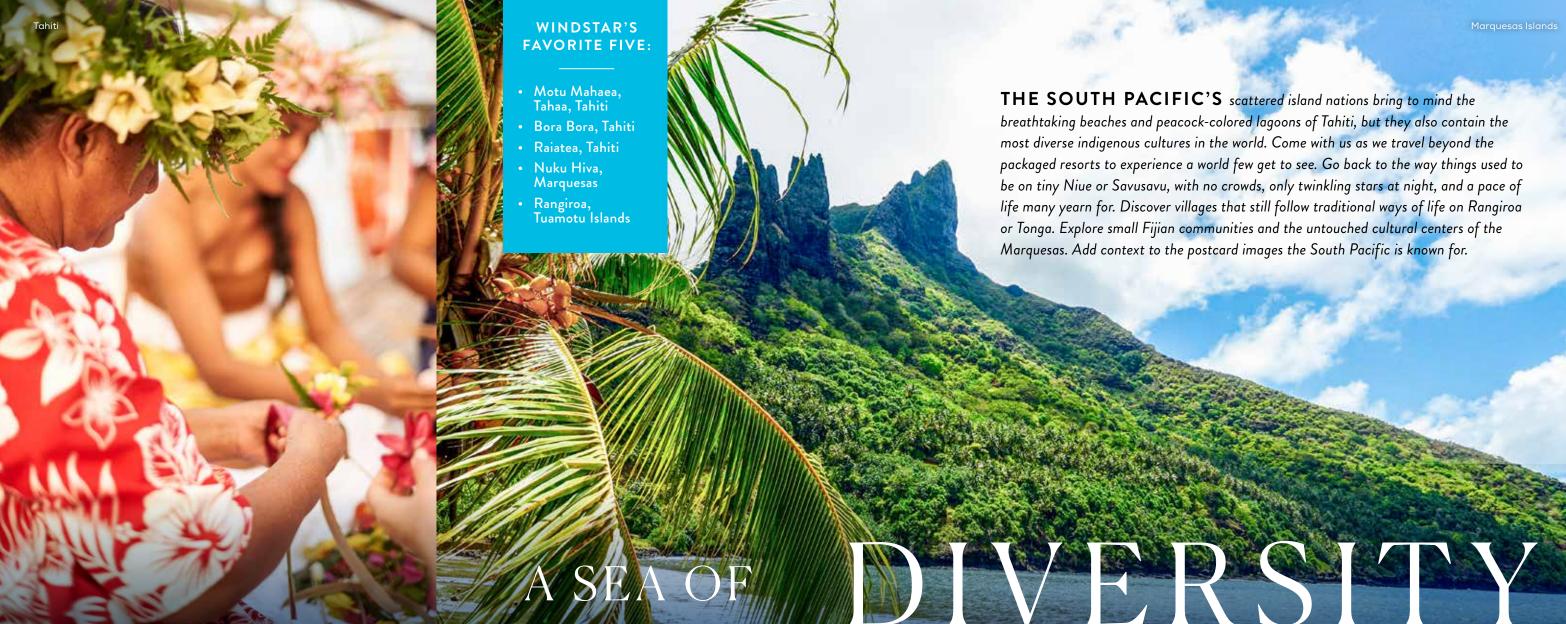

#### **NEW! MORE TO SEE IN** FRENCH POLYNESIA

We're always looking for new and exciting places, and we've outdone ourselves with new ports in the Marquesas, one of the most remote and untouched archipelagos in the world. Step into Polynesia's past as you watch Marquesan artisans make tapa cloth as their ancestors did. Or join fellow foodies on a new Tahiti & Moorea Culture Through Cuisine Cruise Tour focused on delicious South Pacific cuisine.