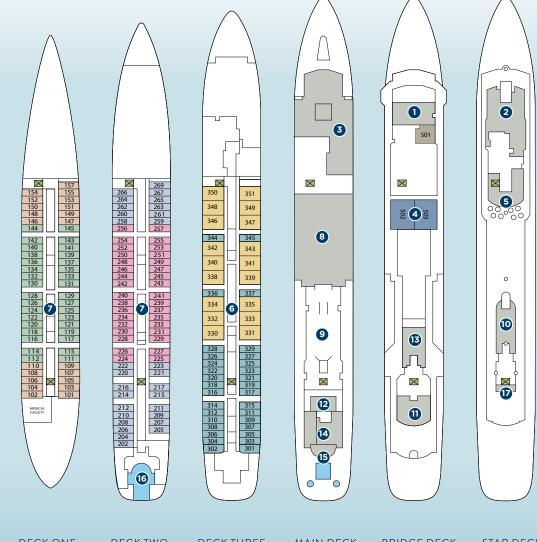

Star Breeze, Star Legend, and Star Pride feature spacious ocean view suites of 277 square feet or more for the standard stateroom. Each serves only 312 travelers per voyage, ensuring thoughtful, genuine service thanks to a high

crew-to-guest ratio. Dine at two new restaurants developed by a 10-time Michelin starred chef and the global grilling authority. Lounge in the elevated infinity pool that serves as the centerpiece of our deck and relax in the World Spa by Windstar with locally inspired treatments.