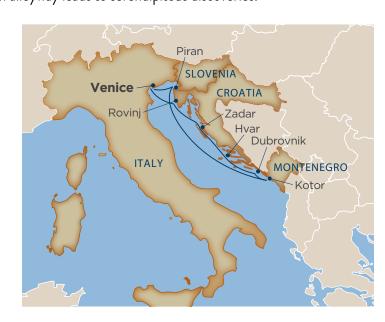

re the absence of cars adds an eerie realism to your medieval surroundings. Relax on a seaside promenade with a glass of Croatian wine after a bicycle, kayak or sailboat adventure. And as your voyage draws to a close, return to Venice where every canal and wafer-thin alleyway leads to serendipitous discoveries.

#### **VOYAGE HIGHLIGHTS**

- Discover the magic of Venice's St. Mark's Square, and the majestic Cathedral
- Overnight in Dubrovnik and tour the Old City and medieval walls, fascinating UNESCO sites
- See the beauty of the narrow UNESCO site fjord that leads
- · Wander Rovinj's maze of cobblestone streets up to the St. Euphemia Cathedral, dominating the skyline
- · Hear the haunting music of Zadar's large sea organ
- Find the Skocjan Caves National Park, a UNESCO site, near Piran



PORTS OF CALL: Venice; Rovinj; Zadar; Hvar; Dubrovnik (overnight); Kotor; Piran

**DEPARTURE DATES:** Wind Spirit: Jul 17, 26; Aug 4, 13, 2024; Jul 8, 17, 26; Aug 4, 2025

# AEGEAN SEA ODYSSEY VIA THE CORINTH CANAL

## ATHENS TO ISTANBUL, (or reverse ⊕) 8 OR 9\* DAYS

Greek temples and Turkish mosques punctuate the golden coastlines of these ancient rival nations throughout this coastal exploration of the Aegean Sea, scenic Dardanelles and the Sea of Maramara. Transit the narrow, time-saving Corinth Canal to Itea and the sacred ruins in the Sanctuary of Apollo, the former home of the ancient world's most respected oracle. Sip tart and flavorful white wines made from local Assyrtiko, Athiri and Aidani grapes grown atop the windy ridges of Santorini. Hike between black lava rocks and white