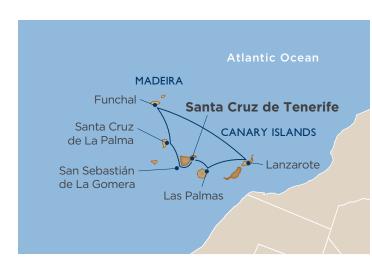

#### **NEW! A VERY CANARY WINTER**

We're offering a full winter season of cruising in the sunny Canary Islands, where the subtropical climate offers pleasant temperatures year-round. Unique island cultures, delicious cuisine, diverse and beautiful landscapes, and some of the world's clearest skies are just a few reasons we love it here.