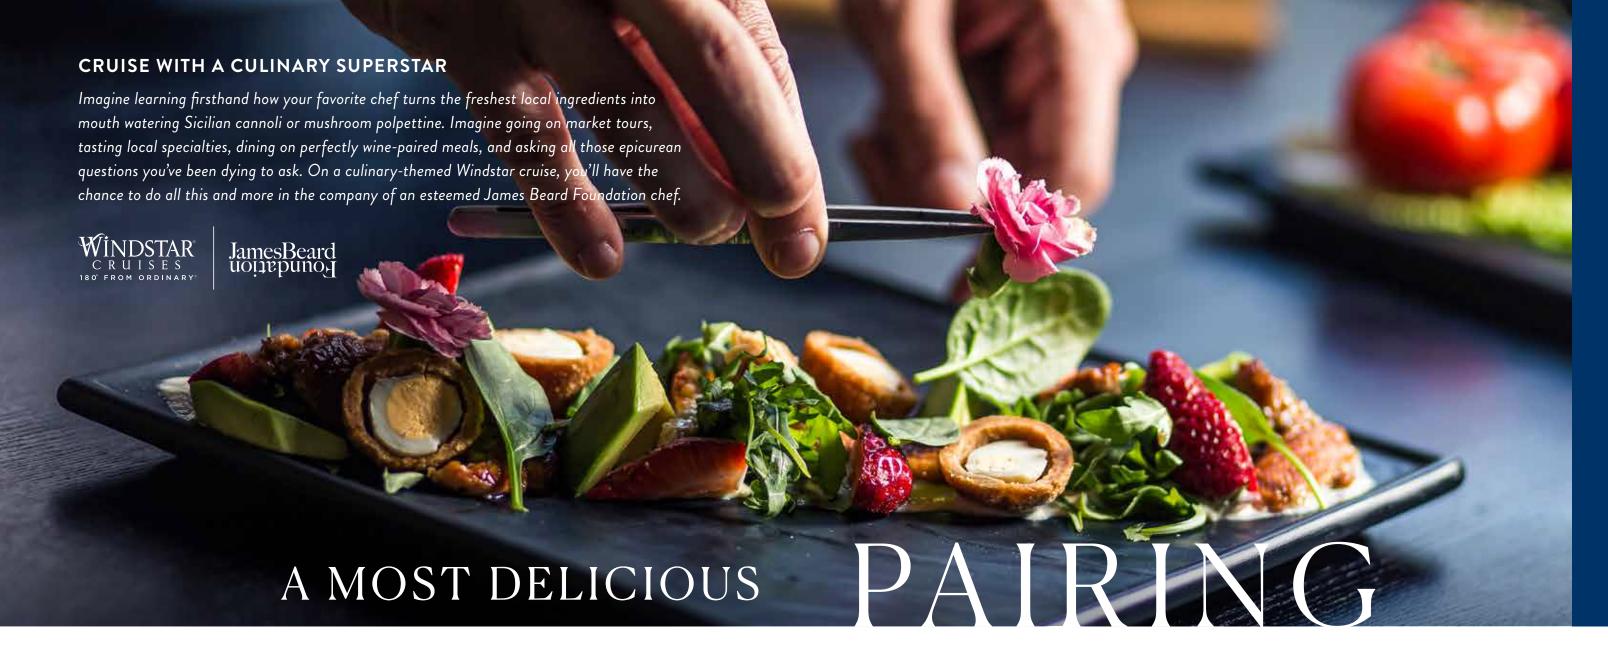

#### JAMES BEARD FOUNDATION CULINARY-THEMED CRUISES

Each themed cruise features a hosted dinner with a James Beard Foundation chef, including wine pairings and demonstrations by the Chef.

## FINE DINING HAS ALWAYS BEEN ONE OF THE PILLARS OF THE WINDSTAR EXPERIENCE

Now guests can dine on dishes created by not just one celebrity chef, but by a list of all-stars recognized by the James Beard Foundation, an organization committed to celebrating, nurturing and honoring chefs and other leaders making America's food culture more delicious, diverse and sustainable for everyone. This partnership also extends beyond the dining room to a wide range of culinary events and activities that help guests connect more intimately with local cultures.

The James Beard Foundation nominates and chooses winners of the James Beard Awards, referred to as the "Oscars" of the restaurant industry. As the Official Cruise Line of the James Beard Foundation, we're able to work with some of the best chefs to create the extraordinary dishes on our nightly menu. Nearly four dozen chefs have sailed with us on our culinary-themed cruises.