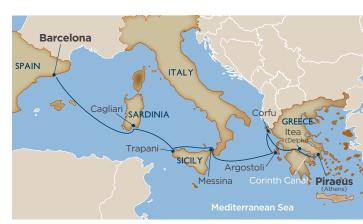

stian de La Gomera, Canary Islands, Spain;

Day 8 - Las Palmas, Grand Canaria, Spain;

Day 9 - Santa Cruz de Tenerife, Canary Islands, Spain

**DEPARTURE DATE:** Wind Star: Nov 12, 2025



# BARCELONA TO ATHENS, (or reverse<sup>(3)</sup>) | 8 DAYS

Discover Italy and Greece at their best, when towns and beaches are less crowded and the weather is just right for strolling historic ruins and admiring Greece's 5,000-plus wildflowers. Visit ports reserved for small ships, like Itea.

#### **VOYAGE HIGHLIGHTS**

- Find artifacts dating back to the Nuragic Age at Cagliari's Museo Archeologico Nazionale
- Look for the caretta-caretta turtles in the Argostoli harbor
- Tour Old Town Corfu, a UNESCO World Heritage Site
- Transit the narrow, high-walled Corinth Canal, only accessible to small ships



PORTS OF CALL: Barcelona; Cagliari, Sardinia; Trapani, Sicily; Messina (Taormina), Sicily; Argostoli, Kephalonia; Corfu; Itea (Delphi); Transit Corinth Canal; Piraeus (Athens)

**DEPARTURE DATES:** *Star Legend:* May 10; Sep 19, 2024; May 5; Sep 4, 2025

## ATHENS TO ATHENS | 10 DAYS

WATERSPORTS PLATFORM

Explore a world of myth and legend, of blue seas and legendary beaches, ancient archaeological

sites as well as tavernas where you may sample Greek culinary specialties while dancing to your good fortune. Your Windstar sailing yacht is your venue to experience the real Greece.

#### **VOYAGE HIGHLIGHTS**

- Tour the Parthenon and the Acropolis in Athens, which are must-sees
- Take advantage of more time in Crete and Rhodes for an even better sense of the local flavor
- Overnight in My