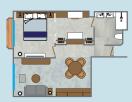

#### IMPECCABLY APPOINTED OCEAN VIEW SUITES

- Eleven stunning, spacious suite options. Revel in the comfort of plush new furnishings with modern touches, walk-in closets and ample layouts.
- New expansive bathrooms in every suite. Pamper yourself in spa-like bathrooms with dual vanities, many with walk-in showers.
- Interactive TV system. Indulge in the creature comforts of home with hundreds of movies to choose from.
- New mid-ship Grand Owner's Suite. The Owner's Suite Midship combines with the adjoining suite for a 3-bedroom and 3-bath suite totaling 1,374 square feet.
- New Broadmoor and Sea Island inspired suites to bring a slice of our legendary sister resorts onboard.