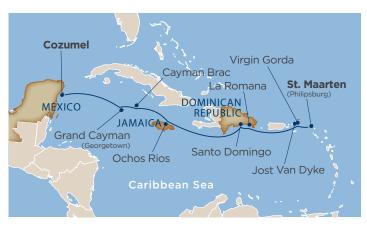

; St. Maarten; Jost Van Dyke; Virgin Gorda

**DEPARTURE DATES**: Star Pride: Nov 3\*, 16, 30, 2024; Nov 1\*, 15\*, 29\*, 2025

\*Itinerary varies, visit WindstarCruises.com for details.

## COZUMEL TO ST. MAARTEN | 11 DAYS



STARS OF THE

WATERSPORTS See Jamaica beyond the crowded cruise ports, head off the map to Grand Cayman,

and spend a day snorkeling the gorgeous waters of Isla Catalina.

**GREATER ANTILLES** 

#### **VOYAGE HIGHLIGHTS**

- Visit Santo Domingo's botanical garden, the largest in the
- Take the path down to the white-sand beaches framed by giant boulders and bright turquoise waters of Virgin Gorda's renowned
- Find the Mayan Temple of El Meco
- Peer into the world-famous bottomless Blue Lagoon of Jamaica
- · Swim and handfeed stingrays at Grand Cayman's Stingray City



PORTS OF CALL: Cozumel; Grand Cayman; Cayman Brac; Ochos Rios; Santo Domingo; La Romana; Jost Van Dyke; Virgin Gorda;

DEPARTURE DATE: Wind Surf: Feb 17, 2026

96 | WINDSTARCRUISES.COM TRAVEL WITH WINDSTAR | 97



# WINDWARD ISLANDS **SURF & SUNSETS**

# TOBAGO CAYS BARBADOS TO ARUBA, (or reverse •)

WINDWARD WAYS &

# 6\*, 7, or 8<sup>†</sup> DAYS



Those who love watersports, snorkeling, and diving will love cruising through the Windward and ABC islands. Paddleboard

right from the Watersports Platform as we visit smaller ports and less visited bays.

#### **VOYAGE HIGHLIGHTS**

- · Four magical colonial towns (including two that are UNESCOlisted) contrast with tiny out-of-the-way ports and bays
- · Visit Mayreau, the smallest island of the Grenadines and enjoy our exclusive Signature