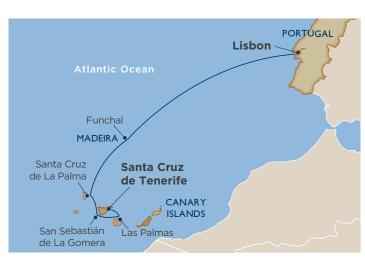

#### **NEW! A VERY CANARY WINTER**

We're offering a full winter season of cruising in the sunny Canary Islands, where the subtropical climate offers pleasant temperatures year-round. Unique island cultures, delicious cuisine, diverse and beautiful landscapes, and some of the world's clearest skies are just a few reasons we love it here.