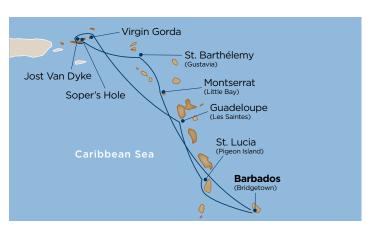

#### **NEW! CARIBBEAN SIZED JUST RIGHT**

Whether you just have time for a quick getaway or want to snowbird in the tropics, we have an itinerary for you. Escape on a 5-day British Virgin Islands sampler hitting secluded yachting hangouts, trendy St. Bart's, and the luscious, boulder-strewn beaches of Virgin Gorda. Or see it all on a comprehensive 55-day adventure to more than two dozen islands and ports in Central and South America.