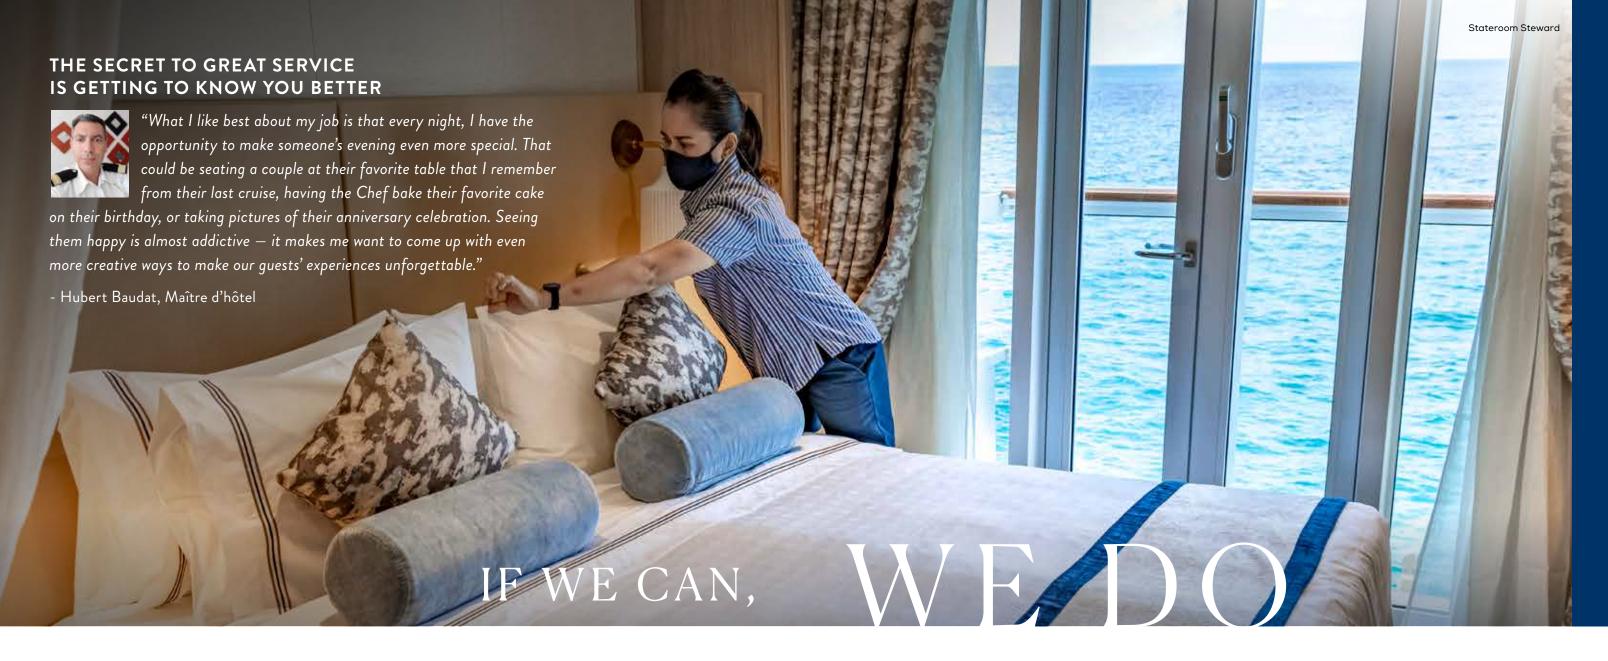

That's what it means to travel the Windstar way.

"When guests leave their room, I like to slip in, refresh the fruit platter, and have everything in perfect shape before

they get back from their excursion or dinner. It makes me feel like I have a superpower — like the magic broom in 'The Sorcerer's Apprentice.' I also enjoy talking with them about Indonesia, my hometown. I love to share my favorite places and show them why it's such a special place."

- Helda Simatupang, Stateroom Steward

"On a yacht this size I can get to know our guests personally and find ways to tailor the experience to them. They reward

me every day just by smiling at small gestures I don't think twice about, like checking to make sure their luggage made it to their room. I enjoy spending time with them. They're often surprised when they sail with us again and I still remember their names — and often their favorite cocktails!"