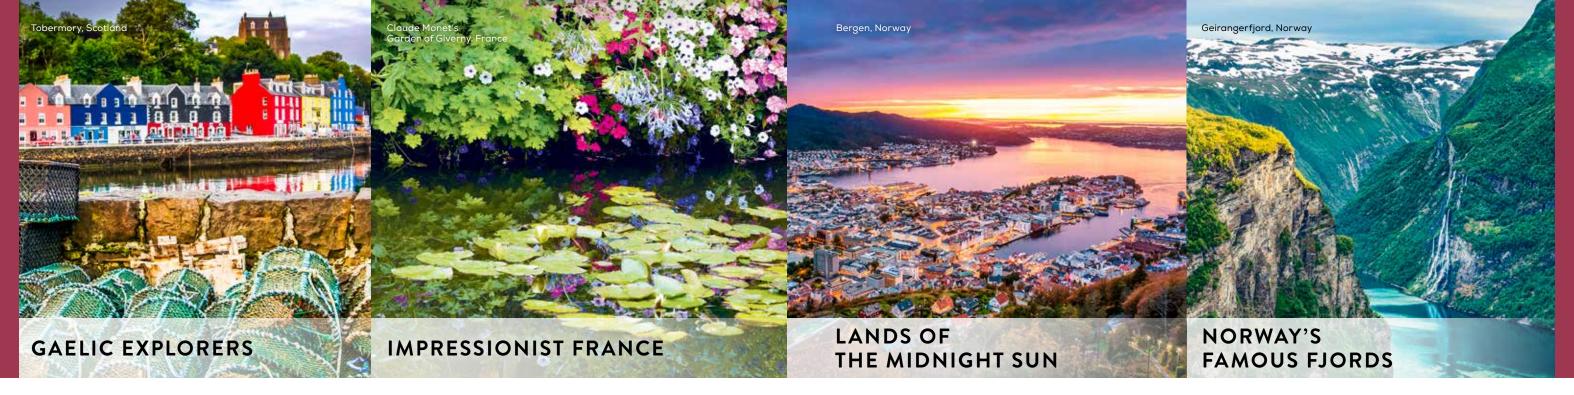

#### WHAT ALL OUR SHIPS HAVE IN COMMON IS NOT COMMON AT ALL

You can slip past the crowds to discover smaller ports and get to know the local culture on more intimate excursions. We offer two different yacht styles — the sailing Wind and newly transformed all-suite Star class — with custom-crafted journeys that highlight their unique attributes, whether island-hopping in Tahiti or cruising the Norwegian fjords. No wonder Windstar was voted one of the World's Best small-ship ocean cruise lines by the readers of *Travel + Leisure* in 2023.