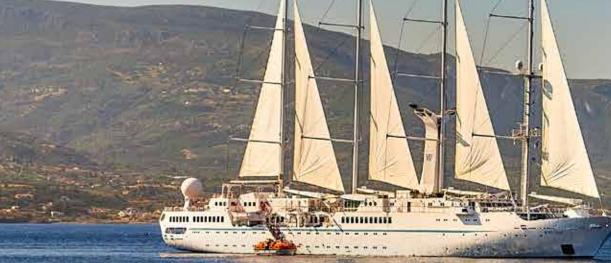

#### THE CLASSIC WIND YACHTS

With the iconic white sails billowing in the wind, bringing guests back to the true romance of sailing, these are the classic sailing yachts for which Windstar is known.

An abundance of wide-open decks and elegant outdoor spaces make our three Wind yachts the perfect way to experience warm seas and tropical breezes.

Enhanced in November 2019, Wind Surf is the world's largest sailing vessel, serving up to 342 guests. Wind Star and Wind Spirit each serve just 148 guests — designed to sail quietly past larger cruise ships and into secret lagoons and near the most secluded beaches.