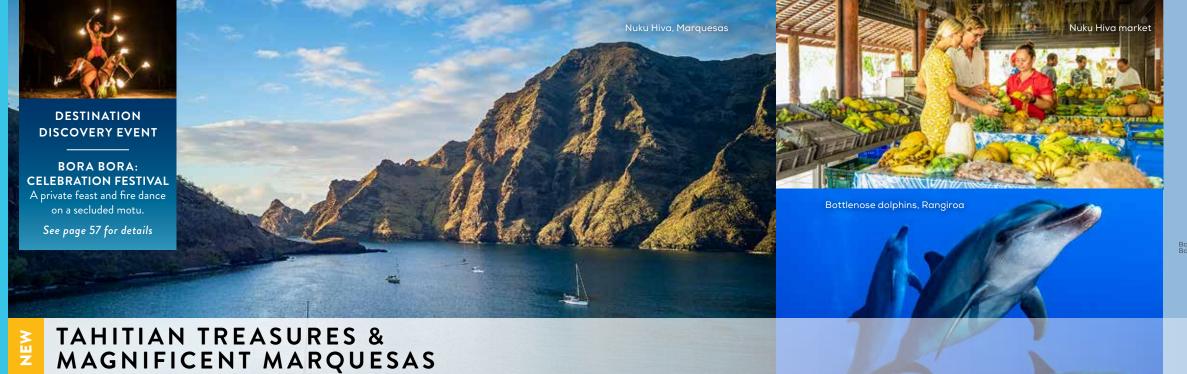

#### **NEW! MORE TO SEE IN** FRENCH POLYNESIA

We're always looking for new and exciting places, and we've outdone ourselves with new ports in the Marquesas, one of the most remote and untouched archipelagos in the world. Step into Polynesia's past as you watch Marquesan artisans make tapa cloth as their ancestors did. Or join fellow foodies on a new Tahiti & Moorea Culture Through Cuisine Cruise Tour focused on delicious South Pacific cuisine.