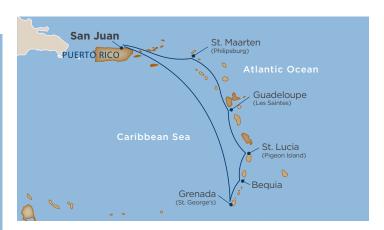

bados; Montserrat; Guadeloupe; Dominica; Martinique; St. Lucia

**DEPARTURE DATES**: Wind Spirit: Dec 14, 28\*, 2024; Jan 11, 25; Feb 8, 2025; Mar 14, 2026 Star Pride: Mar 22, 2025

\*Itinerary varies, visit WindstarCruises.com for details.

# SAN JUAN TO SAN JUAN | 7 DAYS



One of the most sought-after yachting destinations, the Windward Islands give you a glimpse of what the West Indies looked like

in days of old. There's time to absorb the natural beauty and chat with genuinely welcoming locals.

#### **VOYAGE HIGHLIGHTS**

- · Beautiful Bequia's Admiralty Bay is famous for its model miniature boat builders
- Discover the underwater world of Les Saintes and enjoy some of the best snorkeling in Guadeloupe
- Shop for spices, especially nutmeg and cinnamon in St. George's local markets



PORTS OF CALL: San Juan; Grenada; Bequia; St. Lucia; Guadeloupe; St. Maarten

**DEPARTURE DATES**: Star Pride: Nov 9, 23, 2024; Nov 8\*, 22\*, 2025

\*Itinerary varies, visit WindstarCruises.com for details.

#### SAN JUAN TO BARBADOS | 7 DAYS

WINTER ANTILLES

**ESCAPE** 

Reefs, rainforests and refreshing rum concoctions. Leave winter behind for a Lesser Antilles cruise that

blends natural settings, uncrowded beaches and unique culinary encounters like the perfect Caribbean-style fruit cocktail.

#### **VOYAGE HIGHLIGHTS**

- Step back in time visiting El Morro's 16th century ramparts, a UNESCO World Heritage Site, in San Juan
- Go for a hike in Puerto Rico's El Yunque National Rainforest
- Find the magic of Harrison's Cave and downtown Bridgetown, a UNESCO site
- Discover St. Lucia's