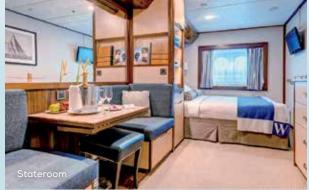

#### **INCLUDED ON ALL WIND CLASS YACHTS**

- Stretch out in gracious ocean view staterooms with queen beds and roomy showers with massage shower heads.
- Watch the ship's sails unfurl during our Signature Sail Away from most ports to Vangelis' 1492: Conquest of Paradise.
- Splash off from the Watersports Platform at the stern, complete with complimentary water toys.
- · Work out in the well-equipped Fitness Center.
- Fine count linens welcome you to your stateroom or suite, an oasis of relaxation and indulgence.
- Dine in Amphora restaurant for course-by-course cuisine in the evenings.
- Veranda restaurant offers casual buffet and full-service dining for breakfast and lunch.
- Enjoy a romantic meal under the stars at Candles.
- Relax on deck in the pool and whirlpool, chat with friends in the Lounge, or settle in for some quiet reading in the Library.
- Stop by the Yacht Club Café for a bite or coffee crafted by our barista.