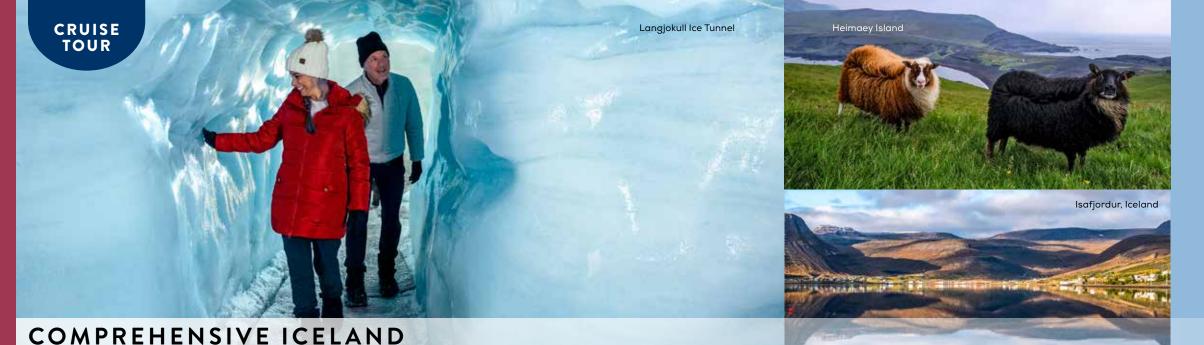

#### Learn About Their Culture

From their traditions to their folklore, get a real feel for Iceland and its people from the songs and stories these local

performers grew up with. Get an intimate look at how Icelanders view their own culture.

#### ICELAND: Fire and Ice Massage

A customized, heated Basalt stone massage is complemented by ice-cool gels to alleviate stress and ease aching muscles.