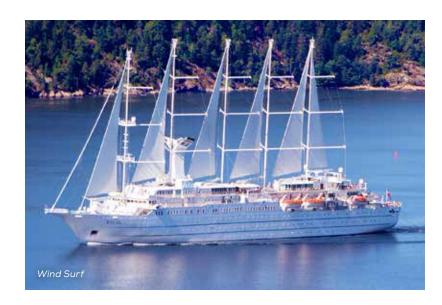

#### THE CLASSIC WIND YACHTS

With the iconic white sails billowing in the wind, bringing guests back to the true romance of sailing, these are the classic sailing yachts for which Windstar is known.

An abundance of wide-open decks and elegant outdoor spaces make our three Wind yachts the perfect way to experience warm seas and tropical breezes.

Enhanced in November 2019, Wind Surf is the world's largest sailing vessel, serving up to 342 guests. Wind Star and Wind Spirit each serve just 148 guests — designed to sail quietly past larger cruise ships and into secret lagoons and near the most secluded beaches.

#### **EXCLUSIVELY ON WIND SURF**

- Sail away on our well-appointed flagship, carrying 342 guests to destinations around the world.
- World Spa by Windstar complements the world ashore with a collection of wellness adventures and treatments tailored specifically to your itinerary.
- Check out our expanded lounge, with new lights and sound for upcoming stage performances.
- Stay in the heart of the officers' quarters tucked right behind the Bridge with our Officer's Suite, the only one of its kind.
- · Add to your dining choices with our French-inspired venue, Stella Bistro.
- · Soak away your cares in either of two whirlpools plus a pool.
- Voted #1 for Best Dining in 2020 Cruise Critic's Cruiser's Choice Awards.
- · Visit our Compass Rose, Pool Bar or Terrace Bar for a drink.