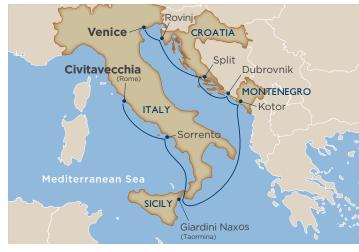

he ancient city of Pompeii, once buried under volcanic ash. Sail through sparkling water in the breathtaking Bay of Kotor and explore the famously picturesque towns of the Amalfi Coast. Wander the ancient cobblestone streets of the Sicilian town of Taormina and along the famous fortifications of the medieval city of Dubrovnik, which playwright George Bernard Shaw called paradise on earth.

Immerse yourself in places of legends and heroes, inspiration for writers and poets — and in popular culture, some scenes used as filming locations for *Game of Thrones*. The leisurely pace allows time to swim in crystal-clear seas and discover hidden beaches; paddle a kayak or tour by Zodiac along untouched coastlines; and sip, dine, and otherwise discover local culture in three fascinating countries.



**PORTS OF CALL:** Civitavecchia (Rome); Sorrento; Giardini Naxos (Taormina); Kotor; Dubrovnik; Split; Rovinj; Venice

**DEPARTURE DATES:** *Wind Surf*: Apr 28; May 6♥; Jun 7; Jul 3♥; Aug 20; Sep 13♥; Oct 1, 9♥, 2024;

Apr 27; May 50; Jun 6; Jul 20; Aug 19; Sep 140; Oct 3\*, 100, 18, 260, 2025

\*Itinerary varies, visit WindstarCruises.com for details.

## ROVINJ, CROATIA - BLUE PEARL OF THE ADRIATIC

This small fishing port is a hidden gem, the kind of delightful place you can only visit on a small ship. Wander the maze of medieval cobblestone streets up to the hilltop St. Euphemia Cathedral, or explore the Bronze Age ruins of the fort of Monkodonia.

Or spend time on the breathtaking beaches along the 6-mile Lim Fjord.

Outside of town, an old narrowgauge rail line, Parenzana, makes fo