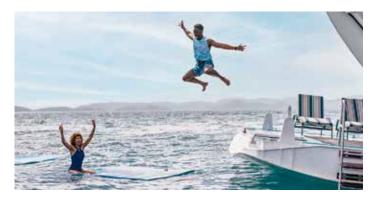

#### SNORKEL GEAR & WATERSPORTS INCLUDED. OH, AND THE BEACH TOO.

A cruise to Tahiti, the Mediterranean, or the Caribbean isn't just about the land. It's about the sea.

That warm, turquoise water is more than willing to answer your question about what to do today, and the phenomenal Watersports Platform on the stern of your Windstar yacht is more than willing to provide the means — no beach required. It's just one more way our yachts get you closer to your destination.

## COMPLIMENTARY WATERSPORTS EQUIPMENT AND ACTIVITIES INCLUDE\*:

- Snorkeling gear (a personal custom-fit set for your use throughout your Tahiti cruise and in select Caribbean and Central America destinations)
- Stand-up paddleboards
- Kayaks
- Foam flotation magic carpet
- Water trampoline