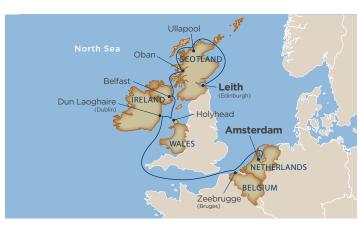

: May 28\*; Aug 30, 2024; May 23, 2025

\*Itinerary varies, visit WindstarCruises.com for details.

#### AMSTERDAM TO EDINBURGH | 9<sup>†</sup> or 11 DAYS

Sweeping highland meadows, narrow city canals, and smoky flavored whiskeys invigorate your senses. View Van Gogh paintings, admire portraits by Dutch masters, and linger late in wood-paneled pubs during overnight stays in Dublin and Zeebrugge.

#### **VOYAGE HIGHLIGHTS**

- Explore the UNESCO sites of the Firth of Forth and Old Town Edinburgh; walk the Royal Mile and embrace the wonders of Edinburgh
- Discover Amsterdam and find the more than 7,000 historic buildings, especially in the Canal District, a UNESCO site
- Sample the well-known Oban Scotch, aged for 14 years at the Oban Distillery, one of the oldest distilleries in Scotland



**PORTS OF CALL:** Amsterdam; Zeebrugge (Bruges) (overnight); Dun Laoghaire (Dublin) (overnight); Holyhead; Belfast; Oban; Ullapool; Leith (Edinburgh)

**DEPARTURE DATES:** Star Pride: May 30, 2024 Star Legend: Aug 50+\*, 2025

\*Itinerary varies, visit WindstarCruises.com for details.



#### **DUBLIN TO EDINBURGH,** (or reverse) 7\* or 8 DAYS

Here in the land of good Scotch and great golf, astonishing beauty meets refined elegance in beautiful ports and quaint marinas. Celebrate Scotland's iconic past and lively present and toast the spirit of the Emerald Isle.

#### **VOYAGE HIGHLIGHTS**

- · View the Giant's Causeway, a legendary basalt formation and UNESCO World Heritage Site not far from Portrush
- Monster-watch over Loch Ness from the battlements of historic Urquhart Castle near