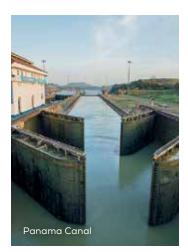

#### **NEW! PANAMA AND BEYOND**

Panama Canal transits are always popular, and we've added options that go beyond Central America to ports in Ecuador and Peru. Explore the ancient Inca Empire and the towering Andes, colonial towns and mysterious geoglyphs.