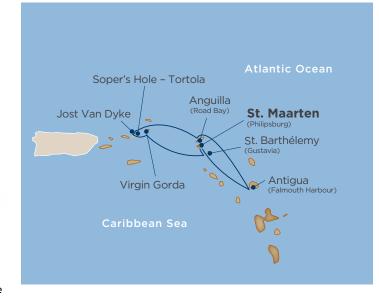

#### **NEW! CARIBBEAN SIZED JUST RIGHT**

Whether you just have time for a quick getaway or want to snowbird in the tropics, we have an itinerary for you. Escape on a 5-day British Virgin Islands sampler hitting secluded yachting hangouts, trendy St. Bart's, and the luscious, boulder-strewn beaches of Virgin Gorda. Or see it all on a comprehensive 55-day adventure to more than two dozen islands and ports in Central and South America.