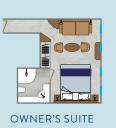

#### IMPECCABLY APPOINTED OCEAN VIEW SUITES

- Eleven stunning, spacious suite options. Revel in the comfort of plush new furnishings with modern touches, walk-in closets and ample layouts.
- New expansive bathrooms in every suite. Pamper yourself in spa-like bathrooms with dual vanities, many with walk-in showers.
- Interactive TV system. Indulge in the creature comforts of home with hundreds of movies to choose from.
- New mid-ship Grand Owner's Suite. The Owner's Suite Midship combines with the adjoining suite for a 3-bedroom and 3-bath suite totaling 1,374 square feet.
- New Broadmoor and Sea Island inspired suites to bring a slice of our legendary sister resorts onboard.