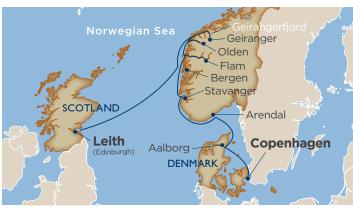

cotch whisky in Kirkwall



PORTS OF CALL: Leith (Edinburgh); Kirkwall (overnight); Bergen; Geiranger; Alesund; Molde; Torshavn; Reykjavik

DEPARTURE DATES: Star Pride: Jun 10, 2024

#### EDINBURGH TO COPENHAGEN 10 or 11\* DAYS

More than a thousand fjords lace the west coast of Norway. Geirangerfjord and Sognefjord are stunning from every angle - from the top of Pulpit Rock, from the Flam Railway, and from your all-suite yacht.

#### **VOYAGE HIGHLIGHTS**

- Appreciate the majesty of 2,000-foot-high Pulpit Rock on Lysefjord, near Stavanger
- Visit Bergen's Bryggen District, a UNESCO World Heritage Site
- Ride the scenic and historic Flam Railway
- · Have your camera ready to take in the dramatic scenery and natural beauty of this region and the fjords, both Sognefjord and Geirangerfjord



PORTS OF CALL: Leith (Edinburgh); Bergen (overnight); Geiranger; Scenic Cruising Geirangerfjord; Olden/Loen; Flam; Stavanger; Arendal; Aalborg; Copenhagen

**DEPARTURE DATES:** Star Legend: Jul 12\*; Aug 12•, 2024; Jun 10; Jul 10**⊕**\*, 2025

<sup>\*</sup>Itinerary varies, visit WindstarCruises.com for details.

## NORTHERN EUROPE STAR COLLECTOR VOYAGES

♦ BACK-TO-BACK CRUISES WITH FREE LAUNDRY SERVICE ♦

| ITINERARY                                                                                                                                           | DEPARTURE DATES                                                          | PORTS OF CALL