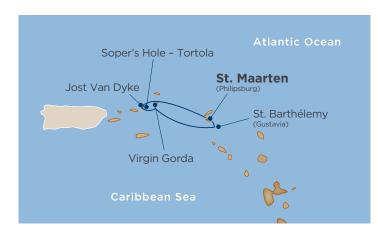

#### **NEW! CARIBBEAN SIZED JUST RIGHT**

Whether you just have time for a quick getaway or want to snowbird in the tropics, we have an itinerary for you. Escape on a 5-day British Virgin Islands sampler hitting secluded yachting hangouts, trendy St. Bart's, and the luscious, boulder-strewn beaches of Virgin Gorda. Or see it all on a comprehensive 55-day adventure to more than two dozen islands and ports in Central and South America.