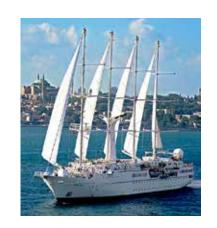

#### THE CLASSIC WIND YACHTS

With the iconic white sails billowing in the wind, bringing guests back to the true romance of sailing, these are the classic sailing yachts for which Windstar is known.

An abundance of wide-open decks and elegant outdoor spaces make our three Wind yachts the perfect way to experience warm seas and tropical breezes.

Enhanced in November 2019, Wind Surf is the world's largest sailing vessel, serving up to 342 guests. Wind Star and Wind Spirit each serve just 148 guests — designed to sail quietly past larger cruise ships and into secret lagoons and near the most secluded beaches.