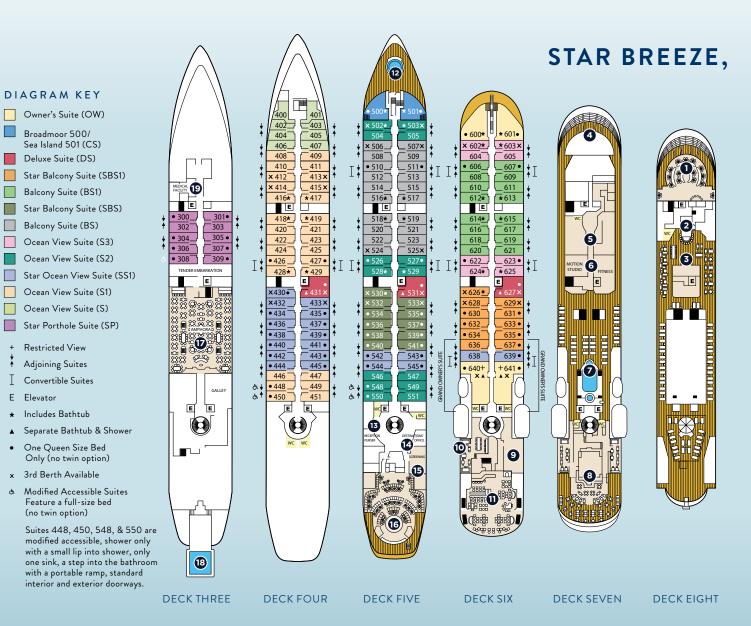

Star Breeze, Star Legend, and Star Pride feature spacious ocean view suites of 277 square feet or more for the standard stateroom. Each serves only 312 travelers per voyage, ensuring thoughtful, genuine service thanks to a high

#### IMPECCABLY APPOINTED OCEAN VIEW SUITES

- Eleven stunning, spacious suite options. Revel in the comfort of plush new furnishings with modern touches, walk-in closets and ample layouts.
- New expansive bathrooms in every suite. Pamper yourself in spa-like bathrooms with dual vanities, many with walk-in showers.
- Interactive TV system. Indulge in the creature comforts of home with hundreds of movies to choose from.
- New mid-ship Grand Owner's Suite. The Owner's Suite Midship combines with the adjoining suite for a 3-bedroom and 3-bath suite totaling 1,374 square feet.
- New Broadmoor and Sea Island inspired suites to bring a slice of our legendary sister resorts onboard.