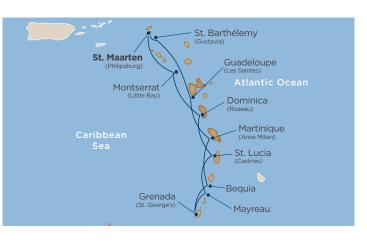

EN TO ST. MAARTEN | 10 DAYS

THE CARIBBEAN'S

**PERFECT TEN** 

WATERSPORTS Spend 10 perfect days among small island ports and uncrowded Caribbean coves. Opportunities

for snorkelers, divers, and sunbathers to bask along sandy coastlines abound, but tantalizing inland excursions paired with delicious Caribbean cuisine in hidden harbors make for special stories only Windstar cruises can help tell.

#### **VOYAGE HIGHLIGHTS**

- · Enjoy charming small ports like Mayreau, Bequia, Little Bay, and Les Saintes
- Discover Grand Etang National Park in Grenada
- Snorkel the marine life-filled waters of Bequia
- Indulge yourself at Windstar's Signature Beach Party with plenty of Caribbean flavors and spirit to savor and share
- · Kayak the soothing waters of Guadeloupe as you look for marine life



PORTS OF CALL: St. Maarten; Montserrat; Dominica; St. Lucia; Mayreau; Grenada; Bequia; Martinique; Guadeloupe; St. Barthélemy

DEPARTURE DATE: Wind Spirit: Jan 14, 2026



#### ST. MAARTEN TO ST. MAARTEN | 7 DAYS

From the stunning Pitons to the charm of Guadeloupe. From hidden coves and secret

beaches to exotic markets and lively cafés. Here's the best of the Caribbean blended into the joie de vivre unique to Caribbean life.





PORTS OF CALL: St. Maarten; Nevis; Dominica; St. Lucia; Guadeloupe; St. Kitts; St. Barthélemy

**DEPARTURE DATES**: Wind Surf: Dec 9, 23, 2023; Jan 6, 20; Feb 3, 17; Mar 2, 16; Dec 21, 2024; Jan 4, 18, 25; Feb 8, 22; Mar 1, 15; Dec 7, 21, 2025; Feb 28; Mar 21, 2026 Wind Spirit: Feb 7, 2026

#### **INSIDER TIPS**

- On St. Maarten, the iconic drink is guavaberr