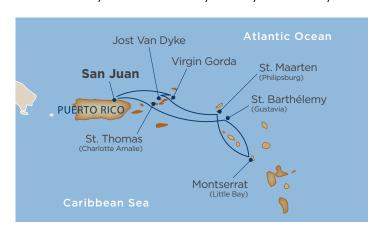

#### **NEW! CARIBBEAN SIZED JUST RIGHT**

Whether you just have time for a quick getaway or want to snowbird in the tropics, we have an itinerary for you. Escape on a 5-day British Virgin Islands sampler hitting secluded yachting hangouts, trendy St. Bart's, and the luscious, boulder-strewn beaches of Virgin Gorda. Or see it all on a comprehensive 55-day adventure to more than two dozen islands and ports in Central and South America.