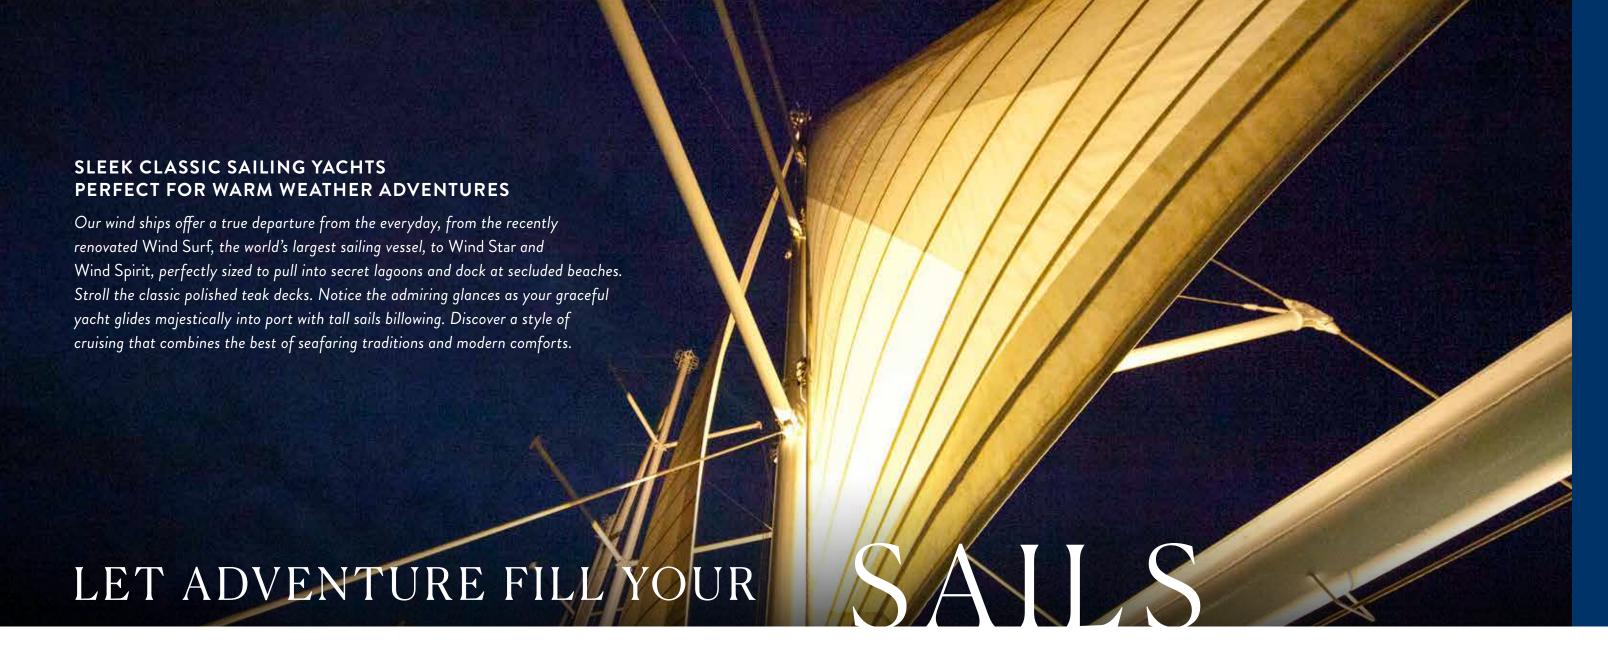

#### THE CLASSIC WIND YACHTS

With the iconic white sails billowing in the wind, bringing guests back to the true romance of sailing, these are the classic sailing yachts for which Windstar is known.

An abundance of wide-open decks and elegant outdoor spaces make our three Wind yachts the perfect way to experience warm seas and tropical breezes.

Enhanced in November 2019, Wind Surf is the world's largest sailing vessel, serving up to 342 guests. Wind Star and Wind Spirit each serve just 148 guests — designed to sail quietly past larger cruise ships and into secret lagoons and near the most secluded beaches.

## EXCLUSIVELY ON WIND STAR

- Our 4-masted sailing ships accommodate 148 guests each for an intimate, yacht-style experience.
- Discover the magic and mythology of the Greek Isles all summer long.