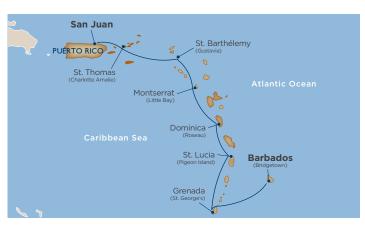

\*, 22\*, 2025

\*Itinerary varies, visit WindstarCruises.com for details.

#### SAN JUAN TO BARBADOS | 7 DAYS

WINTER ANTILLES

**ESCAPE** 

Reefs, rainforests and refreshing rum concoctions. Leave winter behind for a Lesser Antilles cruise that

blends natural settings, uncrowded beaches and unique culinary encounters like the perfect Caribbean-style fruit cocktail.

#### **VOYAGE HIGHLIGHTS**

- Step back in time visiting El Morro's 16th century ramparts, a UNESCO World Heritage Site, in San Juan
- Go for a hike in Puerto Rico's El Yunque National Rainforest
- Find the magic of Harrison's Cave and downtown Bridgetown, a UNESCO site
- Discover St. Lucia's UNESCO site when you see the twin Pitons rising majestically from the turquoise sea
- Snorkel or dive at one of Grenada's 40 beaches



**PORTS OF CALL:** San Juan; St. Thomas; St. Barthelemy; Montserrat; Dominica; St. Lucia; Grenada; Barbados

DEPARTURE DATE: Star Pride: Dec 7, 2024

**DEPARTURE DATES**: Star Pride: Dec 16<sup>3</sup>\*, 22<sup>†</sup>, 2023;

‡Itinerary varies, visit WindstarCruises.com for details.



#### ST. MAARTEN TO ST. MAARTEN | 55 DAYS

WATERSPORTS PLATFORM

See all the flavors of the Caribbean as you visit more than two dozen islands from the lush jungles of Dominica to arid Aruba, trendy French enclaves to quiet ports known only to yachtsmen. Then go beyond, to the shores of the conquistadors in Colombia, to the Mayan legacy in Belize, and to Mexico's

golden Yucatán. On Day 36, part-way through your 55-day voyage, explore one of mankind's greatest achievements as you make a partial transit o