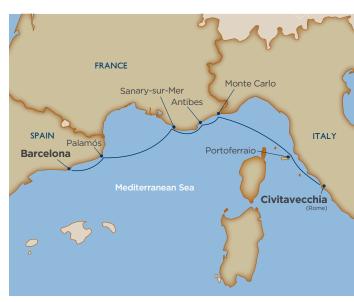

l Windstar private F1® Grand Prix events and two days of world-class Formula One time trials and racing. It's the ultimate expression of Windstar's style, and open to only a very limited number of guests.

#### **VOYAGE HIGHLIGHTS**

- Overnight in Monte Carlo, where Monaco's Royal Palace and Grand Casino beckon
- Take this opportunity to watch one of the biggest and well-known races in the world
- Considered France's sunniest city, Sanary-sur-Mer was home to Jacques Cousteau at his Vila Baobab
- Two great highlights near Palamós are the Dali Museum and the UNESCO city of Girona



\*FORMULA 1 and F1 are registered trademarks of Formula One Licensing BV. The use of these marks does not and is not intended to create any affiliation, connection or association with Formula One Licensing BV.



ITINERARY: Day 1 - Barcelona, Spain; Day 2 - Palamós, Spain; Day 3 - Sanary-sur-Mer, France; Day 4 - Antibes, France; Days 5/6 - Monte Carlo, Monaco (overnight); Day 7 - Portoferraio, Italy; Day 8 - Civitavecchia (Rome), Italy

**DEPARTURE DATES:** Wind Surf: May 21, 2024; May 20\*, 2025

\*Itinerary varies, visit WindstarCruises.com for details.



## ROME TO BARCELONA, (or reverse ←) | 7 DAYS

Explore the lovely islands off Spain, France, and Italy where cultures merge and simple pleasures — wholesome peasant food, quaint villages, beautiful countryside — complement more urban pursuits.

#### VOYAGE HIGHLIGHTS

- Tour Barcelona's festive Las Ramblas and Gaudí's renowned La Sagrada Familia, one of the city's many UNESCO World Heritage Sites
- Find the cultural landscape of UNESCO site,