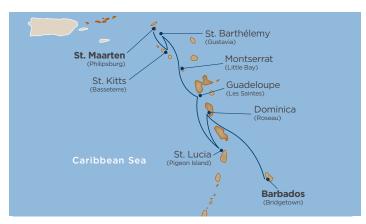

, 2024; Jan 4, 18; Feb 1, 15, 2025; Mar 7, 21, 2026 Star Pride: Mar 29, 2025

\*Itinerary varies, visit WindstarCruises.com for details.

Wind Surf: Jan 18, 2026

ST. MAARTEN TO BARBADOS, (or reverse •) 7 DAYS

Enjoy the perfect mix of must-see towns and harbors off the beaten path as you cruise and sail

the Lesser Antilles islands. Explore colonial history in pastel waterfronts, weathered forts, and former sugar plantations.

#### **VOYAGE HIGHLIGHTS**

- · Cruise the Caribbean in style on a sailing ship, visiting Caribbean classics like St. Maarten and Barbados and less-visited destinations like Montserrat
- Stroll through uncrowded, peaceful Montserrat, the modern-day Pompeii of the Caribbean
- See the unspoiled natural landscape, black-sand beaches, and botanical gardens of Dominica



PORTS OF CALL: St. Maarten; St. Kitts; St. Barthélemy; Montserrat; Guadeloupe; Dominica; St. Lucia; Barbados

**DEPARTURE DATES**: Wind Spirit: Jan 70; Feb 28\*, 2026 Wind Surf: Jan 11\*, 2026

\*Itinerary varies, visit WindstarCruises.com for details.

## SAN JUAN TO SAN JUAN | 6\* or 7 DAYS

THE VIRGIN ISLANDS



SAN JUAN &

Gustavia, St. Barthélem

Begin and end your journey where Old World meets New, in historic San Juan. No two days are alike. One day, you're shopping chic French

boutiques for the latest fashions from Paris. On another, snorkeling a secluded cove known only to lucky yachtsmen like you.

#### **VOYAGE HIGHLIGHTS**

- Admire the incredible views from El Morro's 16<sup>th</sup> century ramparts, a UNESCO World Heritage Site, in San Juan
- Go for a hike in Puerto Rico'