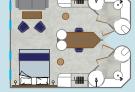

Star Breeze, Star Legend, and Star Pride feature spacious ocean view suites of 277 square feet or more for the standard stateroom. Each serves only 312 travelers per voyage, ensuring thoughtful, genuine service thanks to a high

#### IMPECCABLY APPOINTED OCEAN VIEW SUITES

- Eleven stunning, spacious suite options. Revel in the comfort of plush new furnishings with modern touches, walk-in closets and ample layouts.
- New expansive bathrooms in every suite. Pamper yourself in spa-like bathrooms with dual vanities, many with walk-in showers.
- Interactive TV system. Indulge in the creature comforts of home with hundreds of movies to choose from.
- New mid-ship Grand Owner's Suite. The Owner's Suite Midship combines with the adjoining suite for a 3-bedroom and 3-bath suite totaling 1,374 square feet.
- New Broadmoor and Sea Island inspired suites to bring a slice of our legendary sister resorts onboard.