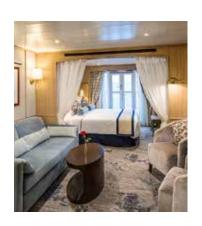

Star Breeze, Star Legend, and Star Pride feature spacious ocean view suites of 277 square feet or more for the standard stateroom. Each serves only 312 travelers per voyage, ensuring thoughtful, genuine service thanks to a high

#### IMPECCABLY APPOINTED OCEAN VIEW SUITES

- Eleven stunning, spacious suite options. Revel in the comfort of plush new furnishings with modern touches, walk-in closets and ample layouts.
- New expansive bathrooms in every suite. Pamper yourself in spa-like bathrooms with dual vanities, many with walk-in showers.
- Interactive TV system. Indulge in the creature comforts of home with hundreds of movies to choose from.
- New mid-ship Grand Owner's Suite. The Owner's Suite Midship combines with the adjoining suite for a 3-bedroom and 3-bath suite totaling 1,374 square feet.
- New Broadmoor and Sea Island inspired suites to bring a slice of our legendary sister resorts onboard.