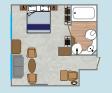

Star Breeze, Star Legend, and Star Pride feature spacious ocean view suites of 277 square feet or more for the standard stateroom. Each serves only 312 travelers per voyage, ensuring thoughtful, genuine service thanks to a high

#### IMPECCABLY APPOINTED OCEAN VIEW SUITES

- Eleven stunning, spacious suite options. Revel in the comfort of plush new furnishings with modern touches, walk-in closets and ample layouts.
- New expansive bathrooms in every suite. Pamper yourself in spa-like bathrooms with dual vanities, many with walk-in showers.
- Interactive TV system. Indulge in the creature comforts of home with hundreds of movies to choose from.
- New mid-ship Grand Owner's Suite. The Owner's Suite Midship combines with the adjoining suite for a 3-bedroom and 3-bath suite totaling 1,374 square feet.
- New Broadmoor and Sea Island inspired suites to bring a slice of our legendary sister resorts onboard.