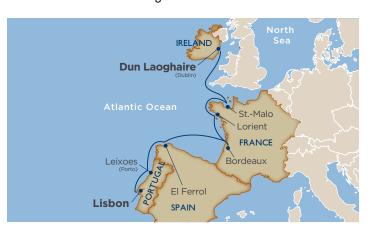

PARTURE DATES:** Star Legend: Jul 23; Aug 2<sup>4</sup>, 2024; Jun 20, 30<sup>4</sup>, 2025

\*Itinerary varies, visit WindstarCruises.com for details.

#### LISBON TO DUBLIN, (or reverse → 9\* or 10 DAYS

Taste your way through France and the Iberian Peninsula discovering local gustatory gifts from fine wine to conxuro da queimada.

#### **VOYAGE HIGHLIGHTS**

- Take advantage of your time overnight in Bordeaux with two full days in this beautiful city
- Explore the Médoc and Saint Émilion regions home to some of the finest wines in the world
- Taste the famous oysters of Cancale in St.-Malo
- Visit beautiful Mont St. Michel, a UNESCO World Heritage Site and technical and artistic tour de force
- From El Ferrol, make a pilgrimage to Santiago de Compostela, a UNESCO World Heritage Centre



PORTS OF CALL: Lisbon; Leixoes (Porto); El Ferrol; Bordeaux (overnight); Lorient; St.-Malo; Dun Laoghaire (Dublin)

**DEPARTURE DATES:** Star Legend: May 28\*; Aug 30, 2024; May 23, 2025

\*Itinerary varies, visit WindstarCruises.com for details.

#### AMSTERDAM TO EDINBURGH | 9<sup>†</sup> or 11 DAYS

Sweeping highland meadows, narrow city canals, and smoky flavored whiskeys invigorate your senses. View Van Gogh paintings, admire portraits by Dutch masters, and linger late in wood-paneled pubs during overnight stays in Dublin and Zeebrugge.

#### **VOYAGE HIGHLIGHTS**

- Explore the UNESCO sites of the Firth of Forth and Old Town Edinburgh; walk the Royal Mile and embrace the wonders of Edinburgh
- Discover Amsterdam and find the more than 7,000 historic buildings, especially in the Can