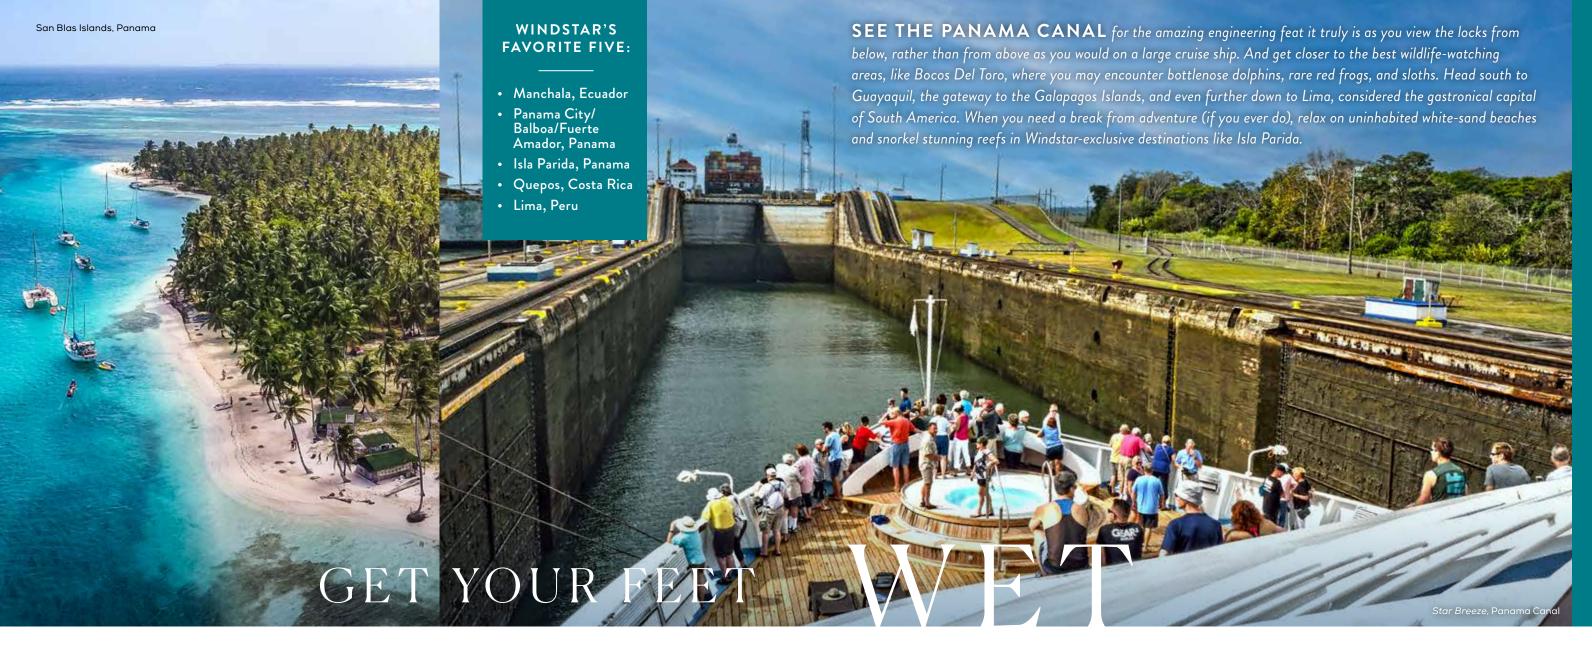

#### **NEW! PANAMA AND BEYOND**

Panama Canal transits are always popular, and we've added options that go beyond Central America to ports in Ecuador and Peru. Explore the ancient Inca Empire and the towering Andes, colonial towns and mysterious geoglyphs.