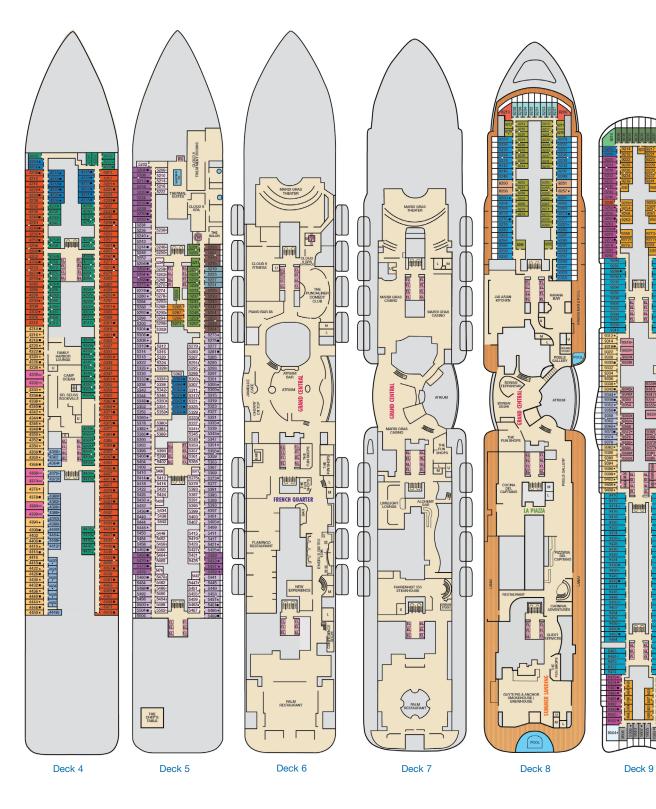

## **DECK PLANS**

Please contact Guest Access Services for specific ship accessibility features. You may also visit http://www.carnival.com/about-carnival/special-needs.aspx

Spa accommodations include private access, special amenities and priority reservations at the Cloud 9 Spa.