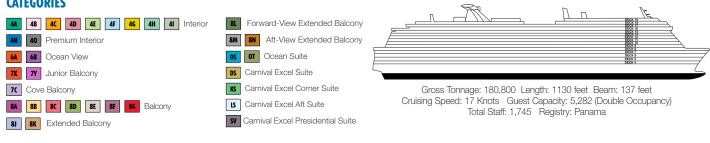

Gross Tonnage: 180,800 Length: 1130 feet Beam: 137 feet Cruising Speed: 17 Knots Guest Capacity: 5,282 (Double Occupancy) Total Staff: 1,745 Registry: Panama