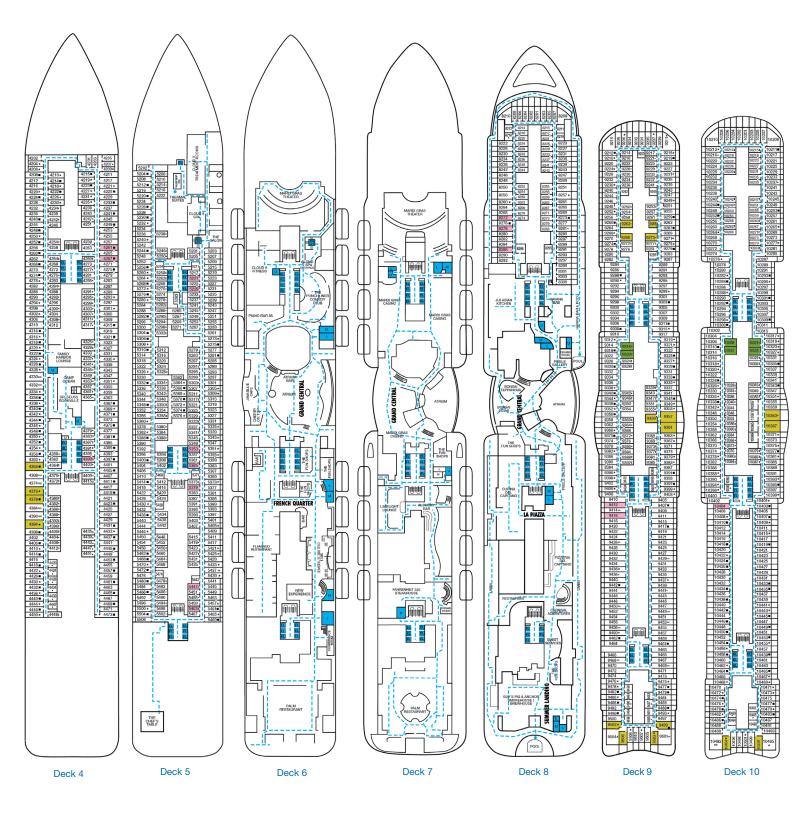

## **DECK PLANS**

Please contact Guest Access Services for specific ship accessibility features. You may also visit http://www.carnival.com/about-carnival/special-needs.aspx

Spa accommodations include private access, special amenities and priority reservations at the Cloud 9 Spa.