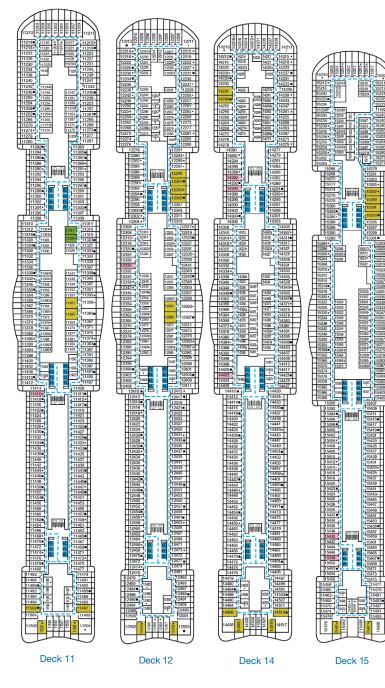

## **DECK PLANS**

Please contact Guest Access Services for specific ship accessibility features. You may also visit http://www.carnival.com/about-carnival/special-needs.aspx

Spa accommodations include private access, special amenities and priority reservations at the Cloud 9 Spa.