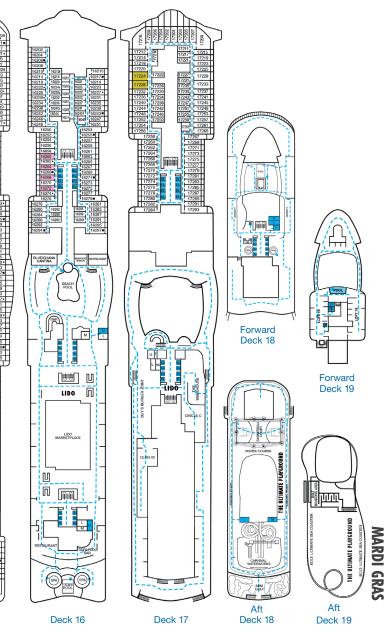

## **DECK PLANS**

Please contact Guest Access Services for specific ship accessibility features. You may also visit http://www.carnival.com/about-carnival/special-needs.aspx

Spa accommodations include private access, special amenities and priority reservations at the Cloud 9 Spa.