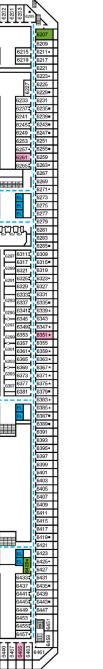

## **ACCOMMODATIONS SYMBOL LEGEND**

- ▲ Twin Bed and Single Sofa Bed
- ★ 2 Twin Beds (convert to King) and Single Sofa Bed
- 2 Twin Beds (convert to King) and 1 Upper Pullman
- 2 Twin Beds (convert to King) and 2 Upper Pullmans
- † 2 Twin Beds (convert to King) and Double Sofa Bed
- 2 Twin Beds (convert to King), Single Sofa Bed and 1 Upper Pullman
- 2 Twin Beds (convert to King), Double Sofa Bed and
- ◆ Stateroom with 2 Porthole Windows
- Connecting staterooms (ideal for families and groups of friends)
- \* Twin beds do not convert to a King Bed. Unisex Wheelchair Accessible Restroom
- All accommodations are non-smoking.

- --- Accessible Routes including Ramps
- Restrooms, Elevators, Lifts and other Accessible Areas
- Fully Accessible Staterooms (FAC)
- Fully Accessible Staterooms Single Side Approach (FAC-SSA)
- Ambulatory Accessible Staterooms (AAC)

Please contact Guest Access Services for specific ship accessibility eatures. You may also visit http://www.carnival.com/about-carnival/special-needs.aspx

Spa accommodations include private access, special amenities

and priority reservations at the Cloud 9 Spa.

Gross Tonnage: 101,509 Length: 893 Feet Beam: 116 Feet Cruising Speed: 21 Knots Guest Capacity: 2,984 (Double Occupancy) Total Staff: 1,108 Registry: The Bahamas

Upper • Deck 6

Empress • Deck 7

Verandah • Deck 8

Panorama • Deck 10

Aft Spa • Deck 11

Aft Sun • Deck 12