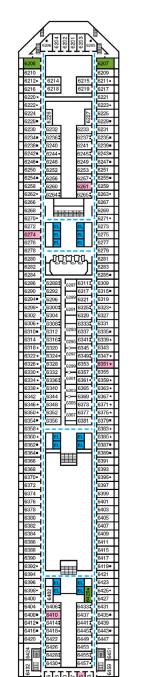

## **ACCOMMODATIONS SYMBOL LEGEND**

- ▲ Twin Bed and Single Sofa Bed
- ★ 2 Twin Beds (convert to King) and Single Sofa Bed
- 2 Twin Beds (convert to King) and 1 Upper Pullman
- 2 Twin Beds (convert to King) and 2 Upper Pullmans
- † 2 Twin Beds (convert to King) and Double Sofa Bed
- 2 Twin Beds (convert to King), Single Sofa Bed and 1 Upper Pullman
- 2 Twin Beds (convert to King), Double Sofa Bed and
- ◆ Stateroom with 2 Porthole Windows
- Connecting staterooms (ideal for families and groups of friends)
- \* Twin beds do not convert to a King Bed. Unisex Wheelchair Accessible Restroom
- All accommodations are non-smoking.

- --- Accessible Routes including Ramps
- Restrooms, Elevators, Lifts and other Accessible Areas
- Fully Accessible Staterooms (FAC)
- Fully Accessible Staterooms Single Side Approach (FAC-SSA)
- Ambulatory Accessible Staterooms (AAC)

Please contact Guest Access Services for specific ship accessibility eatures. You may also visit http://www.carnival.com/about-carnival/special-needs.aspx

Spa accommodations include private access, special amenities

and priority reservations at the Cloud 9 Spa.

Gross Tonnage: 101,509 Length: 893 Feet Beam: 116 Feet Cruising Speed: 21 Knots Guest Capacity: 2,984 (Double Occupancy) Total Staff: 1,108 Registry: The Bahamas

Upper • Deck 6

Empress • Deck 7

Verandah • Deck 8

Panorama • Deck 10

Aft Spa • Deck 11

Aft Sun • Deck 12