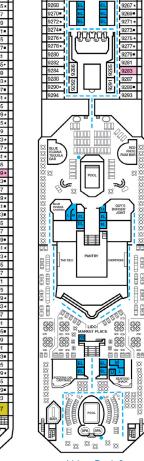

CLOUD SPA. and ACCOMMODATIONS

Forward

Spa • Deck 11

1060 1062

Riviera • Deck 1

Main • Deck 2

Atlantic • Deck 4

Promenade • Deck 5