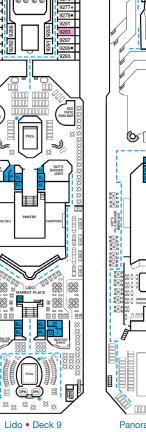

CLOUD SPA. and ACCOMMODATIONS

Forward

Spa • Deck 11

1060 1062

Riviera • Deck 1

Main • Deck 2

Atlantic • Deck 4

Promenade • Deck 5

Upper • Deck 6

Empress • Deck 7

Verandah • Deck 8

Panorama • Deck 10

Aft Spa • Deck 11

Aft Sun • Deck 12