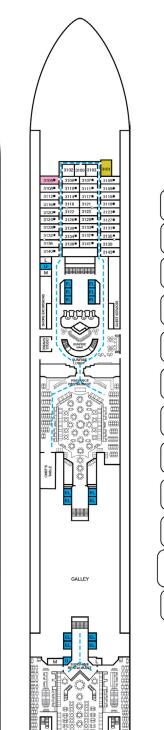

CLOUD SPA. and ACCOMMODATIONS

Forward

Spa • Deck 11

1060 1062

Riviera • Deck 1

Main • Deck 2

Atlantic • Deck 4

Promenade • Deck 5

Upper • Deck 6

Empress • Deck 7

Verandah • Deck 8

Panorama • Deck 10

Aft Spa • Deck 11

Aft Sun • Deck 12