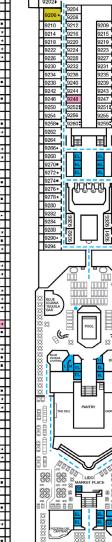

CLOUD SPA. and ACCOMMODATIONS

Forward

Spa • Deck 11

1060 1062

Riviera • Deck 1

Main • Deck 2

Atlantic • Deck 4

Promenade • Deck 5

Upper • Deck 6

Empress • Deck 7

Verandah • Deck 8

Panorama • Deck 10

Aft Spa • Deck 11

Aft Sun • Deck 12