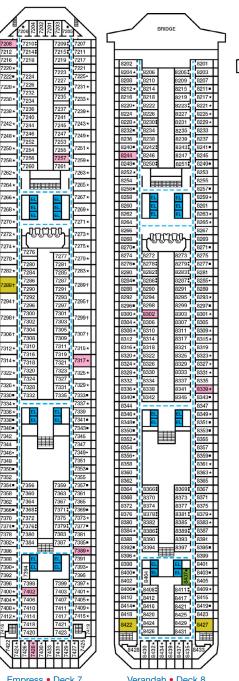

## **ACCOMMODATIONS SYMBOL LEGEND**

- ▲ Twin Bed and Single Sofa Bed
- ★ 2 Twin Beds (convert to King) and Single Sofa Bed
- 2 Twin Beds (convert to King) and 1 Upper Pullman
- 2 Twin Beds (convert to King) and 2 Upper Pullmans
- † 2 Twin Beds (convert to King) and Double Sofa Bed
- 2 Twin Beds (convert to King), Single Sofa Bed and 1 Upper Pullman
- 2 Twin Beds (convert to King), Double Sofa Bed and
- ◆ Stateroom with 2 Porthole Windows
- Connecting staterooms (ideal for families and groups of friends)
- \* Twin beds do not convert to a King Bed. Unisex Wheelchair Accessible Restroom
- All accommodations are non-smoking.

- --- Accessible Routes including Ramps
- Restrooms, Elevators, Lifts and other Accessible Areas
- Fully Accessible Staterooms (FAC)
- Fully Accessible Staterooms Single Side Approach (FAC-SSA)
- Ambulatory Accessible Staterooms (AAC)

Please contact Guest Access Services for specific ship accessibility eatures. You may also visit http://www.carnival.com/about-carnival/special-needs.aspx

Spa accommodations include private access, special amenities

and priority reservations at the Cloud 9 Spa.

Gross Tonnage: 101,509 Length: 893 Feet Beam: 116 Feet Cruising Speed: 21 Knots Guest Capacity: 2,984 (Double Occupancy) Total Staff: 1,108 Registry: The Bahamas

Upper • Deck 6

Empress • Deck 7

Verandah • Deck 8

Panorama • Deck 10

Aft Spa • Deck 11

Aft Sun • Deck 12