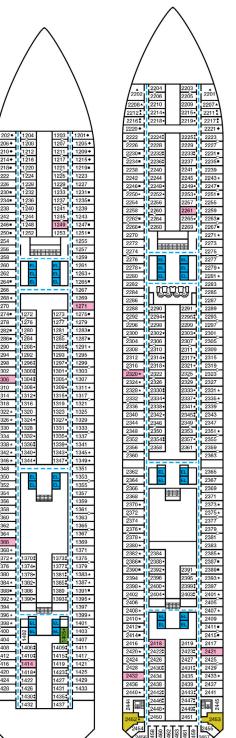

CLOUD SPA. and ACCOMMODATIONS

Forward

Spa • Deck 11

1060 1062

Riviera • Deck 1

Main • Deck 2

Atlantic • Deck 4

Promenade • Deck 5

Upper • Deck 6

Empress • Deck 7

Verandah • Deck 8

Panorama • Deck 10

Aft Spa • Deck 11

Aft Sun • Deck 12