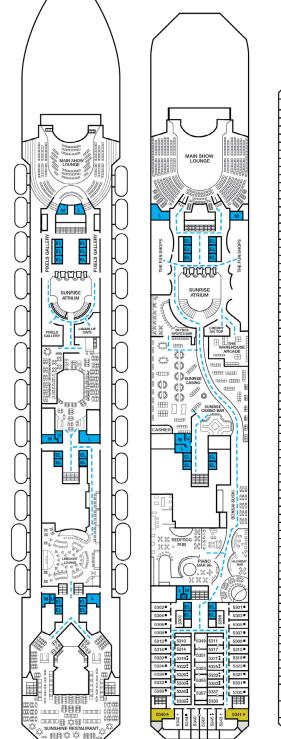

CLOUD SPA. and ACCOMMODATIONS

Forward

Spa • Deck 11

1060 1062

Riviera • Deck 1

Main • Deck 2

Atlantic • Deck 4

Promenade • Deck 5

Upper • Deck 6

Empress • Deck 7

Verandah • Deck 8

Panorama • Deck 10

Aft Spa • Deck 11

Aft Sun • Deck 12