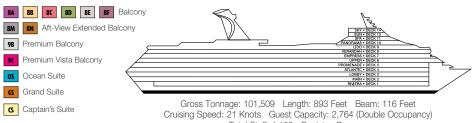

## CATEGORIES

Lobby • Deck 3

Atlantic • Deck 4

Promenade • Deck 5 Upper • Deck 6

Total Staff: 1,100 Registry: Panama