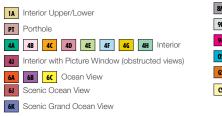

## **ACCOMMODATIONS SYMBOL LEGEND**

▲ Twin Bed and Single Sofa Bed

EL EL EL

1272 1276 1280

1284 1288• 1292 1296 1300 1304• 1308• 1312• 1316 1320

1324• 1328 1332• 1336 1340• 1344•

EL

1370: 1374: 1378: 1382: 1386:

EL N EL

- ★ 2 Twin Beds (convert to King) and Single Sofa Bed
- · 2 Twin Beds (convert to King) and 1 Upper Pullman
- 2 Twin Beds (convert to King) and 2 Upper Pullmans
- 2 Twin Beds (convert to King), Single Sofa Bed and 1 Upper Pullman

- 2 Twin Beds (convert to King), Double Sofa Bed and 1 Upper Pullman ♦ Stateroom with 2 Porthole Windows
- Connecting staterooms (ideal for families and groups of friends.) ★ Twin beds do not convert to a King Bed
- U Unisex Wheelchair Accessible Restroom

t 2 Twin Beds (convert to King) and Double Sofa Bed

- Beds do not convert to King when both Upper Pullmans in use. 6B Staterooms with obstructed views: 2428, 2429.
- All accommodations are non-smoking.

Accessible staterooms are available for guests with disabilities. Please contact Guest Access Services at 1-800-438-6744 ext. 70025 for details, or visit http://www.carnival.com/about-carnival/special-needs.aspx