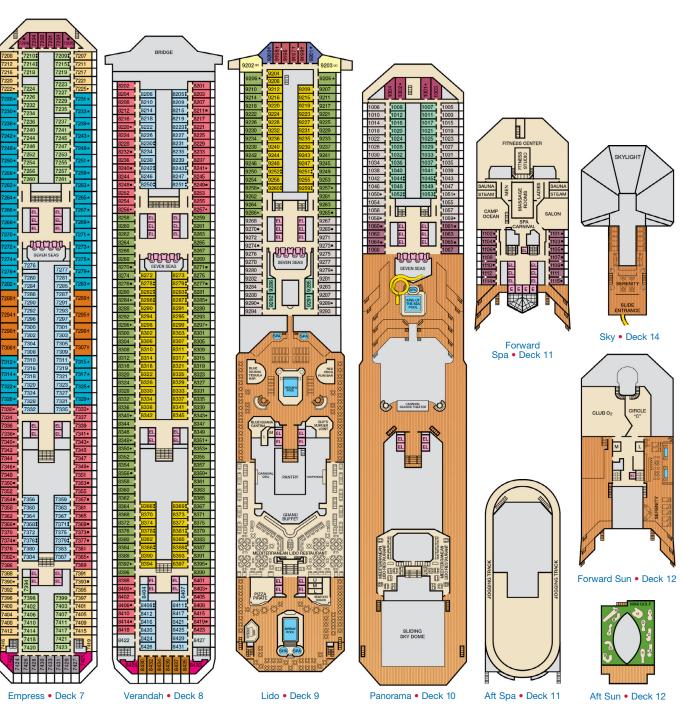

## CATEGORIES

Lobby • Deck 3

Atlantic • Deck 4

Promenade • Deck 5 Upper • Deck 6

Total Staff: 1,100 Registry: Panama