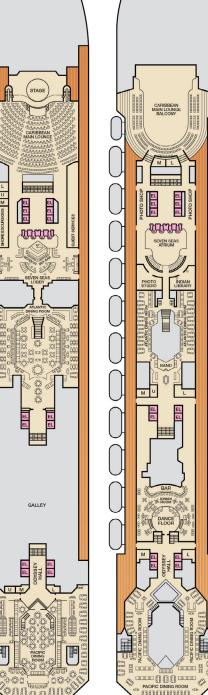

## CATEGORIES

Lobby • Deck 3

Atlantic • Deck 4

Promenade • Deck 5 Upper • Deck 6

Total Staff: 1,100 Registry: Panama

## CARNIVAL VICTORY

Deck

Plans