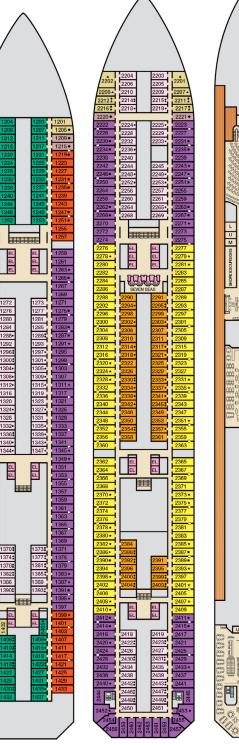

## CATEGORIES

Lobby • Deck 3

Atlantic • Deck 4

Promenade • Deck 5 Upper • Deck 6

Total Staff: 1,100 Registry: Panama