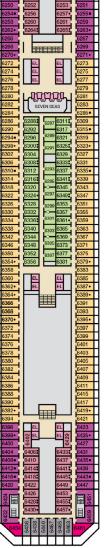

## **ACCOMMODATIONS SYMBOL LEGEND**

▲ Twin Bed and Single Sofa Bed

EL EL EL

1272 1276 1280

1284 1288• 1292 1296 1300 1304• 1308• 1312• 1316 1320

1324• 1328 1332• 1336 1340• 1344•

EL

1370: 1374: 1378: 1382: 1386:

EL N EL

- ★ 2 Twin Beds (convert to King) and Single Sofa Bed
- · 2 Twin Beds (convert to King) and 1 Upper Pullman
- 2 Twin Beds (convert to King) and 2 Upper Pullmans
- 2 Twin Beds (convert to King), Single Sofa Bed and 1 Upper Pullman

- 2 Twin Beds (convert to King), Double Sofa Bed and 1 Upper Pullman ♦ Stateroom with 2 Porthole Windows
- Connecting staterooms (ideal for families and groups of friends.) ★ Twin beds do not convert to a King Bed
- U Unisex Wheelchair Accessible Restroom

t 2 Twin Beds (convert to King) and Double Sofa Bed

- Beds do not convert to King when both Upper Pullmans in use. 6B Staterooms with obstructed views: 2428, 2429.
- All accommodations are non-smoking.

Accessible staterooms are available for guests with disabilities. Please contact Guest Access Services at 1-800-438-6744 ext. 70025 for details, or visit http://www.carnival.com/about-carnival/special-needs.aspx