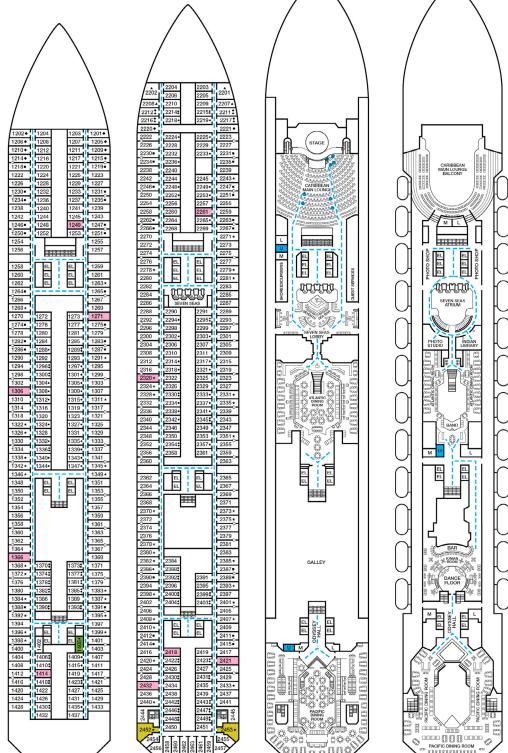

Main • Deck 2

Lobby • Deck 3

Atlantic • Deck 4

Promenade • Deck 5

Upper • Deck 6

Empress • Deck 7

Verandah • Deck 8

Lido • Deck 9