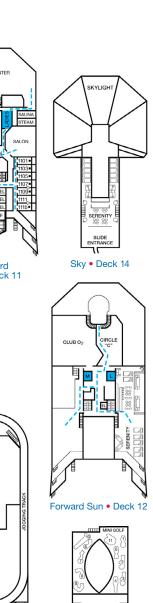

Twin Beds (convert to King), Double Sofa Bed and 1 Upper Pullman
- ◆ Stateroom with 2 Porthole Windows
- Connecting staterooms (ideal for families and groups of friends) \* Twin beds do not convert to a King Bed.
- U Unisex Wheelchair Accessible Restroom All accommodations are non-smoking.
- --- Accessible Routes including Ramps
- Restrooms, Elevators, Lifts and other Accessible Areas
- Fully Accessible Staterooms (FAC)
- Fully Accessible Staterooms Single Side Approach (FAC-SSA)
- Ambulatory Accessible Staterooms (AAC)



Please contact Guest Access Services for specific ship accessibility eatures. You may also visit http://www.carnival.com/about-carnival/special-needs.aspx



Cruising Speed: 21 Knots Guest Capacity: 2,764 (Double Occupancy) Total Staff: 1,100 Registry: Panama















Main • Deck 2

Lobby • Deck 3

Atlantic • Deck 4

Promenade • Deck 5

Upper • Deck 6

Empress • Deck 7

Verandah • Deck 8

Lido • Deck 9

Panorama • Deck 10

Aft Spa • Deck 11

Aft Sun • Deck 12