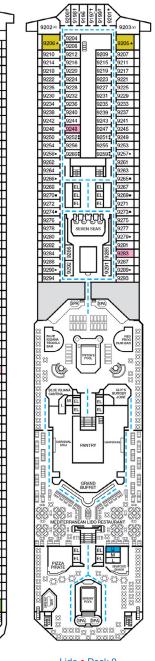

Main • Deck 2

Lobby • Deck 3

Atlantic • Deck 4

Promenade • Deck 5

Upper • Deck 6

Empress • Deck 7

Verandah • Deck 8

Lido • Deck 9