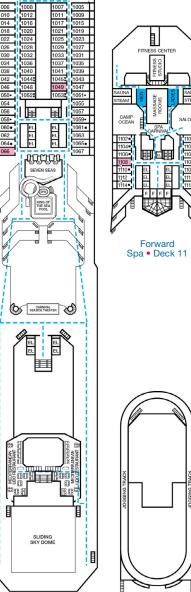

2 Twin Beds (convert to King), Double Sofa Bed and 1 Upper Pullman
- ◆ Stateroom with 2 Porthole Windows
- Connecting staterooms (ideal for families and groups of friends) \* Twin beds do not convert to a King Bed.
- U Unisex Wheelchair Accessible Restroom All accommodations are non-smoking.
- --- Accessible Routes including Ramps
- Restrooms, Elevators, Lifts and other Accessible Areas
- Fully Accessible Staterooms (FAC)
- Fully Accessible Staterooms Single Side Approach (FAC-SSA)
- Ambulatory Accessible Staterooms (AAC)



Please contact Guest Access Services for specific ship accessibility eatures. You may also visit http://www.carnival.com/about-carnival/special-needs.aspx



Cruising Speed: 21 Knots Guest Capacity: 2,764 (Double Occupancy) Total Staff: 1,100 Registry: Panama















Main • Deck 2

Lobby • Deck 3

Atlantic • Deck 4

Promenade • Deck 5

Upper • Deck 6

Empress • Deck 7

Verandah • Deck 8

Lido • Deck 9

Panorama • Deck 10

Aft Spa • Deck 11

Aft Sun • Deck 12