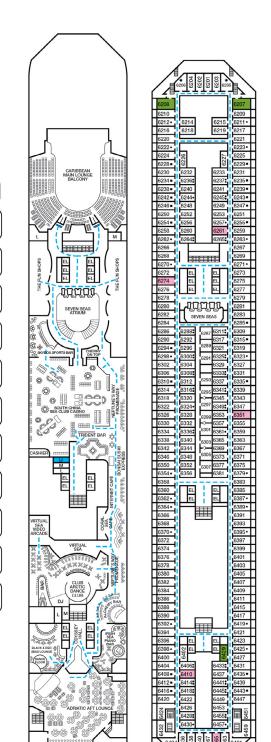

Main • Deck 2

Lobby • Deck 3

Atlantic • Deck 4

Promenade • Deck 5

Upper • Deck 6

Empress • Deck 7

Verandah • Deck 8

Lido • Deck 9

Panorama • Deck 10

Aft Spa • Deck 11

Aft Sun • Deck 12