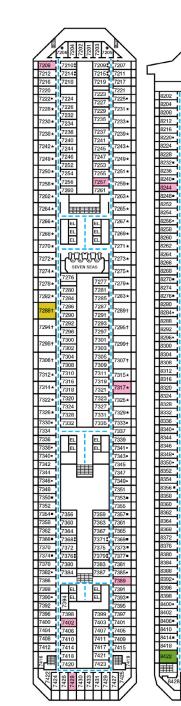

Main • Deck 2

Lobby • Deck 3

Atlantic • Deck 4

Promenade • Deck 5

Upper • Deck 6

Empress • Deck 7

Verandah • Deck 8

Lido • Deck 9

Panorama • Deck 10

Aft Spa • Deck 11

Aft Sun • Deck 12