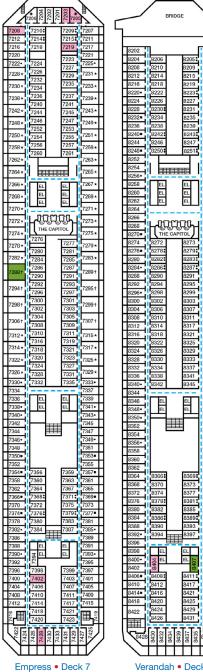

# **CATEGORIES**

Riviera • Deck 1

Upper • Deck 6

Empress • Deck 7

7416

Lido • Deck 9

Total Staff: 1,100 Registry: The Bahamas

Deck

EL EL

8369**:** 8367 8373 8371

8377 8375 8381 8379

389**:** 8387 3393 8391

III

10000

Verandah • Deck 8

Gross Tonnage: 101,509 Length: 893 Feet Beam: 116 Feet Cruising Speed: 21 Knots Guest Capacity: 2,754 (Double Occupancy) Total Staff: 1,100 Registry: The Bahamas