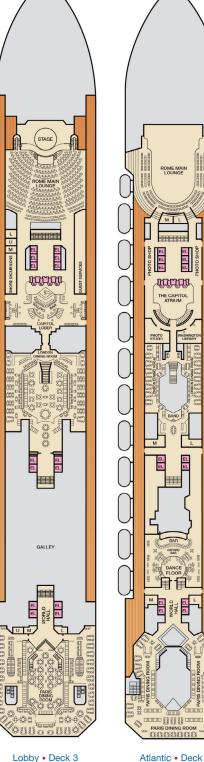

- 2 Twin Beds (convert to King) and 1 Upper Pullman
- 2 Twin Beds (convert to King) and 2 Upper Pullmans
- † 2 Twin Beds (convert to King) and Double Sofa Bed Stateroom with 2 Porthole Windows
- Connecting staterooms (ideal for families and groups of friends)
- ★ Twin beds do not convert to a King Bed.
- 2 Twin Beds (convert to King), Single Sofa Bed and 1 Upper Pullman U Unisex Wheelchair Accessible Restroom



Beds do not convert to King when both Upper Pullmans in use. 68 Staterooms with obstructed views: 2428, 2429.

All accommodations are non-smoking.

Accessible staterooms are available for quests with disabilities. Please contact Guest Access Services at 1-800-438-6744 ext. 70025 for details, or visit http://www.carnival.com/about-carnival/special-needs.aspx

# **CATEGORIES**













Riviera • Deck 1

Upper • Deck 6

Empress • Deck 7

7416

Lido • Deck 9

Total Staff: 1,100 Registry: The Bahamas

Deck

Plans



Panorama • Deck 10

Aft Spa • Deck 11

Sun • Deck 12

CARNIVAL TRIUMPH

# **CARNIVAL TRIUMPH**®

#### **ACCOMMODATIONS SYMBOL LEGEND**

- ▲ Twin Bed and Single Sofa Bed
- $\star$  2 Twin Beds (convert to King) and Single Sofa Bed
- 2 Twin Beds (convert to King) and 1 Upper Pullman
- 2 Twin Beds (convert to King) and 2 Upper Pullmans ■ 2 Twin Beds (convert to King), Single Sofa Bed and 1 Upper Pullman
- t 2 Twin Beds (convert to King) and Double Sofa Bed
- ♦ Stateroom with 2 Porthole Windows
- Connecting staterooms (ideal for families and groups of friends)
- ★ Twin beds do not convert to a King Bed.
- U Unisex Wheelchair Accessible Restroom
- All accommo