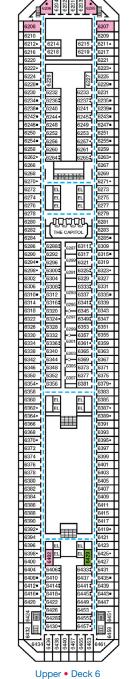

#### **ACCOMMODATIONS SYMBOL LEGEND**

- ▲ Twin Bed and Single Sofa Bed
- $\star$  2 Twin Beds (convert to King) and Single Sofa Bed
- 2 Twin Beds (convert to King) and 1 Upper Pullman
- 2 Twin Beds (convert to King) and 2 Upper Pullmans ■ 2 Twin Beds (convert to King), Single Sofa Bed and 1 Upper Pullman
- t 2 Twin Beds (convert to King) and Double Sofa Bed
- ♦ Stateroom with 2 Porthole Windows
- Connecting staterooms (ideal for families and groups of friends)
- ★ Twin beds do not convert to a King Bed.
- U Unisex Wheelchair Accessible Restroom
- All accommodations are non-smoking.

EL EL

8369**:** 8367 8373 8371

8377 8375 8381 8379

389**:** 8387 3393 8391

III

10000

Verandah • Deck 8

Gross Tonnage: 101,509 Length: 893 Feet Beam: 116 Feet Cruising Speed: 21 Knots Guest Capacity: 2,754 (Double Occupancy) Total Staff: 1,100 Registry: The Bahamas