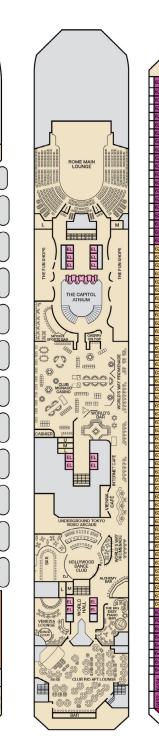

ROME MAIN LOUNGE

ML

<u>innu</u>

THE CAPITOL ATRIUM

BAND

BAR

OXFORD

DANCE

CARNIVAL TRIUMPH

Lido • Deck 9