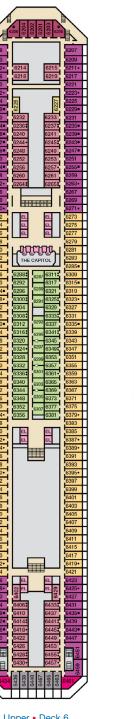

### ACCOMMODATIONS SYMBOL LEGEND

- ▲ Twin Bed and Single Sofa Bed
- ★ 2 Twin Beds (convert to King) and Single Sofa Bed
- 2 Twin Beds (convert to King) and 1 Upper Pullman
- 2 Twin Beds (convert to King) and 2 Upper Pullmans
- † 2 Twin Beds (convert to King) and Double Sofa Bed Stateroom with 2 Porthole Windows
- Connecting staterooms (ideal for families and groups of friends)
- ★ Twin beds do not convert to a King Bed.
- 2 Twin Beds (convert to King), Single Sofa Bed and 1 Upper Pullman U Unisex Wheelchair Accessible Restroom

Beds do not convert to King when both Upper Pullmans in use. 68 Staterooms with obstructed views: 2428, 2429.

All accommodations are non-smoking.

Accessible staterooms are available for quests with disabilities. Please contact Guest Access Services at 1-800-438-6744 ext. 70025 for details, or visit http://www.carnival.com/about-carnival/special-needs.aspx

# **CATEGORIES**

Riviera • Deck 1

Upper • Deck 6

Empress • Deck 7

7416

Lido • Deck 9

Total Staff: 1,100 Registry: The Bahamas

Deck