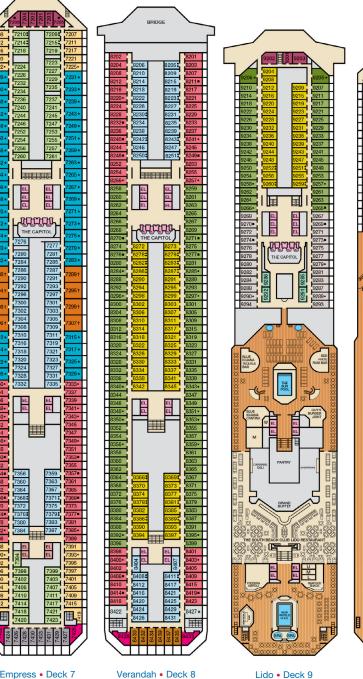

#### **ACCOMMODATIONS SYMBOL LEGEND**

- ▲ Twin Bed and Single Sofa Bed
- $\star$  2 Twin Beds (convert to King) and Single Sofa Bed
- 2 Twin Beds (convert to King) and 1 Upper Pullman
- 2 Twin Beds (convert to King) and 2 Upper Pullmans ■ 2 Twin Beds (convert to King), Single Sofa Bed and 1 Upper Pullman
- t 2 Twin Beds (convert to King) and Double Sofa Bed
- ♦ Stateroom with 2 Porthole Windows
- Connecting staterooms (ideal for families and groups of friends)
- ★ Twin beds do not convert to a King Bed.
- U Unisex Wheelchair Accessible Restroom
- All accommodations are non-smoking.

ROME MAIN LOUNGE

ML

<u>innu</u>

THE CAPITOL ATRIUM

BAND

BAR

OXFORD

DANCE

## **DECK PLANS**

Please contact Guest Access Services for specific ship accessibility eatures. You may also visit http://www.carnival.com/about-carnival/special-needs.aspx

BBIDGE

8201

249=

261

8255

EL EL

EL EL

8369**:** 8367 8373 8371

8377 8375 8381 8379

389**:** 8387 3393 8391

III

10000

Verandah • Deck 8

Gross Tonnage: 101,509 Length: 893 Feet Beam: 116 Feet Cruising Speed: 21 Knots Guest Capacity: 2,754 (Double Occupancy) Total Staff: 1,100 Registry: The Bahamas

CARNIVAL TRIUMPH

Lido • Deck 9