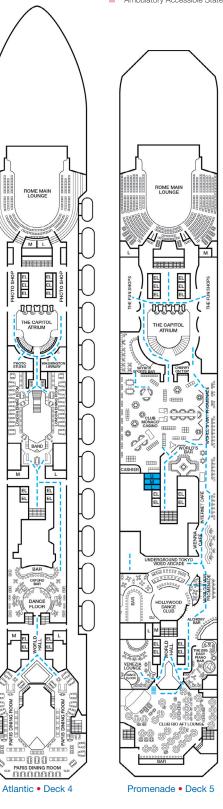

ROME MAIN LOUNGE

ML

<u>innu</u>

THE CAPITOL ATRIUM

BAND

BAR

OXFORD

DANCE

<u>"</u>ji

M EL EL

м

EL EL EL EL

PHOTO

EL EL

EL EL

- --- Accessible Routes including Ramps
- Restrooms, Elevators, Lifts and other Accessible Areas
- Fully Accessible Staterooms (FAC)
- Fully Accessible Staterooms Single Side Approach (FAC-SSA) Ambulatory Accessible Staterooms (AAC)