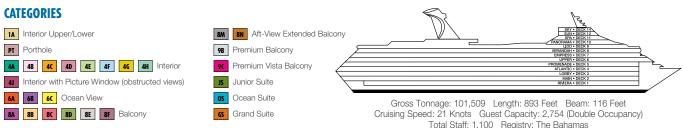

# **CATEGORIES**

Riviera • Deck 1

Upper • Deck 6

Empress • Deck 7

7416

Lido • Deck 9

Total Staff: 1,100 Registry: The Bahamas

Deck

EL EL

8369**:** 8367 8373 8371

8377 8375 8381 8379

389**:** 8387 3393 8391

III

10000

Verandah • Deck 8

Gross Tonnage: 101,509 Length: 893 Feet Beam: 116 Feet Cruising Speed: 21 Knots Guest Capacity: 2,754 (Double Occupancy) Total Staff: 1,100 Registry: The Bahamas