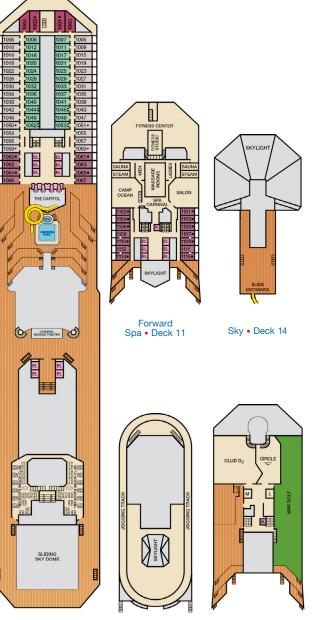

Plans

Panorama • Deck 10

Aft Spa • Deck 11

Sun • Deck 12

CARNIVAL TRIUMPH

<u>"</u>ji

M EL EL

м

EL EL EL EL

PHOTO

EL EL

EL EL

- --- Accessible Routes including Ramps
- Restrooms, Elevators, Lifts and other Accessible Areas
- Fully Accessible Staterooms (FAC)
- Fully Accessible Staterooms Single Side Approach (FAC-SSA) Ambulatory Accessible Staterooms (AAC)