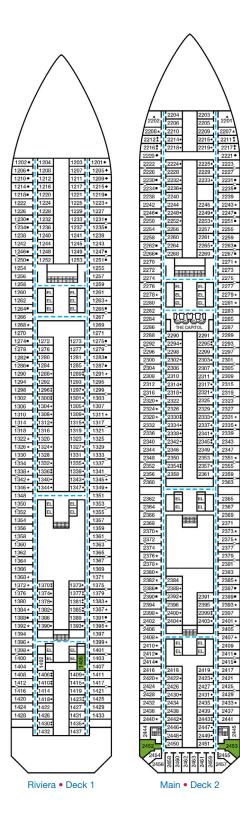

### ACCOMMODATIONS SYMBOL LEGEND

- ▲ Twin Bed and Single Sofa Bed
- ★ 2 Twin Beds (convert to King) and Single Sofa Bed
- 2 Twin Beds (convert to King) and 1 Upper Pullman
- 2 Twin Beds (convert to King) and 2 Upper Pullmans
- † 2 Twin Beds (convert to King) and Double Sofa Bed Stateroom with 2 Porthole Windows
- Connecting staterooms (ideal for families and groups of friends)
- ★ Twin beds do not convert to a King Bed.
- 2 Twin Beds (convert to King), Single Sofa Bed and 1 Upper Pullman U Unisex Wheelchair Accessible Restroom

Beds do not convert to King when both Upper Pullmans in use. 68 Staterooms with obstructed views: 2428, 2429.

All accommodations are non-smoking.

Accessible staterooms are available for quests with disabilities. Please contact Guest Access Services at 1-800-438-6744 ext. 70025 for details, or visit http://www.carnival.com/about-carnival/special-needs.aspx

# **CATEGORIES**

Riviera • Deck 1

Upper • Deck 6

Empress • Deck 7

7416

Lido • Deck 9

Total Staff: 1,100 Registry: The Bahamas

Deck