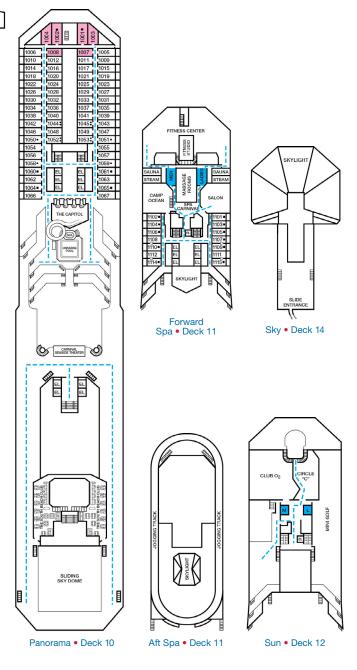

ANCE

<u>"</u>ji

M EL EL

м

EL EL EL EL

PHOTO

EL EL

EL EL

- --- Accessible Routes including Ramps
- Restrooms, Elevators, Lifts and other Accessible Areas
- Fully Accessible Staterooms (FAC)
- Fully Accessible Staterooms Single Side Approach (FAC-SSA) Ambulatory Accessible Staterooms (AAC)

## **DECK PLANS**

Please contact Guest Access Services for specific ship accessibility eatures. You may also visit http://www.carnival.com/about-carnival/special-needs.aspx

BBIDGE

8201

249=

261

8255

EL EL

EL EL

8369**:** 8367 8373 8371

8377 8375 8381 8379

389**:** 8387 3393 8391

III

10000















Verandah • Deck 8



Gross Tonnage: 101,509 Length: 893 Feet Beam: 116 Feet Cruising Speed: 21 Knots Guest Capacity: 2,754 (Double Occupancy) Total Staff: 1,100 Registry: The Bahamas



CARNIVAL TRIUMPH

Lido • Deck 9