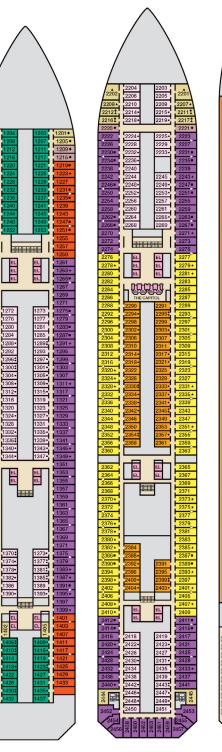

Beds do not convert to King when both Upper Pullmans in use. 68 Staterooms with obstructed views: 2428, 2429.

All accommodations are non-smoking.

Accessible staterooms are available for quests with disabilities. Please contact Guest Access Services at 1-800-438-6744 ext. 70025 for details, or visit http://www.carnival.com/about-carnival/special-needs.aspx