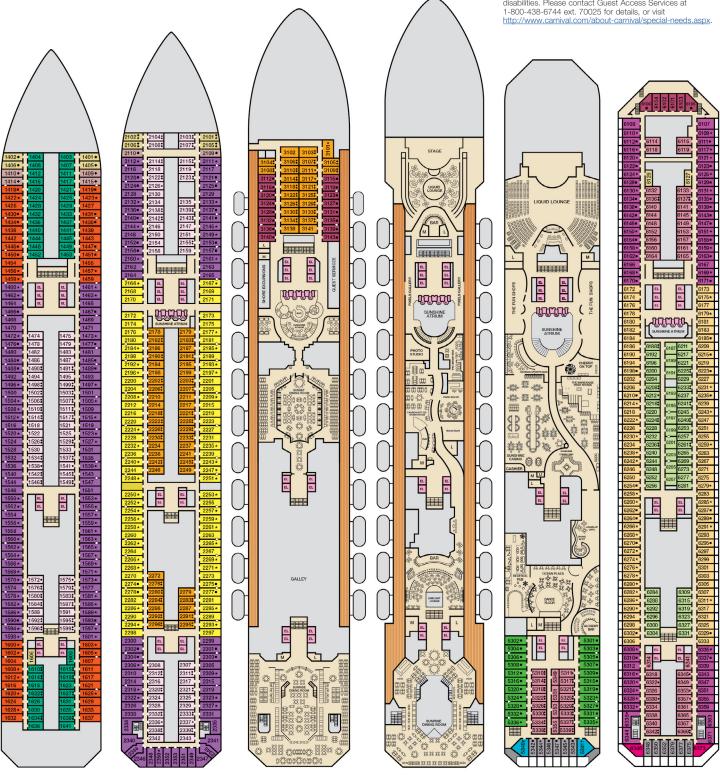

Accessible staterooms are available for guests with disabilities. Please contact Guest Access Services at 1-800-438-6744 ext. 70025 for details, or visit

CLOUD SPA. and ACCOMMODATIONS

Mezzanine • Deck 4

Promenade • Deck 5

Deck 6

Spa & Waterworks • Deck 10 Serenity & SportSquare Serenity • Deck 14