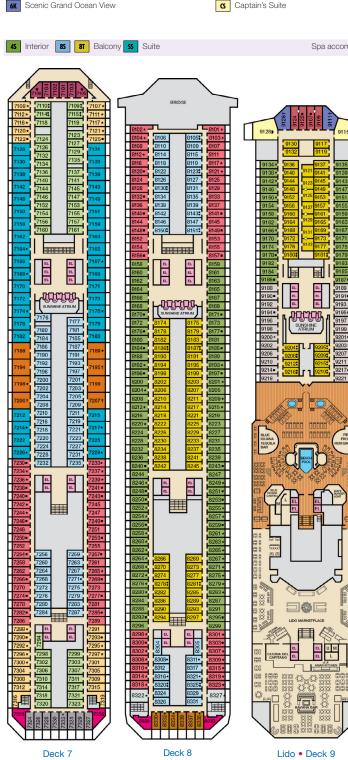

Accessible staterooms are available for guests with disabilities. Please contact Guest Access Services at 1-800-438-6744 ext. 70025 for details, or visit

CLOUD SPA. and ACCOMMODATIONS

Mezzanine • Deck 4

Promenade • Deck 5

Deck 6

Spa & Waterworks • Deck 10 Serenity & SportSquare Serenity • Deck 14