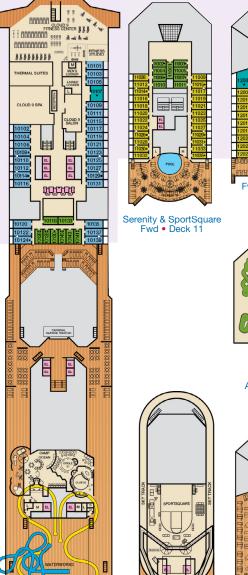

Promenade • Deck 5

Deck 6

Spa & Waterworks • Deck 10 Serenity & SportSquare Serenity • Deck 14