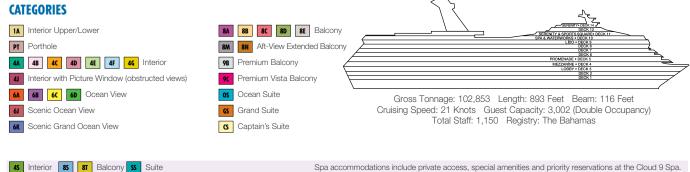

## **ACCOMMODATIONS SYMBOL LEGEND**

- ▲ Twin Bed and Single Sofa Bed
- ★ 2 Twin Beds (convert to King) and Single Sofa Bed
- · 2 Twin Beds (convert to King) and 1 Upper Pullman
- 2 Twin Beds (convert to King), Single Sofa Bed and 1 Upper Pullman
- 2 Twin Beds (convert to King) and 2 Upper Pullmans
- U Unisex Wheelchair Accessible Restroom † 2 Twin Beds (convert to King) and Double Sofa Bed
- 2 Twin Beds (convert to King), Double Sofa Bed and 4A 4B 4C 4D 4E 4F 4G Interior Staterooms: Beds do not convert to King when both Upper Pullmans in use. ◆ Stateroom with 2 Porthole Windows
- Connecting staterooms (ideal for families and groups of friends) 6B Staterooms with obstructed views: 2318, 2319.
- \* Twin Beds do not convert to a King Bed. All accommodations are non-smoking.