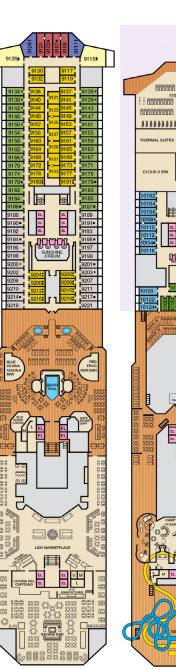

Accessible staterooms are available for guests with disabilities. Please contact Guest Access Services at 1-800-438-6744 ext. 70025 for details, or visit

CLOUD SPA. and ACCOMMODATIONS

Mezzanine • Deck 4

Promenade • Deck 5

Deck 6

Spa & Waterworks • Deck 10 Serenity & SportSquare Serenity • Deck 14