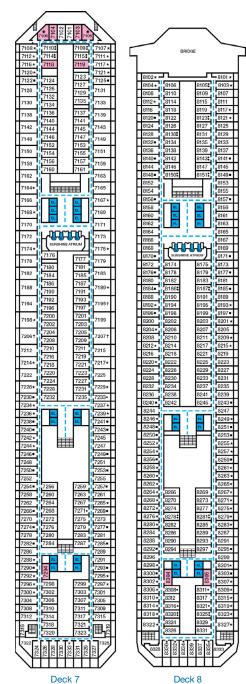

## **ACCOMMODATIONS SYMBOL LEGEND**

- ▲ Twin Bed and Single Sofa Bed
- ★ 2 Twin Beds (convert to King) and Single Sofa Bed
- 2 Twin Beds (convert to King) and 1 Upper Pullman 2 Twin Beds (convert to King) and 2 Upper Pullmans
- 2 Twin Beds (convert to King), Single Sofa Bed and 1 Upper Pullman
- ◆ Stateroom with 2 Porthole Windows
- Connecting staterooms (ideal for families and groups of friends)
- \* Twin beds do not convert to a King Bed. U Unisex Wheelchair Accessible Restroom
- All accommodations are non-smoking.
- --- Accessible Routes including Ramps
- Restrooms, Elevators, Lifts and other Accessible Areas
- Ambulatory Accessible Staterooms (AAC)