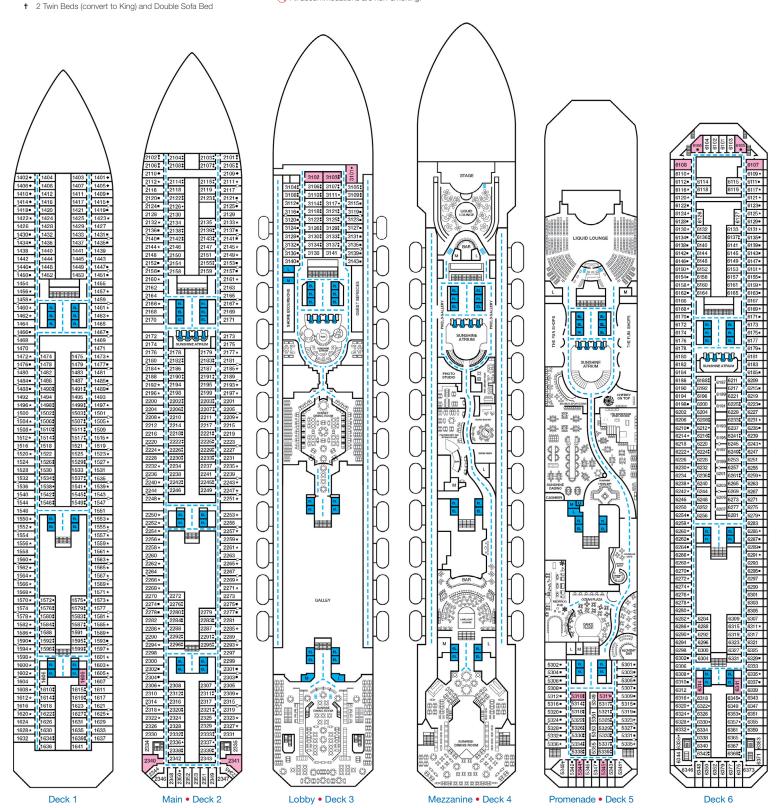

## **ACCOMMODATIONS SYMBOL LEGEND**

- ▲ Twin Bed and Single Sofa Bed
- ★ 2 Twin Beds (convert to King) and Single Sofa Bed
- 2 Twin Beds (convert to King) and 1 Upper Pullman 2 Twin Beds (convert to King) and 2 Upper Pullmans
- 2 Twin Beds (convert to King), Single Sofa Bed and 1 Upper Pullman
- ◆ Stateroom with 2 Porthole Windows
- Connecting staterooms (ideal for families and groups of friends)
- \* Twin beds do not convert to a King Bed. U Unisex Wheelchair Accessible Restroom
- All accommodations are non-smoking.
- --- Accessible Routes including Ramps
- Restrooms, Elevators, Lifts and other Accessible Areas
- Ambulatory Accessible Staterooms (AAC)