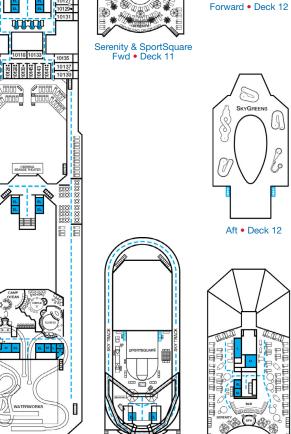

## **ACCOMMODATIONS SYMBOL LEGEND**

- ▲ Twin Bed and Single Sofa Bed
- ★ 2 Twin Beds (convert to King) and Single Sofa Bed
- 2 Twin Beds (convert to King) and 1 Upper Pullman 2 Twin Beds (convert to King) and 2 Upper Pullmans
- 2 Twin Beds (convert to King), Single Sofa Bed and 1 Upper Pullman
- ◆ Stateroom with 2 Porthole Windows
- Connecting staterooms (ideal for families and groups of friends)
- \* Twin beds do not convert to a King Bed. U Unisex Wheelchair Accessible Restroom
- All accommodations are non-smoking.
- --- Accessible Routes including Ramps
- Restrooms, Elevators, Lifts and other Accessible Areas
- Ambulatory Accessible Staterooms (AAC)

Please contact Guest Access Services for specific ship accessibility http://www.carnival.com/about-carnival/special-needs.aspx

Gross Tonnage: 102,853 Length: 893 Feet Beam: 116 Feet Cruising Speed: 21 Knots Guest Capacity: 3,002 (Double Occupancy)
Total Staff: 1,150 Registry: The Bahamas

88888888

Spa & WaterWorks • Deck 10 Serenity & SportSquare Serenity • Deck 14 Aft • Deck 11