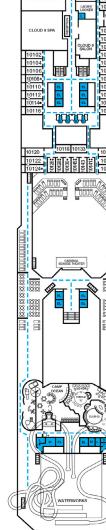

## **ACCOMMODATIONS SYMBOL LEGEND**

- ▲ Twin Bed and Single Sofa Bed
- ★ 2 Twin Beds (convert to King) and Single Sofa Bed
- 2 Twin Beds (convert to King) and 1 Upper Pullman 2 Twin Beds (convert to King) and 2 Upper Pullmans
- 2 Twin Beds (convert to King), Single Sofa Bed and 1 Upper Pullman
- ◆ Stateroom with 2 Porthole Windows
- Connecting staterooms (ideal for families and groups of friends)
- \* Twin beds do not convert to a King Bed. U Unisex Wheelchair Accessible Restroom
- All accommodations are non-smoking.
- --- Accessible Routes including Ramps
- Restrooms, Elevators, Lifts and other Accessible Areas
- Ambulatory Accessible Staterooms (AAC)

Please contact Guest Access Services for specific ship accessibility http://www.carnival.com/about-carnival/special-needs.aspx

Gross Tonnage: 102,853 Length: 893 Feet Beam: 116 Feet Cruising Speed: 21 Knots Guest Capacity: 3,002 (Double Occupancy)
Total Staff: 1,150 Registry: The Bahamas

88888888

Spa & WaterWorks • Deck 10 Serenity & SportSquare Serenity • Deck 14 Aft • Deck 11