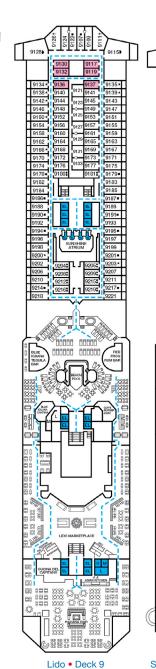

## **ACCOMMODATIONS SYMBOL LEGEND**

- ▲ Twin Bed and Single Sofa Bed
- ★ 2 Twin Beds (convert to King) and Single Sofa Bed
- 2 Twin Beds (convert to King) and 1 Upper Pullman 2 Twin Beds (convert to King) and 2 Upper Pullmans
- 2 Twin Beds (convert to King), Single Sofa Bed and 1 Upper Pullman
- ◆ Stateroom with 2 Porthole Windows
- Connecting staterooms (ideal for families and groups of friends)
- \* Twin beds do not convert to a King Bed. U Unisex Wheelchair Accessible Restroom
- All accommodations are non-smoking.
- --- Accessible Routes including Ramps
- Restrooms, Elevators, Lifts and other Accessible Areas
- Ambulatory Accessible Staterooms (AAC)