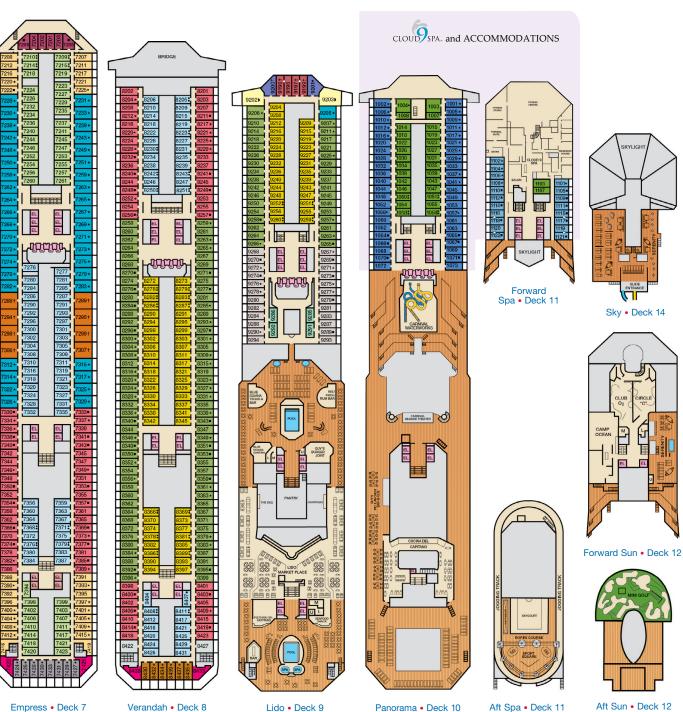

Deck Plans • CARNIVAL SUNRISE

## ACCOMMODATIONS SYMBOL LEGEND

- ▲ Twin Bed and Single Sofa Bed
- ★ 2 Twin Beds (convert to King) and Single Sofa Bed
- 2 Twin Beds (convert to King) and 1 Upper Pullman
- 2 Twin Beds (convert to King) and 2 Upper Pullmans ■ 2 Twin Beds (convert to King), Single Sofa Bed and 1 Upper Pullman
- 2 Twin Beds (convert to King), Double Sofa Bed and 1 Lower Pullman
- Stateroom with 2 Porthole Windows

t 2 Twin Beds (convert to King) and Double Sofa Bed

- Connecting staterooms (ideal for families and groups of friends)
  - ★ Twin beds do not convert to a King Bed.
  - U Unisex Wheelchair Accessible Restroom

## 4A 4B 4C 4D 4E 4F 4G Interior staterooms:

Beds do not convert to King when both Upper Pullmans in use. 68 Staterooms with obstructed views: 2428, 2429.

All accommodations are non-smoking.

MAIN SHOW

EL EL

(D

000

EL 0055

SUNRISE

de la

Accessible staterooms are available for guests with disabilities. Please contact Guest Access Services at 1-800-438-6744 ext. 70025 for details, or visit http://www.carnival.com/about-carnival/special-needs.aspx

Cloud 9 Spa Accommodations 45 Interior 8P 85 Balcony

Riviera • Deck 1

EL

1370: 1374• 1378• 1382• 1386

EL

Lobby • Deck 3

Atlantic • Deck 4

Promenade • Deck 5

Upper • Deck 6

Empress • Deck 7

Lido • Deck 9

## CARNIVAL SUNRISE