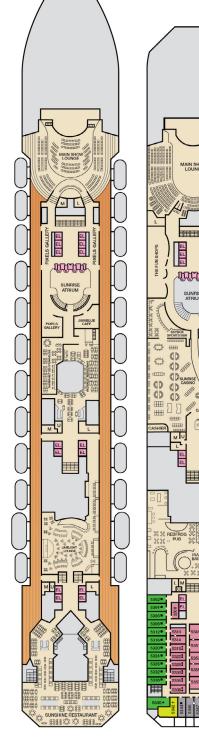

Cloud 9 Spa Accommodations 45 Interior 8P 85 Balcony

Riviera • Deck 1

EL

1370: 1374• 1378• 1382• 1386

EL

Lobby • Deck 3

Atlantic • Deck 4

Promenade • Deck 5

Upper • Deck 6

Empress • Deck 7

Lido • Deck 9