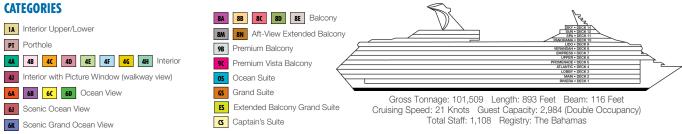

## ACCOMMODATIONS SYMBOL LEGEND

- ▲ Twin Bed and Single Sofa Bed
- ★ 2 Twin Beds (convert to King) and Single Sofa Bed
- 2 Twin Beds (convert to King) and 1 Upper Pullman
- 2 Twin Beds (convert to King) and 2 Upper Pullmans ■ 2 Twin Beds (convert to King), Single Sofa Bed and 1 Upper Pullman
- 2 Twin Beds (convert to King), Double Sofa Bed and 1 Lower Pullman
- Stateroom with 2 Porthole Windows

t 2 Twin Beds (convert to King) and Double Sofa Bed

- Connecting staterooms (ideal for families and groups of friends)
  - ★ Twin beds do not convert to a King Bed.
  - U Unisex Wheelchair Accessible Restroom

## 4A 4B 4C 4D 4E 4F 4G Interior staterooms:

Beds do not convert to King when both Upper Pullmans in use. 68 Staterooms with obstructed views: 2428, 2429.

All accommodations are non-smoking.

MAIN SHOW

EL EL