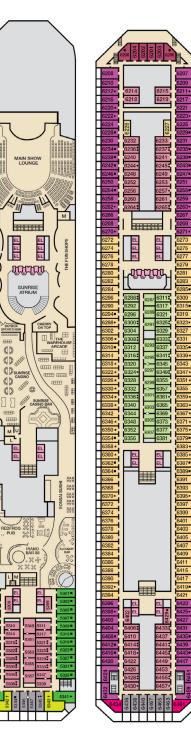

Deck Plans • CARNIVAL SUNRISE

## ACCOMMODATIONS SYMBOL LEGEND

- ▲ Twin Bed and Single Sofa Bed
- ★ 2 Twin Beds (convert to King) and Single Sofa Bed
- 2 Twin Beds (convert to King) and 1 Upper Pullman
- 2 Twin Beds (convert to King) and 2 Upper Pullmans ■ 2 Twin Beds (convert to King), Single Sofa Bed and 1 Upper Pullman
- 2 Twin Beds (convert to King), Double Sofa Bed and 1 Lower Pullman
- Stateroom with 2 Porthole Windows

t 2 Twin Beds (convert to King) and Double Sofa Bed

- Connecting staterooms (ideal for families and groups of friends)
  - ★ Twin beds do not convert to a King Bed.
  - U Unisex Wheelchair Accessible Restroom

## 4A 4B 4C 4D 4E 4F 4G Interior staterooms:

Beds do not convert to King when both Upper Pullmans in use. 68 Staterooms with obstructed views: 2428, 2429.

All accommodations are non-smoking.

MAIN SHOW

EL EL

(D

000

EL 0055

SUNRISE

de la

Accessible staterooms are available for guests with disabilities. Please contact Guest Access Services at 1-800-438-6744 ext. 70025 for details, or visit http://www.carnival.com/about-carnival/special-needs.aspx

Cloud 9 Spa Accommodations 45 Interior 8P 85 Balcony

Riviera • Deck 1

EL

1370: 1374• 1378• 1382• 1386

EL

Lobby • Deck 3

Atlantic • Deck 4

Promenade • Deck 5

Upper • Deck 6

Empress • Deck 7

Lido • Deck 9

## CARNIVAL SUNRISE