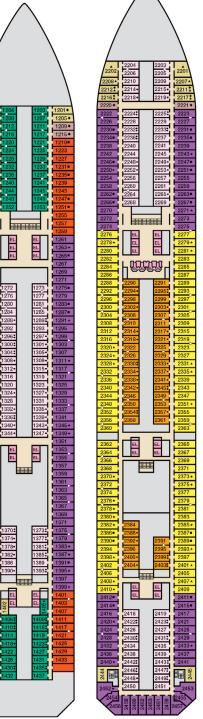

## 4A 4B 4C 4D 4E 4F 4G Interior staterooms:

Beds do not convert to King when both Upper Pullmans in use. 68 Staterooms with obstructed views: 2428, 2429.

All accommodations are non-smoking.

MAIN SHOW

EL EL

(D

000

EL 0055

SUNRISE

de la

Accessible staterooms are available for guests with disabilities. Please contact Guest Access Services at 1-800-438-6744 ext. 70025 for details, or visit http://www.carnival.com/about-carnival/special-needs.aspx

Cloud 9 Spa Accommodations 45 Interior 8P 85 Balcony

Riviera • Deck 1

EL

1370: 1374• 1378• 1382• 1386

EL

Lobby • Deck 3

Atlantic • Deck 4

Promenade • Deck 5