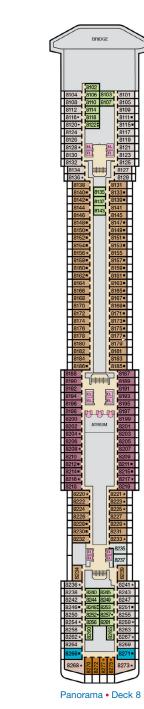

## CATEGORIES

7197 7201 7207 7195 × 7199 7203 7205

8 0 7241

7249

ATRIUM

234 7265

7212

7243 7245