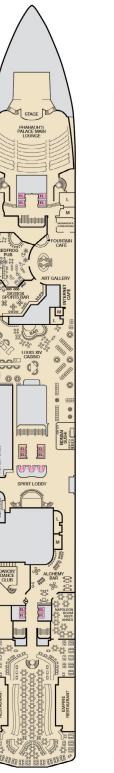

## ACCOMMODATIONS SYMBOL LEGEND

- ★ 2 Twin Beds (convert to King) and Single Sofa Bed
- 2 Twin Beds (convert to King) and 1 Upper Pullman
- 2 Twin Beds (convert to King) and 2 Upper Pullmans
- t 2 Twin Beds (convert to King) and Double Sofa Bed

■ 2 Twin Beds (convert to King), Single Sofa Bed and 1 Upper Pullman 🛛 🎱 All accommodations are non-smoking.

Interconnecting staterooms (ideal for families and groups of friends)

U Unisex Wheelchair Accessible Restroom

Accessible staterooms are available for guests with disabilities.

http://www.carnival.com/about-carnival/special-needs.aspx

Please contact Guest Access Services at 1-800-438-6744 ext. 70025 for details, or visit