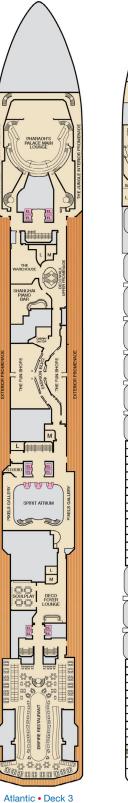

## ACCOMMODATIONS SYMBOL LEGEND

- ★ 2 Twin Beds (convert to King) and Single Sofa Bed
- 2 Twin Beds (convert to King) and 1 Upper Pullman
- 2 Twin Beds (convert to King) and 2 Upper Pullmans
- t 2 Twin Beds (convert to King) and Double Sofa Bed

■ 2 Twin Beds (convert to King), Single Sofa Bed and 1 Upper Pullman 🛛 🎱 All accommodations are non-smoking.

Interconnecting staterooms (ideal for families and groups of friends)

U Unisex Wheelchair Accessible Restroom

Accessible staterooms are available for guests with disabilities.

http://www.carnival.com/about-carnival/special-needs.aspx

Please contact Guest Access Services at 1-800-438-6744 ext. 70025 for details, or visit