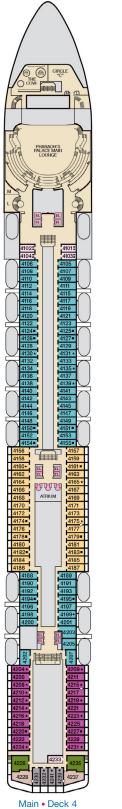

## CATEGORIES

7197 7201 7207 7195 × 7199 7203 7205

8 0 7241

7249

ATRIUM

234 7265

7212

7243 7245

## ACCOMMODATIONS SYMBOL LEGEND

- ★ 2 Twin Beds (convert to King) and Single Sofa Bed
- 2 Twin Beds (convert to King) and 1 Upper Pullman
- 2 Twin Beds (convert to King) and 2 Upper Pullmans
- t 2 Twin Beds (convert to King) and Double Sofa Bed

■ 2 Twin Beds (convert to King), Single Sofa Bed and 1 Upper Pullman 🛛 🎱 All accommodations are non-smoking.

Interconnecting staterooms (ideal for families and groups of friends)

U Unisex Wheelchair Accessible Restroom

Accessible staterooms are available for guests with disabilities.

http://www.carnival.com/about-carnival/special-needs.aspx

Please contact Guest Access Services at 1-800-438-6744 ext. 70025 for details, or visit