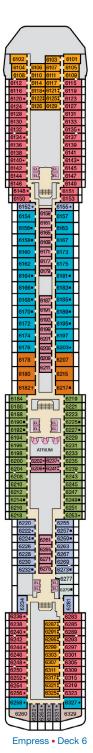

## CATEGORIES

7197 7201 7207 7195 × 7199 7203 7205

8 0 7241

7249

ATRIUM

234 7265

7212

7243 7245