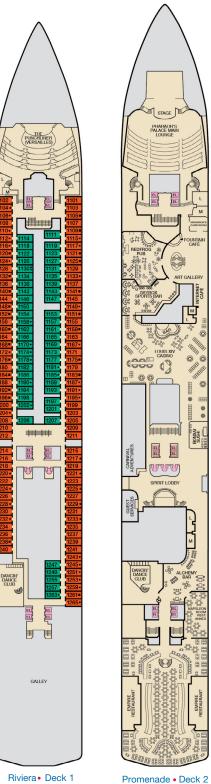

## ACCOMMODATIONS SYMBOL LEGEND

- ★ 2 Twin Beds (convert to King) and Single Sofa Bed
- 2 Twin Beds (convert to King) and 1 Upper Pullman
- 2 Twin Beds (convert to King) and 2 Upper Pullmans
- t 2 Twin Beds (convert to King) and Double Sofa Bed

■ 2 Twin Beds (convert to King), Single Sofa Bed and 1 Upper Pullman 🛛 🎱 All accommodations are non-smoking.

Interconnecting staterooms (ideal for families and groups of friends)

U Unisex Wheelchair Accessible Restroom

Accessible staterooms are available for guests with disabilities.

http://www.carnival.com/about-carnival/special-needs.aspx

Please contact Guest Access Services at 1-800-438-6744 ext. 70025 for details, or visit