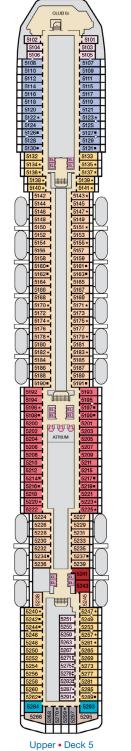

## CATEGORIES

7197 7201 7207 7195 × 7199 7203 7205

8 0 7241

7249

ATRIUM

234 7265

7212

7243 7245