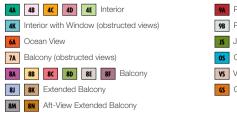

## ACCOMMODATIONS SYMBOL LEGEND

- ★ 2 Twin Beds (convert to King) and Single Sofa Bed
- 2 Twin Beds (convert to King) and 1 Upper Pullman
- 2 Twin Beds (convert to King) and 2 Upper Pullmans
- t 2 Twin Beds (convert to King) and Double Sofa Bed

■ 2 Twin Beds (convert to King), Single Sofa Bed and 1 Upper Pullman 🛛 🎱 All accommodations are non-smoking.

Interconnecting staterooms (ideal for families and groups of friends)

U Unisex Wheelchair Accessible Restroom