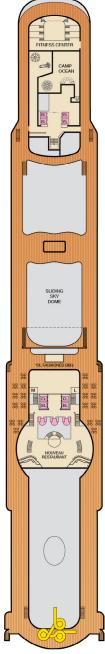

(convert to King) and Double Sofa Bed









■ 2 Twin Beds (convert to King), Single Sofa Bed and 1 Upper Pullman 🛛 🎱 All accommodations are non-smoking.

Interconnecting staterooms (ideal for families and groups of friends)

U Unisex Wheelchair Accessible Restroom



Accessible staterooms are available for guests with disabilities.

http://www.carnival.com/about-carnival/special-needs.aspx

Please contact Guest Access Services at 1-800-438-6744 ext. 70025 for details, or visit



## CATEGORIES

7197 7201 7207 7195 × 7199 7203 7205

8 0 7241

7249

ATRIUM

234 7265

7212

7243 7245

7299 7301

I

 $\Pi$ 

Verandah • Deck 7













Gross Tonnage: 88,500 Length: 963 feet Beam: 106 feet Cruising Speed: 22 Knots Guest Capacity: 2,124 (Double Occupancy) Total Staff: 930 Registry: Malta



Sun • Deck 10





Aft Sports • Deck 11



CARNIVAL SPIRIT