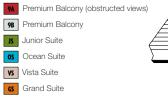

## ACCOMMODATIONS SYMBOL LEGEND

- ★ 2 Twin Beds (convert to King) and Single Sofa Bed
- 2 Twin Beds (convert to King) and 1 Upper Pullman
- 2 Twin Beds (convert to King) and 2 Upper Pullmans
- t 2 Twin Beds (convert to King) and Double Sofa Bed

■ 2 Twin Beds (convert to King), Single Sofa Bed and 1 Upper Pullman 🛛 🎱 All accommodations are non-smoking.

Interconnecting staterooms (ideal for families and groups of friends)

U Unisex Wheelchair Accessible Restroom