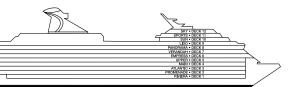

7299 7301

I

 $\Pi$ 

Verandah • Deck 7

Gross Tonnage: 88,500 Length: 963 feet Beam: 106 feet Cruising Speed: 22 Knots Guest Capacity: 2,124 (Double Occupancy) Total Staff: 930 Registry: Malta

Sun • Deck 10

Aft Sports • Deck 11

CARNIVAL SPIRIT