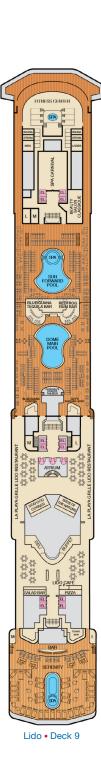

(convert to King) and Single Sofa Bed
- 2 Twin Beds (convert to King) and 1 Upper Pullman
- 2 Twin Beds (convert to King) and 2 Upper Pullmans
- t 2 Twin Beds (convert to King) and Double Sofa Bed









■ 2 Twin Beds (convert to King), Single Sofa Bed and 1 Upper Pullman 🛛 🎱 All accommodations are non-smoking.

Interconnecting staterooms (ideal for families and groups of friends)

U Unisex Wheelchair Accessible Restroom



Accessible staterooms are available for guests with disabilities.

http://www.carnival.com/about-carnival/special-needs.aspx

Please contact Guest Access Services at 1-800-438-6744 ext. 70025 for details, or visit



## CATEGORIES

7197 7201 7207 7195 × 7199 7203 7205

8 0 7241

7249

ATRIUM

234 7265

7212

7243 7245

7299 7301

I

 $\Pi$ 

Verandah • Deck 7













Gross Tonnage: 88,500 Length: 963 feet Beam: 106 feet Cruising Speed: 22 Knots Guest Capacity: 2,124 (Double Occupancy) Total Staff: 930 Registry: Malta



Sun • Deck 10





Aft Sports • Deck 11



CARNIVAL SPIRIT