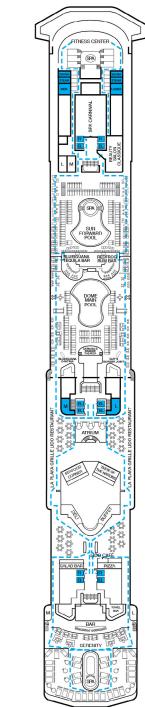

Upper • Deck 5

Empress • Deck 6

Panorama • Deck 8

Lido • Deck 9

Sun • Deck 10