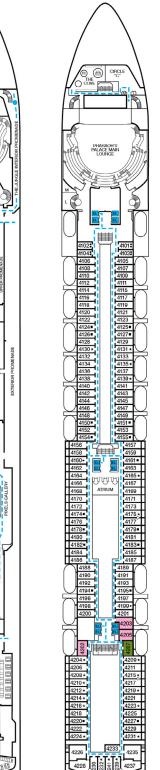

## **DECK PLANS**

Please contact Guest Access Services for specific ship accessibility eatures. You may also visit

Gross Tonnage: 88,500 Length: 963 feet Beam: 106 feet Cruising Speed: 22 Knots Guest Capacity: 2,124 (Double Occupancy) Total Staff: 930 Registry: Malta

DECK

PLAN

**ACCOMMODATIONS** 

**CARNIVAL SPIRIT** 

Riviera • Deck 1

Promenade • Deck 2

Atlantic • Deck 3

Main • Deck 4

Upper • Deck 5

Empress • Deck 6

Panorama • Deck 8

Lido • Deck 9

Sun • Deck 10