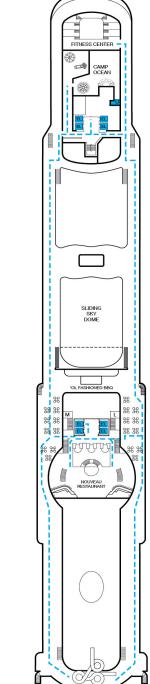

Upper • Deck 5

Empress • Deck 6

Panorama • Deck 8

Lido • Deck 9

Sun • Deck 10