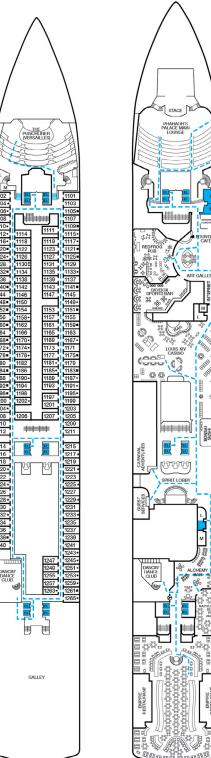

## **DECK PLANS**

Please contact Guest Access Services for specific ship accessibility eatures. You may also visit

Gross Tonnage: 88,500 Length: 963 feet Beam: 106 feet Cruising Speed: 22 Knots Guest Capacity: 2,124 (Double Occupancy) Total Staff: 930 Registry: Malta

DECK

PLAN

**ACCOMMODATIONS** 

**CARNIVAL SPIRIT** 

Riviera • Deck 1

Promenade • Deck 2

Atlantic • Deck 3

Main • Deck 4

Upper • Deck 5

Empress • Deck 6

Panorama • Deck 8

Lido • Deck 9

Sun • Deck 10