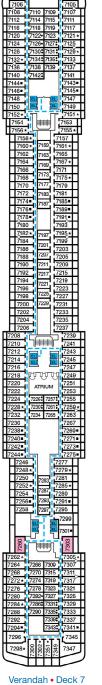

DECK

PLAN

**ACCOMMODATIONS** 

**CARNIVAL SPIRIT** 

Riviera • Deck 1

Promenade • Deck 2

Atlantic • Deck 3

Main • Deck 4

Upper • Deck 5

Empress • Deck 6

Panorama • Deck 8

Lido • Deck 9

Sun • Deck 10