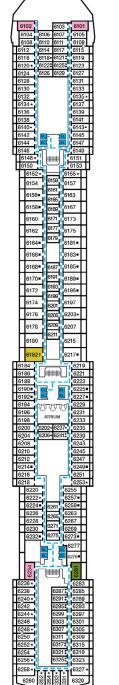

DECK

PLAN

**ACCOMMODATIONS** 

**CARNIVAL SPIRIT** 

Riviera • Deck 1

Promenade • Deck 2

Atlantic • Deck 3

Main • Deck 4

Upper • Deck 5

Empress • Deck 6

Panorama • Deck 8

Lido • Deck 9

Sun • Deck 10