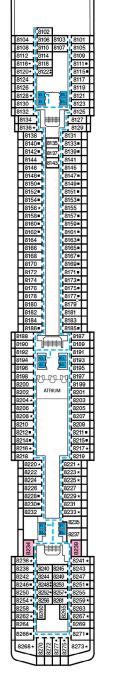

DECK

PLAN

**ACCOMMODATIONS** 

**CARNIVAL SPIRIT** 

Riviera • Deck 1

Promenade • Deck 2

Atlantic • Deck 3

Main • Deck 4

Upper • Deck 5

Empress • Deck 6

Panorama • Deck 8

Lido • Deck 9

Sun • Deck 10