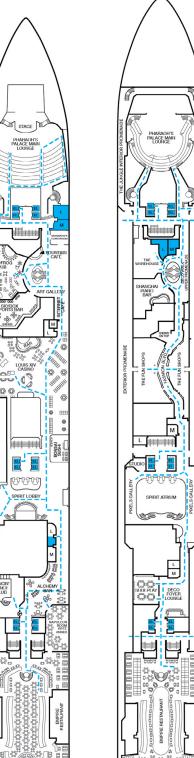

## **DECK PLANS**

Please contact Guest Access Services for specific ship accessibility eatures. You may also visit

Gross Tonnage: 88,500 Length: 963 feet Beam: 106 feet Cruising Speed: 22 Knots Guest Capacity: 2,124 (Double Occupancy) Total Staff: 930 Registry: Malta

DECK

PLAN

**ACCOMMODATIONS** 

**CARNIVAL SPIRIT** 

Riviera • Deck 1

Promenade • Deck 2

Atlantic • Deck 3

Main • Deck 4

Upper • Deck 5

Empress • Deck 6

Panorama • Deck 8

Lido • Deck 9

Sun • Deck 10