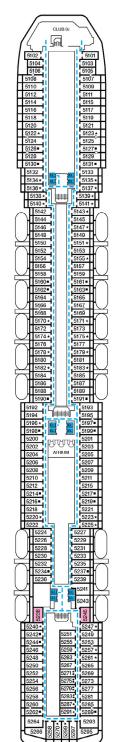

DECK

PLAN

**ACCOMMODATIONS** 

**CARNIVAL SPIRIT** 

Riviera • Deck 1

Promenade • Deck 2

Atlantic • Deck 3

Main • Deck 4

Upper • Deck 5

Empress • Deck 6

Panorama • Deck 8

Lido • Deck 9

Sun • Deck 10