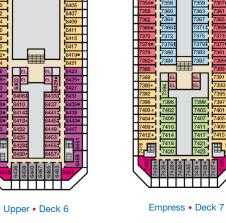

ert to King) and 2 Upper Pullmans ■ 2 Twin Beds (convert to King), Single Sofa Bed and 1 Upper Pullman
- † 2 Twin Beds (convert to King) and Double Sofa Bed
- 2 Twin Beds (convert to King), Double Sofa Bed and 1 Lower Pullman
- ◆ Stateroom with 2 Porthole Windows

L U M

EL EL

- Connecting staterooms (ideal for families and groups of friends)
- \* Twin beds do not convert to a King Bed.
- U Unisex Wheelchair Accessible Restroom
- 4A 4B 4C 4D 4E 4F 4G Interior staterooms:
  - Beds do not convert to King when both Upper Pullmans in use. 68 Staterooms with obstructed views: 2428, 2429.
- All accommodations are non-smoking.
  - Accessible staterooms are available for guests with disabilities. Please contact Guest Access Services at 1-800-438-6744 ext. 70025 for details, or visit















**CATEGORIES** 







Atlantic • Deck 4

Promenade • Deck 5