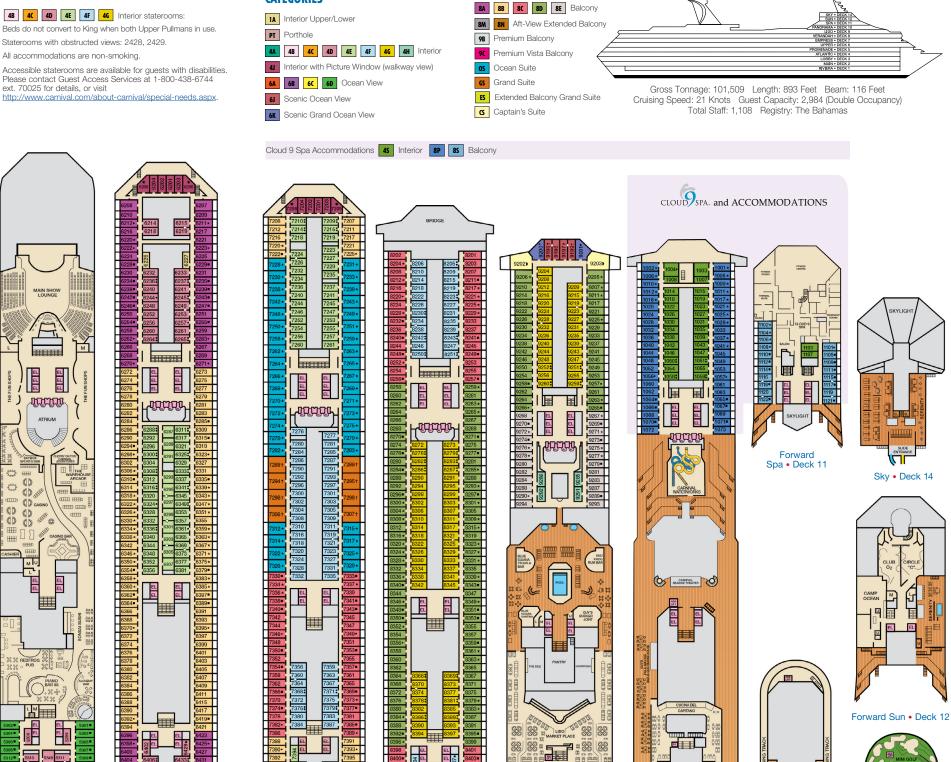

## **ACCOMMODATIONS SYMBOL LEGEND**

- ▲ Twin Bed and Single Sofa Bed
- ★ 2 Twin Beds (convert to King) and Single Sofa Bed
- 2 Twin Beds (convert to King) and 1 Upper Pullman
- 2 Twin Beds (convert to King) and 2 Upper Pullmans ■ 2 Twin Beds (convert to King), Single Sofa Bed and 1 Upper Pullman
- † 2 Twin Beds (convert to King) and Double Sofa Bed
- 2 Twin Beds (convert to King), Double Sofa Bed and 1 Lower Pullman
- ◆ Stateroom with 2 Porthole Windows

L U M

EL EL

- Connecting staterooms (ideal for families and groups of friends)
- \* Twin beds do not convert to a King Bed.
- U Unisex Wheelchair Accessible Restroom
- 4A 4B 4C 4D 4E 4F 4G Interior staterooms:
  - Beds do not convert to King when both Upper Pullmans in use. 68 Staterooms with obstructed views: 2428, 2429.
- All accommodations are non-smoking.
  - Accessible staterooms are available for guests with disabilities. Please contact Guest Access Services at 1-800-438-6744 ext. 70025 for details, or visit

**CATEGORIES** 

Atlantic • Deck 4

Promenade • Deck 5