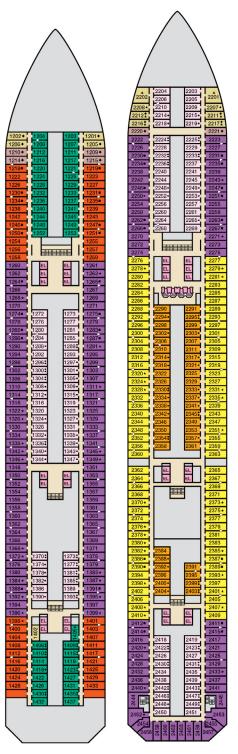

## **ACCOMMODATIONS SYMBOL LEGEND**

- ▲ Twin Bed and Single Sofa Bed
- ★ 2 Twin Beds (convert to King) and Single Sofa Bed
- 2 Twin Beds (convert to King) and 1 Upper Pullman
- 2 Twin Beds (convert to King) and 2 Upper Pullmans ■ 2 Twin Beds (convert to King), Single Sofa Bed and 1 Upper Pullman
- † 2 Twin Beds (convert to King) and Double Sofa Bed
- 2 Twin Beds (convert to King), Double Sofa Bed and 1 Lower Pullman
- ◆ Stateroom with 2 Porthole Windows

L U M

EL EL

- Connecting staterooms (ideal for families and groups of friends)
- \* Twin beds do not convert to a King Bed.
- U Unisex Wheelchair Accessible Restroom
- 4A 4B 4C 4D 4E 4F 4G Interior staterooms:
  - Beds do not convert to King when both Upper Pullmans in use. 68 Staterooms with obstructed views: 2428, 2429.
- All accommodations are non-smoking.
  - Accessible staterooms are available for guests with disabilities. Please contact Guest Access Services at 1-800-438-6744 ext. 70025 for details, or visit