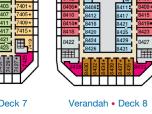

Upper Pullmans ■ 2 Twin Beds (convert to King), Single Sofa Bed and 1 Upper Pullman
- † 2 Twin Beds (convert to King) and Double Sofa Bed
- 2 Twin Beds (convert to King), Double Sofa Bed and 1 Lower Pullman
- ◆ Stateroom with 2 Porthole Windows

L U M

EL EL

- Connecting staterooms (ideal for families and groups of friends)
- \* Twin beds do not convert to a King Bed.
- U Unisex Wheelchair Accessible Restroom
- 4A 4B 4C 4D 4E 4F 4G Interior staterooms:
  - Beds do not convert to King when both Upper Pullmans in use. 68 Staterooms with obstructed views: 2428, 2429.
- All accommodations are non-smoking.
  - Accessible staterooms are available for guests with disabilities. Please contact Guest Access Services at 1-800-438-6744 ext. 70025 for details, or visit















**CATEGORIES** 







Atlantic • Deck 4

Promenade • Deck 5