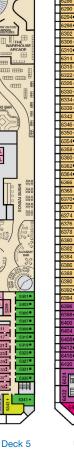

convert to King) and 2 Upper Pullmans ■ 2 Twin Beds (convert to King), Single Sofa Bed and 1 Upper Pullman
- † 2 Twin Beds (convert to King) and Double Sofa Bed
- 2 Twin Beds (convert to King), Double Sofa Bed and 1 Lower Pullman
- ◆ Stateroom with 2 Porthole Windows

L U M

EL EL

- Connecting staterooms (ideal for families and groups of friends)
- \* Twin beds do not convert to a King Bed.
- U Unisex Wheelchair Accessible Restroom
- 4A 4B 4C 4D 4E 4F 4G Interior staterooms:
  - Beds do not convert to King when both Upper Pullmans in use. 68 Staterooms with obstructed views: 2428, 2429.
- All accommodations are non-smoking.
  - Accessible staterooms are available for guests with disabilities. Please contact Guest Access Services at 1-800-438-6744 ext. 70025 for details, or visit















**CATEGORIES** 







Atlantic • Deck 4

Promenade • Deck 5