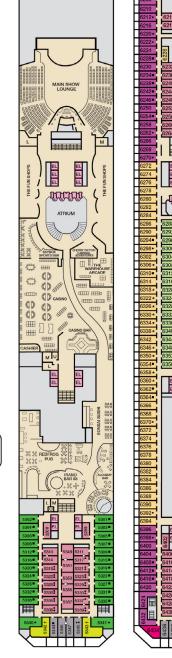

## **ACCOMMODATIONS SYMBOL LEGEND**

- ▲ Twin Bed and Single Sofa Bed
- ★ 2 Twin Beds (convert to King) and Single Sofa Bed
- 2 Twin Beds (convert to King) and 1 Upper Pullman
- 2 Twin Beds (convert to King) and 2 Upper Pullmans ■ 2 Twin Beds (convert to King), Single Sofa Bed and 1 Upper Pullman
- † 2 Twin Beds (convert to King) and Double Sofa Bed
- 2 Twin Beds (convert to King), Double Sofa Bed and 1 Lower Pullman
- ◆ Stateroom with 2 Porthole Windows

L U M

EL EL

- Connecting staterooms (ideal for families and groups of friends)
- \* Twin beds do not convert to a King Bed.
- U Unisex Wheelchair Accessible Restroom
- 4A 4B 4C 4D 4E 4F 4G Interior staterooms:
  - Beds do not convert to King when both Upper Pullmans in use. 68 Staterooms with obstructed views: 2428, 2429.
- All accommodations are non-smoking.
  - Accessible staterooms are available for guests with disabilities. Please contact Guest Access Services at 1-800-438-6744 ext. 70025 for details, or visit