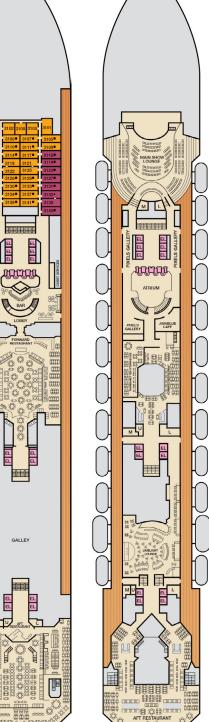

## **ACCOMMODATIONS SYMBOL LEGEND**

- ▲ Twin Bed and Single Sofa Bed
- ★ 2 Twin Beds (convert to King) and Single Sofa Bed
- 2 Twin Beds (convert to King) and 1 Upper Pullman
- 2 Twin Beds (convert to King) and 2 Upper Pullmans ■ 2 Twin Beds (convert to King), Single Sofa Bed and 1 Upper Pullman
- † 2 Twin Beds (convert to King) and Double Sofa Bed
- 2 Twin Beds (convert to King), Double Sofa Bed and 1 Lower Pullman
- ◆ Stateroom with 2 Porthole Windows

L U M

EL EL

- Connecting staterooms (ideal for families and groups of friends)
- \* Twin beds do not convert to a King Bed.
- U Unisex Wheelchair Accessible Restroom
- 4A 4B 4C 4D 4E 4F 4G Interior staterooms:
  - Beds do not convert to King when both Upper Pullmans in use. 68 Staterooms with obstructed views: 2428, 2429.
- All accommodations are non-smoking.
  - Accessible staterooms are available for guests with disabilities. Please contact Guest Access Services at 1-800-438-6744 ext. 70025 for details, or visit

**CATEGORIES** 

Atlantic • Deck 4

Promenade • Deck 5