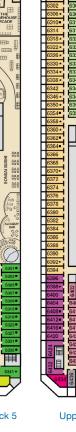

nvert to King) and 2 Upper Pullmans ■ 2 Twin Beds (convert to King), Single Sofa Bed and 1 Upper Pullman
- † 2 Twin Beds (convert to King) and Double Sofa Bed
- 2 Twin Beds (convert to King), Double Sofa Bed and 1 Lower Pullman
- ◆ Stateroom with 2 Porthole Windows

L U M

EL EL

- Connecting staterooms (ideal for families and groups of friends)
- \* Twin beds do not convert to a King Bed.
- U Unisex Wheelchair Accessible Restroom
- 4A 4B 4C 4D 4E 4F 4G Interior staterooms:
  - Beds do not convert to King when both Upper Pullmans in use. 68 Staterooms with obstructed views: 2428, 2429.
- All accommodations are non-smoking.
  - Accessible staterooms are available for guests with disabilities. Please contact Guest Access Services at 1-800-438-6744 ext. 70025 for details, or visit















**CATEGORIES** 







Atlantic • Deck 4

Promenade • Deck 5