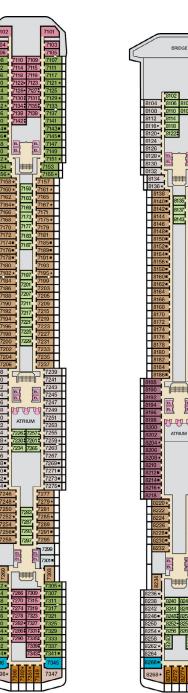

## **ACCOMMODATIONS SYMBOL LEGEND**

- ★ 2 Twin Beds (convert to King) and Single Sofa Bed
- 2 Twin Beds (convert to King) and 1 Upper Pullman : 2 Twin Beds (convert to King) and 2 Upper Pullmans
- 2 Twin Beds (convert to King), Single Sofa Bed and 1 Upper Pullman Connecting staterooms (ideal for families and groups of friends)
  - U Unisex Wheelchair Accessible Restroom
- 1202, 4203, 4205, 4207. All accommodations are non-smoking.

## **CATEGORIES**

- 4A 4B 4C 4D 4E Interior
- 4K Interior with Window (obstructed views)
- 6A Ocean View
- 7A Balcony (obstructed views)
- 8A 8B 8C 8D 8E 8F Balcony

vs Vista Suite

Grand Suite

- 8J 8K Extended Balcony
- 8M 8N Aft-View Extended Balcony

Gross Tonnage: 88,500 Length: 963 Feet Beam: 106 Feet Cruising Speed: 22 Knots Guest Capacity: 2,124 (Double Occupancy) Total Staff: 930 Registry: Panama

Promenade • Deck 2

Atlantic • Deck 3

RENAISSANCE ATRIUM 

Main • Deck 4

Upper • Deck 5

Empress • Deck 6

Verandah • Deck 7

Panorama • Deck 8

Lido • Deck 9

Sun • Deck 10