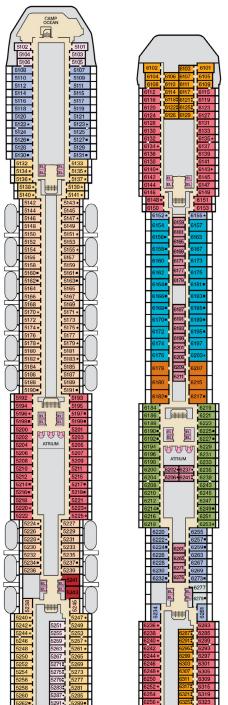

## **ACCOMMODATIONS SYMBOL LEGEND**

- ★ 2 Twin Beds (convert to King) and Single Sofa Bed
- 2 Twin Beds (convert to King) and 1 Upper Pullman : 2 Twin Beds (convert to King) and 2 Upper Pullmans
- 2 Twin Beds (convert to King), Single Sofa Bed and 1 Upper Pullman Connecting staterooms (ideal for families and groups of friends)
  - U Unisex Wheelchair Accessible Restroom
- 1202, 4203, 4205, 4207. All accommodations are non-smoking.

## **CATEGORIES**

- 4A 4B 4C 4D 4E Interior
- 4K Interior with Window (obstructed views)
- 6A Ocean View
- 7A Balcony (obstructed views)
- 8A 8B 8C 8D 8E 8F Balcony

vs Vista Suite

Grand Suite

- 8J 8K Extended Balcony
- 8M 8N Aft-View Extended Balcony

Gross Tonnage: 88,500 Length: 963 Feet Beam: 106 Feet Cruising Speed: 22 Knots Guest Capacity: 2,124 (Double Occupancy) Total Staff: 930 Registry: Panama

Promenade • Deck 2

Atlantic • Deck 3

RENAISSANCE ATRIUM 

Main • Deck 4

Upper • Deck 5

Empress • Deck 6

Verandah • Deck 7

Panorama • Deck 8

Lido • Deck 9

Sun • Deck 10