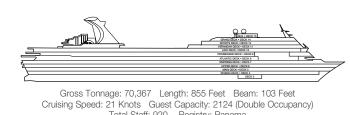

lman
- 2 Twin Beds (convert to King), Single Sofa Bed and 1 Upper Pullman
- 2 Twin Beds (convert to King) and 2 Upper Pullmans
- t 2 Twin Beds (convert to King) and Double Sofa Bed
- 2 Twin Beds (convert to King), Double Sofa Bed and 1 Upper Pullman





2 Twin Beds (convert to King), 1 Lower Pullman, and

★ Twin beds do not convert to a King Bed.

U Unisex Wheelchair Accessible Restroom

1 Upper Pullman ♦ Stateroom with 2 Porthole Windows

Connecting staterooms (ideal for families and groups of friends)

8A 8B 8C 8D Balcony Staterooms: Beds do not convert to

King when both Upper Pullmans in use

U49

U5





## CATEGORIES

VIDEO

Γ.

CLUB Og

- 63x





BRIDGE

EL EL

 $\otimes$ 

PARADISE

THE PATIO

O

STAGE

EL

BUFFET

(SALAD) BAR

26 2 DESSERT

BLUE GUANA CANTINA GUY'S BURGER

M F







Main • Deck 5

M23

M24 M24

Empress • Deck 7

Promenade • Deck 9

Lido • Deck 10

Verandah • Deck 11

Total Staff: 920 Registry: Panama













Grand • Deck 14

## CARNIVAL PARADISE

Deck

Plans