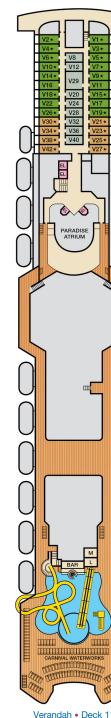

- 2 Twin Beds (convert to King), Single Sofa Bed and 1 Upper Pullman
- 2 Twin Beds (convert to King) and 2 Upper Pullmans
- t 2 Twin Beds (convert to King) and Double Sofa Bed
- 2 Twin Beds (convert to King), Double Sofa Bed and 1 Upper Pullman





2 Twin Beds (convert to King), 1 Lower Pullman, and

★ Twin beds do not convert to a King Bed.

U Unisex Wheelchair Accessible Restroom

1 Upper Pullman ♦ Stateroom with 2 Porthole Windows

Connecting staterooms (ideal for families and groups of friends)

8A 8B 8C 8D Balcony Staterooms: Beds do not convert to

King when both Upper Pullmans in use

U49

U5





## CATEGORIES

VIDEO

Γ.

CLUB Og

- 63x





BRIDGE

EL EL

 $\otimes$ 

PARADISE

THE PATIO

O

STAGE

EL

BUFFET

(SALAD) BAR

26 2 DESSERT

BLUE GUANA CANTINA GUY'S BURGER

M F







Main • Deck 5

M23

M24 M24

Empress • Deck 7

Promenade • Deck 9

Lido • Deck 10

Verandah • Deck 11

Total Staff: 920 Registry: Panama













Grand • Deck 14

## CARNIVAL PARADISE

Deck

Plans