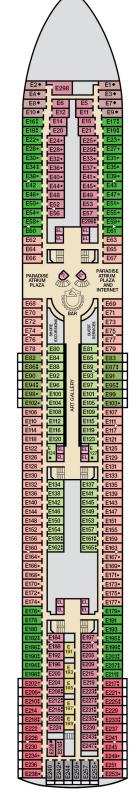

BLUE GUANA CANTINA GUY'S BURGER

M F

Main • Deck 5

M23

M24 M24

Empress • Deck 7

Promenade • Deck 9

Lido • Deck 10