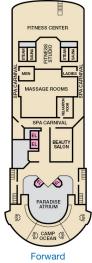

convert to King) and Double Sofa Bed
- 2 Twin Beds (convert to King), Double Sofa Bed and 1 Upper Pullman





2 Twin Beds (convert to King), 1 Lower Pullman, and

★ Twin beds do not convert to a King Bed.

U Unisex Wheelchair Accessible Restroom

1 Upper Pullman ♦ Stateroom with 2 Porthole Windows

Connecting staterooms (ideal for families and groups of friends)

8A 8B 8C 8D Balcony Staterooms: Beds do not convert to

King when both Upper Pullmans in use

U49

U5





## CATEGORIES

VIDEO

Γ.

CLUB Og

- 63x





BRIDGE

EL EL

 $\otimes$ 

PARADISE

THE PATIO

O

STAGE

EL

BUFFET

(SALAD) BAR

26 2 DESSERT

BLUE GUANA CANTINA GUY'S BURGER

M F







Main • Deck 5

M23

M24 M24

Empress • Deck 7

Promenade • Deck 9

Lido • Deck 10

Verandah • Deck 11

Total Staff: 920 Registry: Panama













Grand • Deck 14

## CARNIVAL PARADISE

Deck

Plans