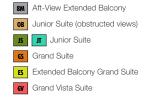

COMMODATIONS SYMBOL LEGEND

- $\star$  2 Twin Beds (convert to King) and Single Sofa Bed
- · 2 Twin Beds (convert to King) and 1 Upper Pullman
- 2 Twin Beds (convert to King), Single Sofa Bed and 1 Upper Pullman
- 2 Twin Beds (convert to King) and 2 Upper Pullmans
- t 2 Twin Beds (convert to King) and Double Sofa Bed
- 2 Twin Beds (convert to King), Double Sofa Bed and 1 Upper Pullman





2 Twin Beds (convert to King), 1 Lower Pullman, and

★ Twin beds do not convert to a King Bed.

U Unisex Wheelchair Accessible Restroom

1 Upper Pullman ♦ Stateroom with 2 Porthole Windows

Connecting staterooms (ideal for families and groups of friends)

8A 8B 8C 8D Balcony Staterooms: Beds do not convert to

King when both Upper Pullmans in use

U49

U5





## CATEGORIES

VIDEO

Γ.

CLUB Og

- 63x





BRIDGE

EL EL

 $\otimes$ 

PARADISE

THE PATIO

O

STAGE

EL

BUFFET

(SALAD) BAR

26 2 DESSERT

BLUE GUANA CANTINA GUY'S BURGER

M F







Main • Deck 5

M23

M24 M24

Empress • Deck 7

Promenade • Deck 9

Lido • Deck 10

Verandah • Deck 11

Total Staff: 920 Registry: Panama













Grand • Deck 14

## CARNIVAL PARADISE

Deck

Plans