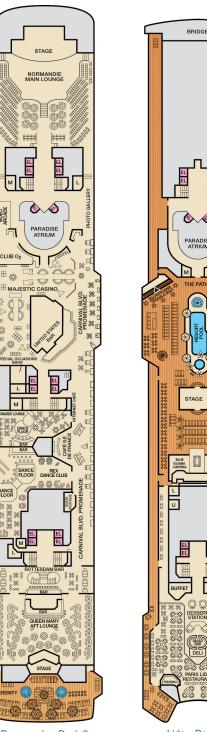

Deck Plans • CARNIVAL PARADISE®

M6

M12

M9

M20 M26

M28 M34

M42 M46 M50 M54

EL

48 EL

EL EL

M204 M208 M212 M216

M248 M252

EL

PARADISE

THE PATIO

O

STAGE

EL

BUFFET

(SALAD) BAR

26 2 DESSERT

BLUE GUANA CANTINA GUY'S BURGER

M F

Main • Deck 5

M23

M24 M24

Empress • Deck 7

Promenade • Deck 9

Lido • Deck 10