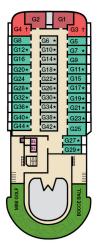

King) and Double Sofa Bed
- 2 Twin Beds (convert to King), Double Sofa Bed and 1 Upper Pullman





2 Twin Beds (convert to King), 1 Lower Pullman, and

★ Twin beds do not convert to a King Bed.

U Unisex Wheelchair Accessible Restroom

1 Upper Pullman ♦ Stateroom with 2 Porthole Windows

Connecting staterooms (ideal for families and groups of friends)

8A 8B 8C 8D Balcony Staterooms: Beds do not convert to

King when both Upper Pullmans in use

U49

U5





## CATEGORIES

VIDEO

Γ.

CLUB Og

- 63x





BRIDGE

EL EL

 $\otimes$ 

PARADISE

THE PATIO

O

STAGE

EL

BUFFET

(SALAD) BAR

26 2 DESSERT

BLUE GUANA CANTINA GUY'S BURGER

M F







Main • Deck 5

M23

M24 M24

Empress • Deck 7

Promenade • Deck 9

Lido • Deck 10

Verandah • Deck 11

Total Staff: 920 Registry: Panama













Grand • Deck 14

## CARNIVAL PARADISE

Deck

Plans