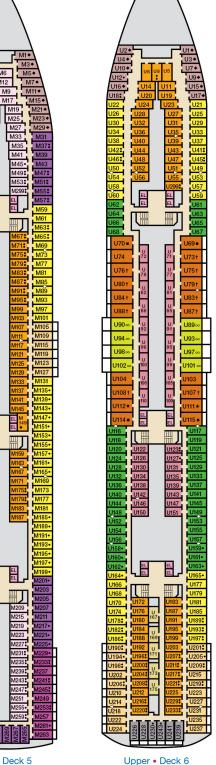

8A 8B 8C 8D Balcony Staterooms: Beds do not convert to

King when both Upper Pullmans in use

U49

U5