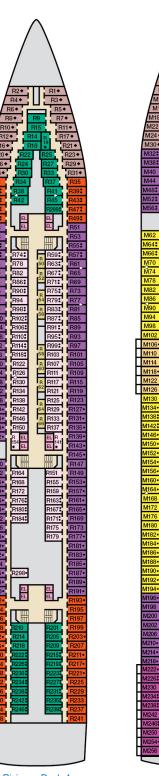

Deck Plans • CARNIVAL PARADISE®

M6

M12

M9

M20 M26

M28 M34

M42 M46 M50 M54

EL

48 EL

EL EL

M204 M208 M212 M216

M248 M252

EL

BLUE GUANA CANTINA GUY'S BURGER

M F

Main • Deck 5

M23

M24 M24

Empress • Deck 7

Promenade • Deck 9

Lido • Deck 10