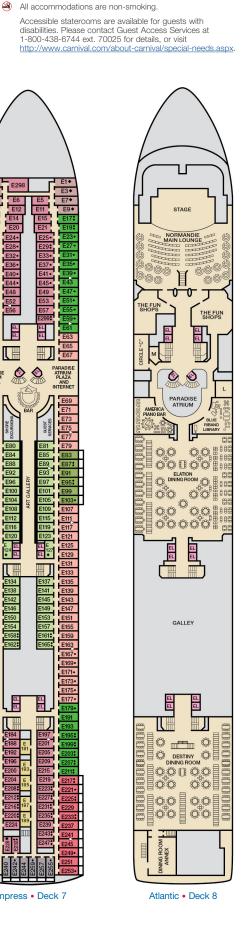

PARADISE

THE PATIO

O

STAGE

EL

BUFFET

(SALAD) BAR

26 2 DESSERT

BLUE GUANA CANTINA GUY'S BURGER

M F

Main • Deck 5

M23

M24 M24

Empress • Deck 7

Promenade • Deck 9

Lido • Deck 10