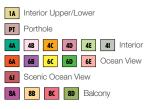

## ACCOMMODATIONS SYMBOL LEGEND

- $\star$  2 Twin Beds (convert to King) and Single Sofa Bed
- · 2 Twin Beds (convert to King) and 1 Upper Pullman
- 2 Twin Beds (convert to King), Single Sofa Bed and 1 Upper Pullman
- 2 Twin Beds (convert to King) and 2 Upper Pullmans
- t 2 Twin Beds (convert to King) and Double Sofa Bed
- 2 Twin Beds (convert to King), Double Sofa Bed and 1 Upper Pullman

2 Twin Beds (convert to King), 1 Lower Pullman, and

★ Twin beds do not convert to a King Bed.

U Unisex Wheelchair Accessible Restroom

1 Upper Pullman ♦ Stateroom with 2 Porthole Windows

Connecting staterooms (ideal for families and groups of friends)

8A 8B 8C 8D Balcony Staterooms: Beds do not convert to

King when both Upper Pullmans in use

U49

U5