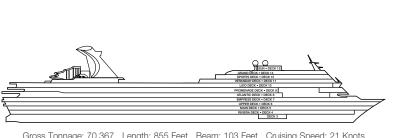

## **CARNIVAL PARADISE**®

Gross Tonnage: 70,367 Length: 855 Feet Beam: 103 Feet Cruising Speed: 21 Knots Guest Capacity: 2124 (Double Occupancy) Total Staff: 920 Registry: Panama

Aft Sports • Deck 12

Grand • Deck 14