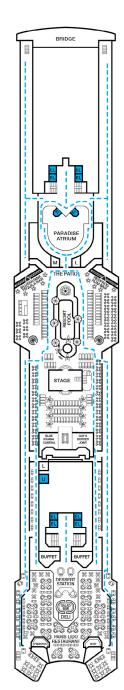

Please contact Guest Access Services for specific ship accessibility eatures. You may also visit http://www.carnival.com/about-carnival/special-needs.aspx

Upper • Deck 6

Main • Deck 5

Promenade • Deck 9

Lido • Deck 10