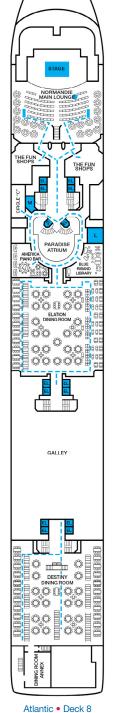

Please contact Guest Access Services for specific ship accessibility eatures. You may also visit http://www.carnival.com/about-carnival/special-needs.aspx

Upper • Deck 6

Main • Deck 5

Promenade • Deck 9

Lido • Deck 10