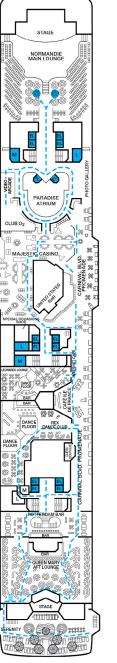

Please contact Guest Access Services for specific ship accessibility eatures. You may also visit http://www.carnival.com/about-carnival/special-needs.aspx

Upper • Deck 6

Main • Deck 5

Promenade • Deck 9

Lido • Deck 10