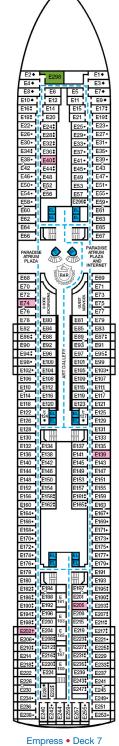

Please contact Guest Access Services for specific ship accessibility eatures. You may also visit http://www.carnival.com/about-carnival/special-needs.aspx

Upper • Deck 6

Main • Deck 5

Promenade • Deck 9

Lido • Deck 10