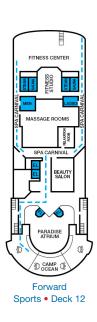

Gross Tonnage: 70,367 Length: 855 Feet Beam: 103 Feet Cruising Speed: 21 Knots Guest Capacity: 2124 (Double Occupancy) Total Staff: 920 Registry: Panama

Aft Sports • Deck 12

Grand • Deck 14