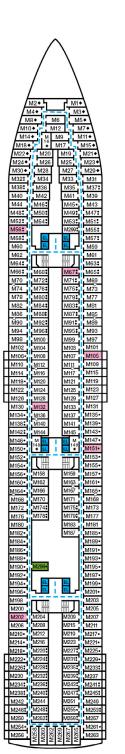

## **ACCOMMODATIONS SYMBOL LEGEND**

- ★ 2 Twin Beds (convert to King) and Single Sofa Bed
- 2 Twin Beds (convert to King) and 1 Upper Pullman
- 2 Twin Beds (convert to King), Single Sofa Bed and 1 Upper Pullman
- 2 Twin Beds (convert to King) and 2 Upper Pullmans t 2 Twin Beds (convert to King) and Double Sofa Bed
- Connecting staterooms (ideal for families and groups of friends) ★ Twin beds do not convert to a King Bed.
  - U Unisex Wheelchair Accessible Restroom

• Stateroom with 2 Porthole Windows

1 Upper Pullman

1 Upper Pullman

2 Twin Beds (convert to King), Double Sofa Bed and

♦ 2 Twin Beds (convert to King), 1 Lower Pullman, and

- All accommodations are non-smoking.
- --- Accessible Routes including Ramps Restrooms, Elevators, Lifts and other Accessible Areas
- Fully Accessible Staterooms (FAC)
  - Fully Accessible Staterooms Single Side Approach (FAC-SSA)
- Ambulatory Accessible Staterooms (AAC)

Please contact Guest Access Services for specific ship accessibility eatures. You may also visit http://www.carnival.com/about-carnival/special-needs.aspx

Upper • Deck 6

Main • Deck 5

Promenade • Deck 9

Lido • Deck 10