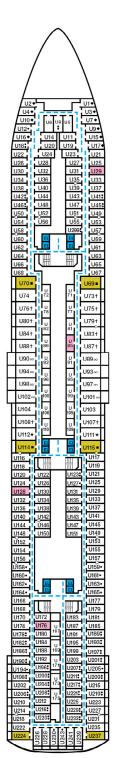

## **ACCOMMODATIONS SYMBOL LEGEND**

- ★ 2 Twin Beds (convert to King) and Single Sofa Bed
- 2 Twin Beds (convert to King) and 1 Upper Pullman
- 2 Twin Beds (convert to King), Single Sofa Bed and 1 Upper Pullman
- 2 Twin Beds (convert to King) and 2 Upper Pullmans t 2 Twin Beds (convert to King) and Double Sofa Bed
- Connecting staterooms (ideal for families and groups of friends) ★ Twin beds do not convert to a King Bed.
  - U Unisex Wheelchair Accessible Restroom

• Stateroom with 2 Porthole Windows

1 Upper Pullman

1 Upper Pullman

2 Twin Beds (convert to King), Double Sofa Bed and

♦ 2 Twin Beds (convert to King), 1 Lower Pullman, and

- All accommodations are non-smoking.
- --- Accessible Routes including Ramps Restrooms, Elevators, Lifts and other Accessible Areas
- Fully Accessible Staterooms (FAC)
  - Fully Accessible Staterooms Single Side Approach (FAC-SSA)
- Ambulatory Accessible Staterooms (AAC)

Please contact Guest Access Services for specific ship accessibility eatures. You may also visit http://www.carnival.com/about-carnival/special-needs.aspx

Upper • Deck 6

Main • Deck 5

Promenade • Deck 9

Lido • Deck 10