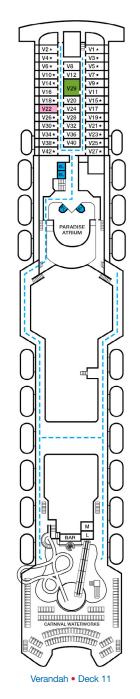

Please contact Guest Access Services for specific ship accessibility eatures. You may also visit http://www.carnival.com/about-carnival/special-needs.aspx

Upper • Deck 6

Main • Deck 5

Promenade • Deck 9

Lido • Deck 10