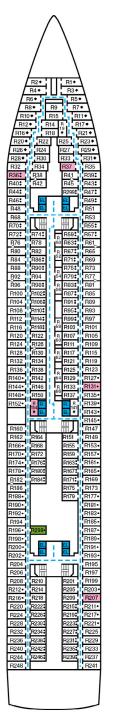

## **ACCOMMODATIONS SYMBOL LEGEND**

- ★ 2 Twin Beds (convert to King) and Single Sofa Bed
- 2 Twin Beds (convert to King) and 1 Upper Pullman
- 2 Twin Beds (convert to King), Single Sofa Bed and 1 Upper Pullman
- 2 Twin Beds (convert to King) and 2 Upper Pullmans t 2 Twin Beds (convert to King) and Double Sofa Bed
- Connecting staterooms (ideal for families and groups of friends) ★ Twin beds do not convert to a King Bed.
  - U Unisex Wheelchair Accessible Restroom

• Stateroom with 2 Porthole Windows

1 Upper Pullman

1 Upper Pullman

2 Twin Beds (convert to King), Double Sofa Bed and

♦ 2 Twin Beds (convert to King), 1 Lower Pullman, and

- All accommodations are non-smoking.
- --- Accessible Routes including Ramps Restrooms, Elevators, Lifts and other Accessible Areas
- Fully Accessible Staterooms (FAC)
  - Fully Accessible Staterooms Single Side Approach (FAC-SSA)
- Ambulatory Accessible Staterooms (AAC)

Please contact Guest Access Services for specific ship accessibility eatures. You may also visit http://www.carnival.com/about-carnival/special-needs.aspx

Upper • Deck 6

Main • Deck 5

Promenade • Deck 9

Lido • Deck 10