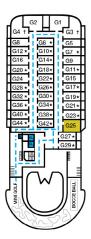

Gross Tonnage: 70,367 Length: 855 Feet Beam: 103 Feet Cruising Speed: 21 Knots Guest Capacity: 2124 (Double Occupancy) Total Staff: 920 Registry: Panama

Aft Sports • Deck 12

Grand • Deck 14