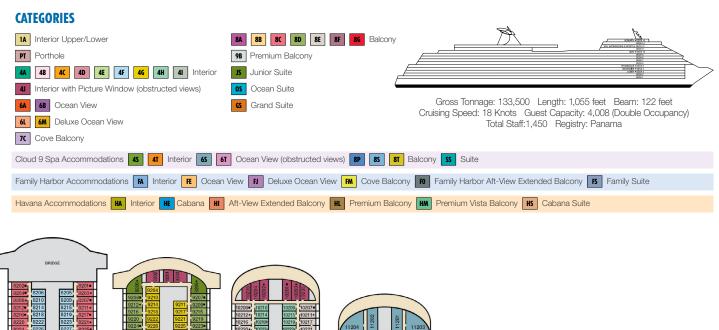

## **ACCOMMODATIONS SYMBOL LEGEND**

- ▲ Twin Bed and Single Sofa Bed
- ★ 2 Twin Beds (convert to King) and Single Sofa Bed
- 2 Twin Beds (convert to King) and 1 Upper Pullman
- 2 Twin Beds (convert to King) and 2 Upper Pullmans
- 2 Twin Beds (convert to King), Single Sofa Bed and 1 Upper Pullman
- † 2 Twin Beds (convert to King) and Double Sofa Bed
- ▼ 2 Twin Beds (convert to King), Single Sofa Bed and 2 Upper Pullmans. Beds do not convert to King when both Upper Pullmans in use.
- 2 Twin Beds (convert to King), Double Sofa Bed and 1 Upper Pullman
- Stateroom with 2 Porthole Windows
- Connecting staterooms (ideal for families and groups
- \* Twin Beds do not convert to a King Bed. U Unisex Wheelchair Accessible Restroom
- Junior Suites with obstructed views: 9205, 9206.
- 68 Staterooms with obstructed views: 3229, 3232, 3233, 3236, 3237, 3240, 3241, 3244, 3245, 3248, 3249 and 3252.
- All accommodations are non-smoking.

Accessible staterooms are available for guests with disabilities. Please contact Guest Access Services at 1-800-438-6744 ext. 70025 for details, or visit https://www.carnival.com/about-carnival/special-needs.aspx.