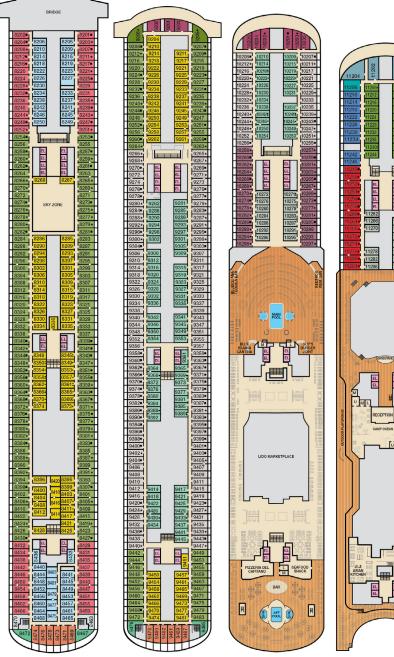

& Sports • Deck 12

EL EL

Deck 1 Deck 2 Lobby • Deck 3 Mezzanine • Deck 4 Promenade • Deck 5 Deck 6 Deck 7 Deck 8 Deck 9 Lido • Deck 10 Deck 11

Aft Spa • Deck 14 Serenity • Deck 15