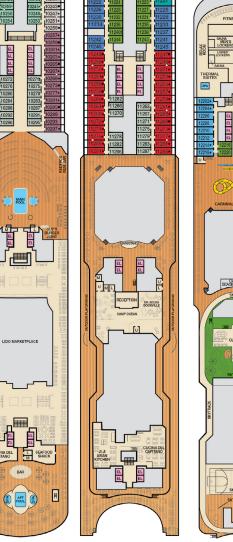

& Sports • Deck 12

EL EL

Deck 1 Deck 2 Lobby • Deck 3 Mezzanine • Deck 4 Promenade • Deck 5 Deck 6 Deck 7 Deck 8 Deck 9 Lido • Deck 10 Deck 11

Aft Spa • Deck 14 Serenity • Deck 15