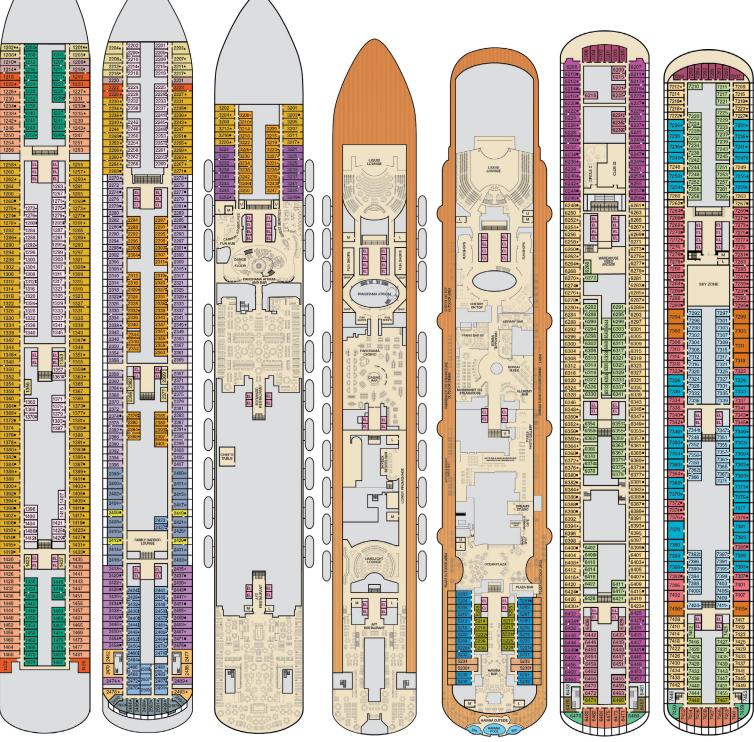

& Sports • Deck 12

EL EL

Deck 1 Deck 2 Lobby • Deck 3 Mezzanine • Deck 4 Promenade • Deck 5 Deck 6 Deck 7 Deck 8 Deck 9 Lido • Deck 10 Deck 11

Aft Spa • Deck 14 Serenity • Deck 15