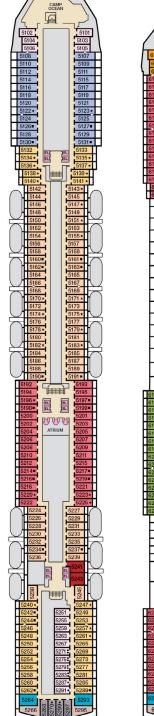

Riviera • Deck 1

Promenade • Deck 2

Atlantic • Deck 3

Main • Deck 4

Upper • Deck 5

Empress • Deck 6

Lido • Deck 9