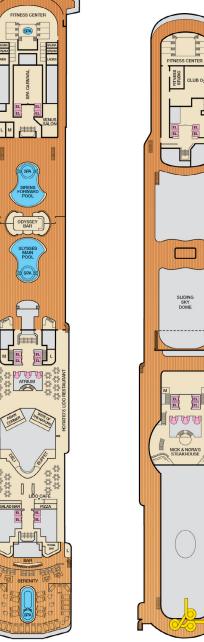

Riviera • Deck 1

Promenade • Deck 2

Atlantic • Deck 3

Main • Deck 4

Upper • Deck 5

Empress • Deck 6

Lido • Deck 9