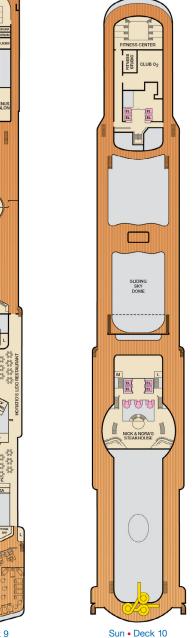

Riviera • Deck 1

Promenade • Deck 2

Atlantic • Deck 3

Main • Deck 4

Upper • Deck 5

Empress • Deck 6

Lido • Deck 9