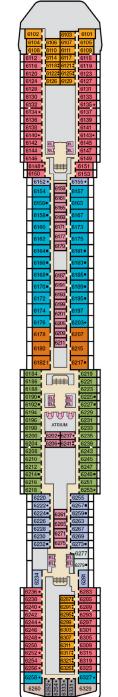

Riviera • Deck 1

Promenade • Deck 2

Atlantic • Deck 3

Main • Deck 4

Upper • Deck 5

Empress • Deck 6

Lido • Deck 9