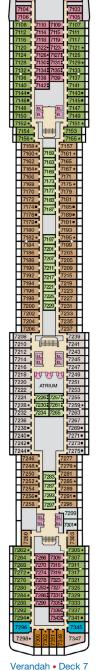

Riviera • Deck 1

Promenade • Deck 2

Atlantic • Deck 3

Main • Deck 4

Upper • Deck 5

Empress • Deck 6

Lido • Deck 9