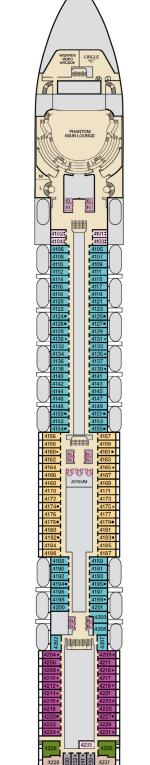

## **ACCOMMODATIONS SYMBOL LEGEND**

- ★ 2 Twin Beds (convert to King) and Single Sofa Bed
- 2 Twin Beds (convert to King) and 1 Upper Pullman : 2 Twin Beds (convert to King) and 2 Upper Pullmans
- 2 Twin Beds (convert to King), Single Sofa Bed and 1 Upper Pullman
- † 2 Twin Beds (convert to King) and Double Sofa Bed
- Connecting staterooms (ideal for families and groups of friends)
  All accommodations are non-smoking. U Unisex Wheelchair Accessible Restroom
- Staterooms with Picture Window instead of French Door: 4202, 4203, 4205, 4207.

## **CATEGORIES**

- 4A 4B 4C 4D 4E Interior
- 4K Interior with Window (obstructed views)
- 6A Ocean View
- 7A Balcony (obstructed views)
- 8A 8B 8C 8D 8E 8F Balcony
- 8J 8K Extended Balcony
- 8M Aft-View Extended Balcony

- 9A Premium Balcony (obstructed views)
- 9B Premium Balcony Junior Suite
- os Ocean Suite
- vs Vista Suite
- Grand Suite

Gross Tonnage: 88,500 Length: 963 Feet Beam: 106 Feet Cruising Speed: 22 Knots Guest Capacity: 2,124 (Double Occupancy) Total Staff: 930 Registry: Panama