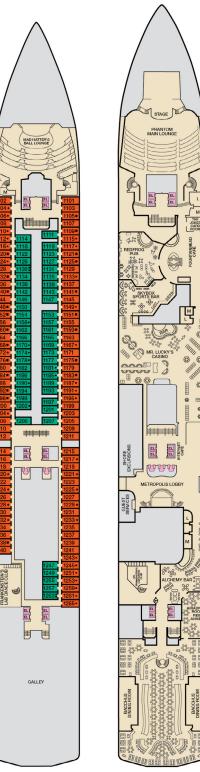

## **ACCOMMODATIONS SYMBOL LEGEND**

- ★ 2 Twin Beds (convert to King) and Single Sofa Bed
- 2 Twin Beds (convert to King) and 1 Upper Pullman : 2 Twin Beds (convert to King) and 2 Upper Pullmans
- 2 Twin Beds (convert to King), Single Sofa Bed and 1 Upper Pullman
- † 2 Twin Beds (convert to King) and Double Sofa Bed
- Connecting staterooms (ideal for families and groups of friends)
  All accommodations are non-smoking. U Unisex Wheelchair Accessible Restroom
- Staterooms with Picture Window instead of French Door: 4202, 4203, 4205, 4207.

## **CATEGORIES**

- 4A 4B 4C 4D 4E Interior
- 4K Interior with Window (obstructed views)
- 6A Ocean View
- 7A Balcony (obstructed views)
- 8A 8B 8C 8D 8E 8F Balcony
- 8J 8K Extended Balcony
- 8M Aft-View Extended Balcony

- 9A Premium Balcony (obstructed views)
- 9B Premium Balcony Junior Suite
- os Ocean Suite
- vs Vista Suite
- Grand Suite

Gross Tonnage: 88,500 Length: 963 Feet Beam: 106 Feet Cruising Speed: 22 Knots Guest Capacity: 2,124 (Double Occupancy) Total Staff: 930 Registry: Panama