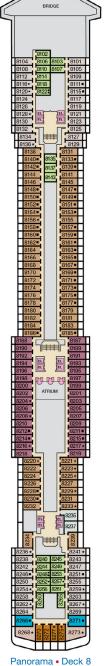

Riviera • Deck 1

Promenade • Deck 2

Atlantic • Deck 3

Main • Deck 4

Upper • Deck 5

Empress • Deck 6

Lido • Deck 9