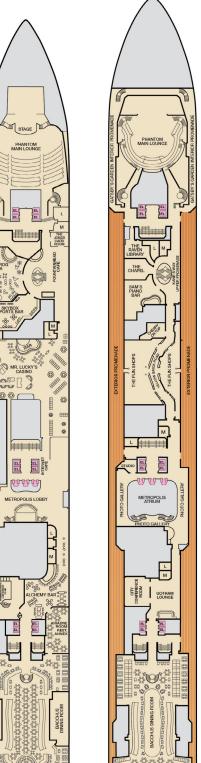

## **ACCOMMODATIONS SYMBOL LEGEND**

- ★ 2 Twin Beds (convert to King) and Single Sofa Bed
- 2 Twin Beds (convert to King) and 1 Upper Pullman : 2 Twin Beds (convert to King) and 2 Upper Pullmans
- 2 Twin Beds (convert to King), Single Sofa Bed and 1 Upper Pullman
- † 2 Twin Beds (convert to King) and Double Sofa Bed
- Connecting staterooms (ideal for families and groups of friends)
  All accommodations are non-smoking. U Unisex Wheelchair Accessible Restroom
- Staterooms with Picture Window instead of French Door: 4202, 4203, 4205, 4207.

## **CATEGORIES**

- 4A 4B 4C 4D 4E Interior
- 4K Interior with Window (obstructed views)
- 6A Ocean View
- 7A Balcony (obstructed views)
- 8A 8B 8C 8D 8E 8F Balcony
- 8J 8K Extended Balcony
- 8M Aft-View Extended Balcony

- 9A Premium Balcony (obstructed views)
- 9B Premium Balcony Junior Suite
- os Ocean Suite
- vs Vista Suite
- Grand Suite

Gross Tonnage: 88,500 Length: 963 Feet Beam: 106 Feet Cruising Speed: 22 Knots Guest Capacity: 2,124 (Double Occupancy) Total Staff: 930 Registry: Panama