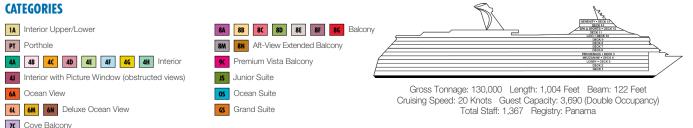

## **ACCOMMODATIONS SYMBOL LEGEND**

- ▲ Twin Bed and Single Sofa Bed
- ★ 2 Twin Beds (convert to King) and Single Sofa Bed
- 2 Twin Beds (convert to King) and 1 Upper Pullman
- : 2 Twin Beds (convert to King) and 2 Upper Pullmans
- 2 Twin Beds (convert to King), Single Sofa Bed and 1 Upper Pullman
- † 2 Twin Beds (convert to King) and Double Sofa Bed
- ▼ 2 Twin Beds (convert to King), Single Sofa Bed and 2 Upper Pullmans. Beds do not convert to King when both Upper Pullmans in use.
- ◆ Stateroom with 2 Porthole Windows
- Connecting staterooms (ideal for families and groups of friends)
- \* Twin Beds do not convert to a King Bed
- U Unisex Wheelchair Accessible Restroom

6L 6M Staterooms and suites with obstructed views: 1440, 1459, 2448, 2473, 9205, 9206.

All accommodations are non-smoking.

Accessible staterooms are available for guests with disabilities. Please contact Guest Access Services at 1-800-438-6744 ext. 70025 for details, or visit http://www.carnival.com/about-carnival/special-needs.aspx.