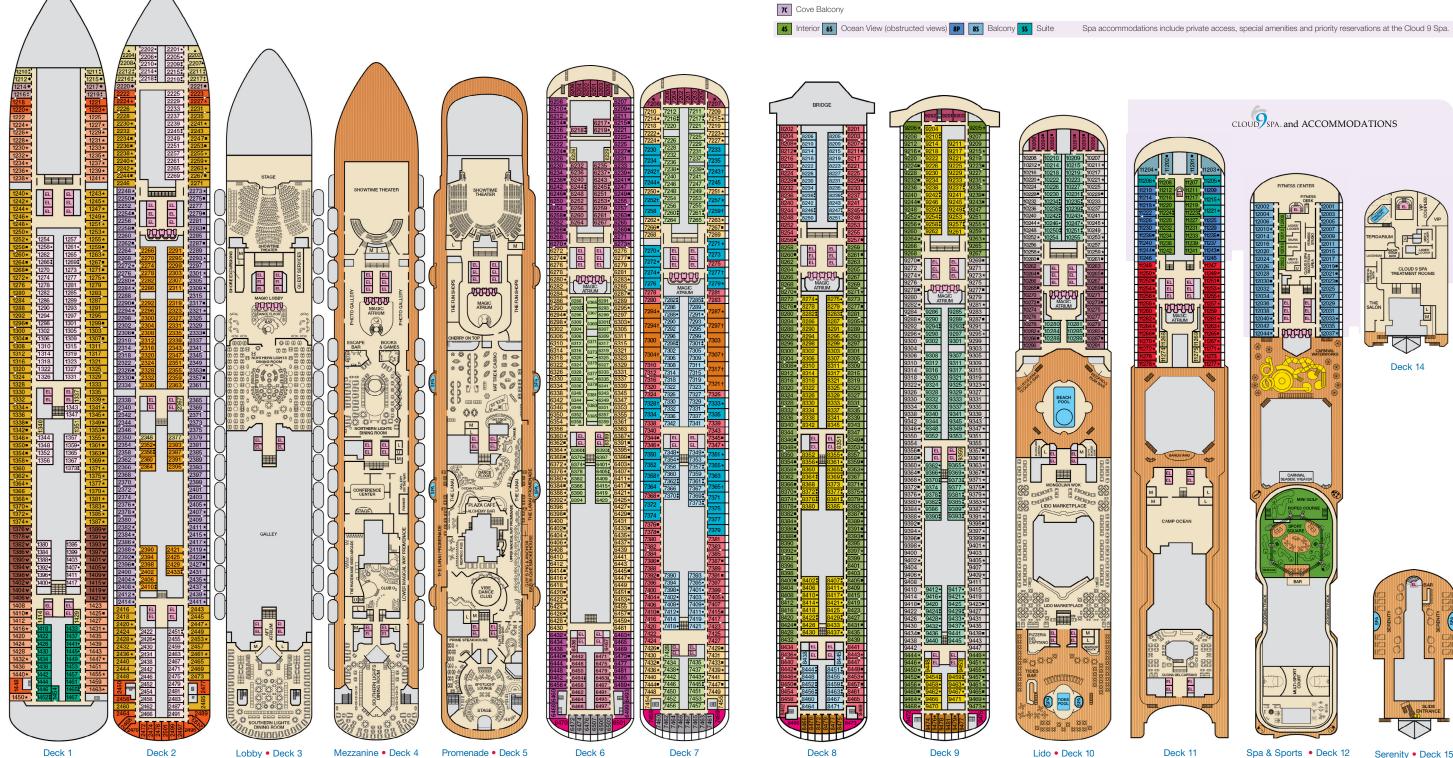

## **ACCOMMODATIONS SYMBOL LEGEND**

- ▲ Twin Bed and Single Sofa Bed
- ★ 2 Twin Beds (convert to King) and Single Sofa Bed
- 2 Twin Beds (convert to King) and 1 Upper Pullman
- : 2 Twin Beds (convert to King) and 2 Upper Pullmans
- 2 Twin Beds (convert to King), Single Sofa Bed and 1 Upper Pullman
- † 2 Twin Beds (convert to King) and Double Sofa Bed
- ▼ 2 Twin Beds (convert to King), Single Sofa Bed and 2 Upper Pullmans. Beds do not convert to King when both Upper Pullmans in use.
- ◆ Stateroom with 2 Porthole Windows
- Connecting staterooms (ideal for families and groups of friends)
- \* Twin Beds do not convert to a King Bed
- U Unisex Wheelchair Accessible Restroom

6L 6M Staterooms and suites with obstructed views: 1440, 1459, 2448, 2473, 9205, 9206.

All accommodations are non-smoking.

Accessible staterooms are available for guests with disabilities. Please contact Guest Access Services at 1-800-438-6744 ext. 70025 for details, or visit http://www.carnival.com/about-carnival/special-needs.aspx.

Deck 11

Spa & Sports • Deck 12

Serenity • Deck 15