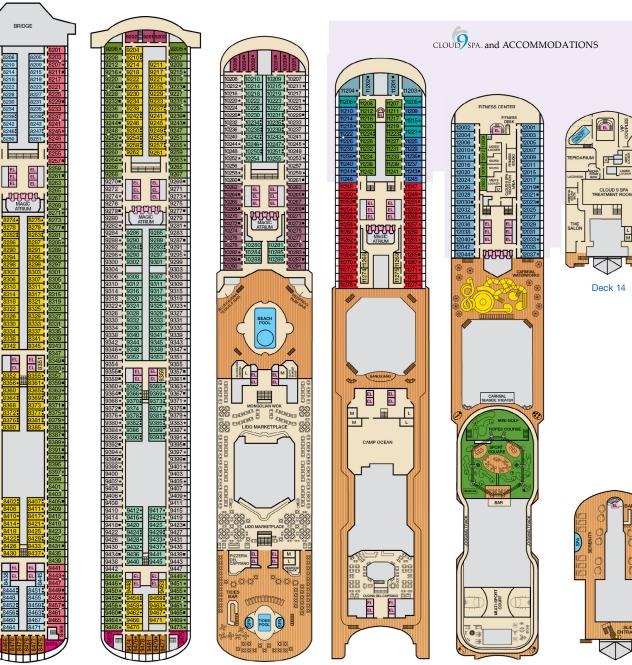

## **ACCOMMODATIONS SYMBOL LEGEND**

- ▲ Twin Bed and Single Sofa Bed
- ★ 2 Twin Beds (convert to King) and Single Sofa Bed
- 2 Twin Beds (convert to King) and 1 Upper Pullman
- : 2 Twin Beds (convert to King) and 2 Upper Pullmans
- 2 Twin Beds (convert to King), Single Sofa Bed and 1 Upper Pullman
- † 2 Twin Beds (convert to King) and Double Sofa Bed
- ▼ 2 Twin Beds (convert to King), Single Sofa Bed and 2 Upper Pullmans. Beds do not convert to King when both Upper Pullmans in use.
- ◆ Stateroom with 2 Porthole Windows
- Connecting staterooms (ideal for families and groups of friends)
- \* Twin Beds do not convert to a King Bed
- U Unisex Wheelchair Accessible Restroom

6L 6M Staterooms and suites with obstructed views: 1440, 1459, 2448, 2473, 9205, 9206.

All accommodations are non-smoking.

Accessible staterooms are available for guests with disabilities. Please contact Guest Access Services at 1-800-438-6744 ext. 70025 for details, or visit http://www.carnival.com/about-carnival/special-needs.aspx.

Deck 11

Spa & Sports • Deck 12

Serenity • Deck 15