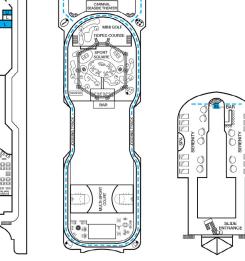

## **DECK PLANS**

Please contact Guest Access Services for specific ship accessibility eatures. You may also visit

http://www.carnival.com/about-carnival/special-needs.aspx

Spa accomodations include private access, special amenities and priority reservations at the Cloud 9 Spa.

Gross Tonnage: 130,000 Length: 1,004 Feet Beam: 122 Feet Cruising Speed: 20 Knots Guest Capacity: 3,690 (Double Occupancy) Total Staff: 1,367 Registry: Panama

Deck 9

Deck 8

Lido • Deck 10

Deck 14