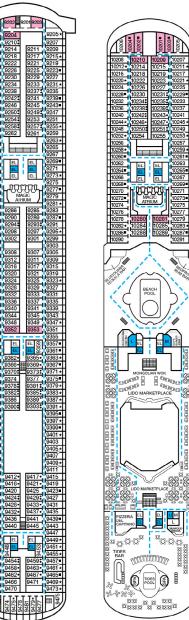

Gross Tonnage: 130,000 Length: 1,004 Feet Beam: 122 Feet Cruising Speed: 20 Knots Guest Capacity: 3,690 (Double Occupancy) Total Staff: 1,367 Registry: Panama

Deck 9

Deck 8

Lido • Deck 10

Deck 14