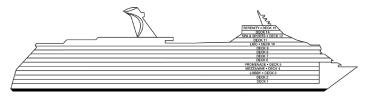

Gross Tonnage: 130,000 Length: 1,004 Feet Beam: 122 Feet Cruising Speed: 20 Knots Guest Capacity: 3,690 (Double Occupancy) Total Staff: 1,367 Registry: Panama

Deck 9

Deck 8

Lido • Deck 10

Deck 14