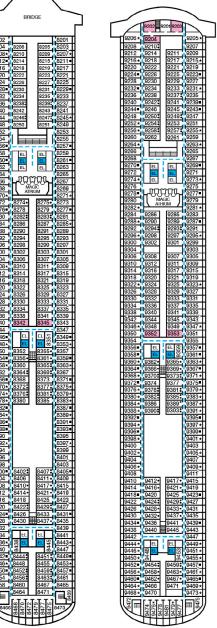

Gross Tonnage: 130,000 Length: 1,004 Feet Beam: 122 Feet Cruising Speed: 20 Knots Guest Capacity: 3,690 (Double Occupancy) Total Staff: 1,367 Registry: Panama

Deck 9

Deck 8

Lido • Deck 10

Deck 14