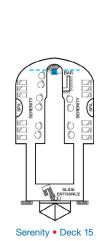

## **DECK PLANS**

Please contact Guest Access Services for specific ship accessibility eatures. You may also visit

http://www.carnival.com/about-carnival/special-needs.aspx

Spa accomodations include private access, special amenities and priority reservations at the Cloud 9 Spa.

Gross Tonnage: 130,000 Length: 1,004 Feet Beam: 122 Feet Cruising Speed: 20 Knots Guest Capacity: 3,690 (Double Occupancy) Total Staff: 1,367 Registry: Panama

Deck 9

Deck 8

Lido • Deck 10

Deck 14