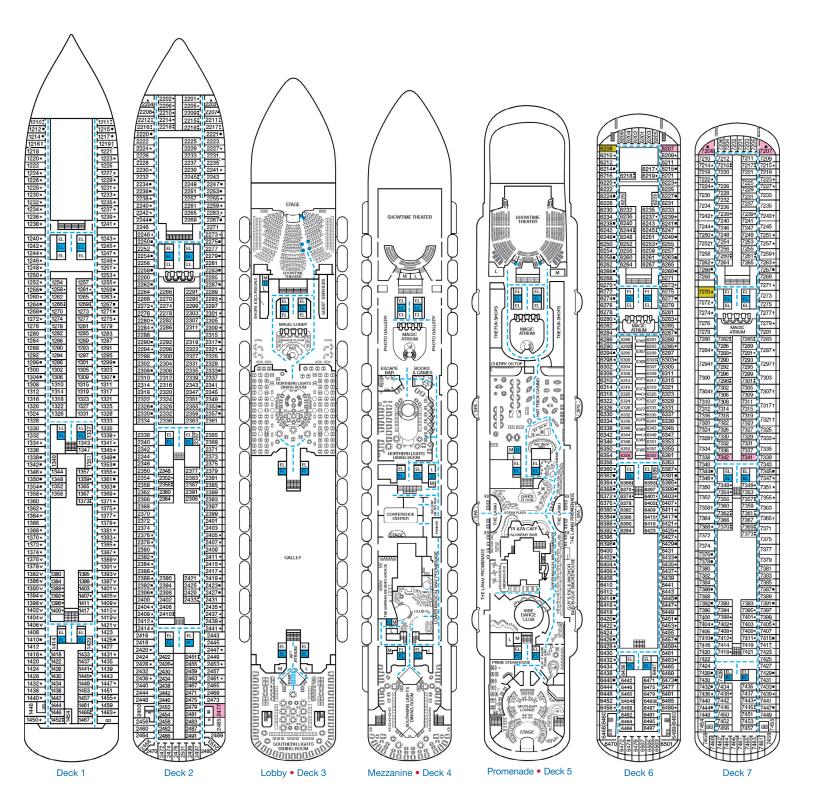

## **DECK PLANS**

Please contact Guest Access Services for specific ship accessibility eatures. You may also visit

http://www.carnival.com/about-carnival/special-needs.aspx

Spa accomodations include private access, special amenities and priority reservations at the Cloud 9 Spa.

Gross Tonnage: 130,000 Length: 1,004 Feet Beam: 122 Feet Cruising Speed: 20 Knots Guest Capacity: 3,690 (Double Occupancy) Total Staff: 1,367 Registry: Panama

Deck 9

Deck 8

Lido • Deck 10

Deck 14