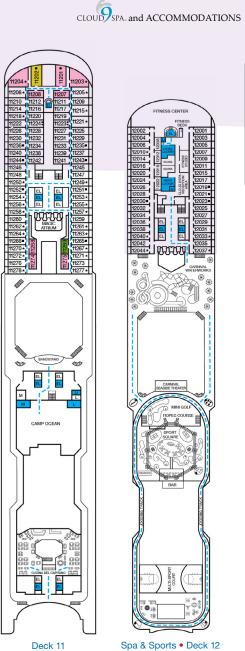

## **DECK PLANS**

Please contact Guest Access Services for specific ship accessibility eatures. You may also visit

http://www.carnival.com/about-carnival/special-needs.aspx

Spa accomodations include private access, special amenities and priority reservations at the Cloud 9 Spa.

Gross Tonnage: 130,000 Length: 1,004 Feet Beam: 122 Feet Cruising Speed: 20 Knots Guest Capacity: 3,690 (Double Occupancy) Total Staff: 1,367 Registry: Panama

Deck 9

Deck 8

Lido • Deck 10

Deck 14