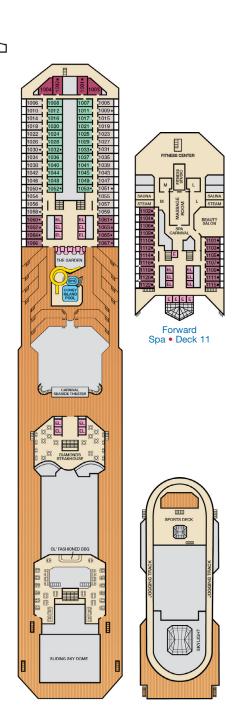

ng) and Single Sofa Bed
- 2 Twin Beds (convert to King) and 1 Upper Pullman
- 2 Twin Beds (convert to King) and 2 Upper Pullmans ■ 2 Twin Beds (convert to King), Single Sofa Bed and 1 Upper Pullman
- † 2 Twin Beds (convert to King) and Double Sofa Bed
- ♦ 2 Twin Beds (convert to King), Single Sofa Bed, 1 Upper Pullman and 1 Lower Pullman
- ◆ Stateroom with 2 Porthole Windows
- Connecting staterooms (ideal for families and groups of friends) \* Twin beds do not convert to a King Bed.
- 6B Staterooms with obstructed views: 2446, 2449.
- All accommodations are non-smoking.

Accessible staterooms are available for guests with disabilities. Please contact Guest Access Services at 1-800-438-6744 ext. 70025 for details, or visit http://www.carnival.com/about-carnival/special-needs.aspx.













Riviera • Deck 1

Main • Deck 2

Lobby • Deck 3

Atlantic • Deck 4

Promenade • Deck 5

Upper • Deck 6

Empress • Deck 7

Verandah • Deck 8

Lido • Deck 9

Panorama • Deck 10