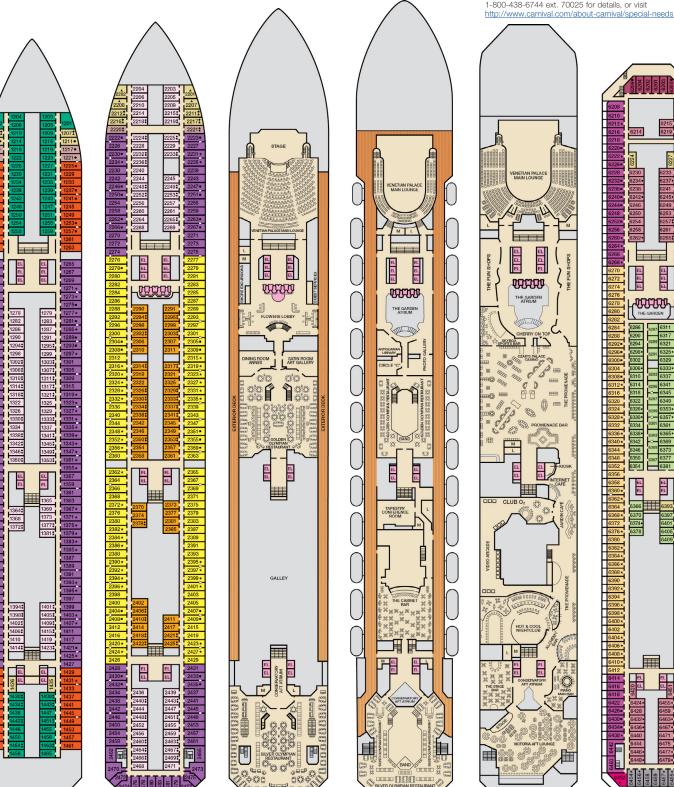

Riviera • Deck 1

Main • Deck 2

Lobby • Deck 3

Atlantic • Deck 4

Promenade • Deck 5

Upper • Deck 6

Empress • Deck 7

Verandah • Deck 8