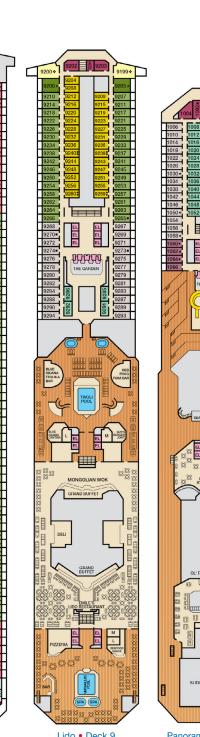

King) and Single Sofa Bed
- 2 Twin Beds (convert to King) and 1 Upper Pullman
- 2 Twin Beds (convert to King) and 2 Upper Pullmans ■ 2 Twin Beds (convert to King), Single Sofa Bed and 1 Upper Pullman
- † 2 Twin Beds (convert to King) and Double Sofa Bed
- ♦ 2 Twin Beds (convert to King), Single Sofa Bed, 1 Upper Pullman and 1 Lower Pullman
- ◆ Stateroom with 2 Porthole Windows
- Connecting staterooms (ideal for families and groups of friends) \* Twin beds do not convert to a King Bed.
- 6B Staterooms with obstructed views: 2446, 2449.
- All accommodations are non-smoking.

Accessible staterooms are available for guests with disabilities. Please contact Guest Access Services at 1-800-438-6744 ext. 70025 for details, or visit http://www.carnival.com/about-carnival/special-needs.aspx.













Riviera • Deck 1

Main • Deck 2

Lobby • Deck 3

Atlantic • Deck 4

Promenade • Deck 5

Upper • Deck 6

Empress • Deck 7

Verandah • Deck 8

Lido • Deck 9

Panorama • Deck 10