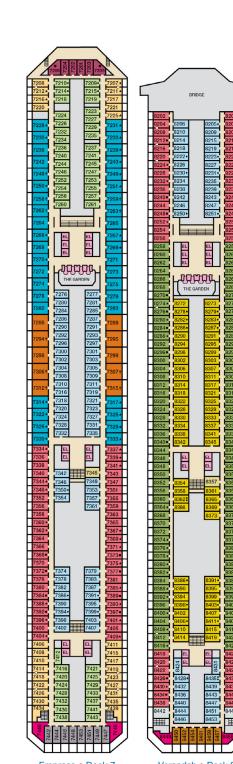

Riviera • Deck 1

Main • Deck 2

Lobby • Deck 3

Atlantic • Deck 4

Promenade • Deck 5

Upper • Deck 6

Empress • Deck 7

Verandah • Deck 8