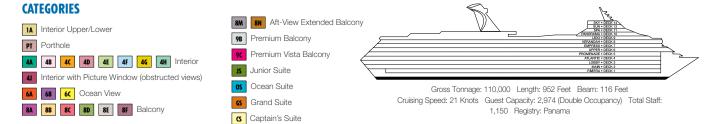

## ACCOMMODATIONS SYMBOL LEGEND

- ▲ Twin Bed and Single Sofa Bed
- ★ 2 Twin Beds (convert to King) and Single Sofa Bed
- 2 Twin Beds (convert to King) and 1 Upper Pullman
- 2 Twin Beds (convert to King) and 2 Upper Pullmans ■ 2 Twin Beds (convert to King), Single Sofa Bed and 1 Upper Pullman
- † 2 Twin Beds (convert to King) and Double Sofa Bed
- ♦ 2 Twin Beds (convert to King), Single Sofa Bed, 1 Upper Pullman and 1 Lower Pullman
- ◆ Stateroom with 2 Porthole Windows
- Connecting staterooms (ideal for families and groups of friends) \* Twin beds do not convert to a King Bed.
- 6B Staterooms with obstructed views: 2446, 2449.
- All accommodations are non-smoking.

Accessible staterooms are available for guests with disabilities. Please contact Guest Access Services at 1-800-438-6744 ext. 70025 for details, or visit http://www.carnival.com/about-carnival/special-needs.aspx.