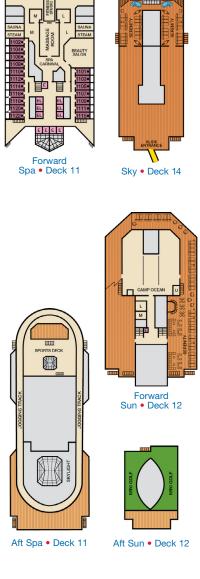

) and Single Sofa Bed
- 2 Twin Beds (convert to King) and 1 Upper Pullman
- 2 Twin Beds (convert to King) and 2 Upper Pullmans ■ 2 Twin Beds (convert to King), Single Sofa Bed and 1 Upper Pullman
- † 2 Twin Beds (convert to King) and Double Sofa Bed
- ♦ 2 Twin Beds (convert to King), Single Sofa Bed, 1 Upper Pullman and 1 Lower Pullman
- ◆ Stateroom with 2 Porthole Windows
- Connecting staterooms (ideal for families and groups of friends) \* Twin beds do not convert to a King Bed.
- 6B Staterooms with obstructed views: 2446, 2449.
- All accommodations are non-smoking.

Accessible staterooms are available for guests with disabilities. Please contact Guest Access Services at 1-800-438-6744 ext. 70025 for details, or visit http://www.carnival.com/about-carnival/special-needs.aspx.













Riviera • Deck 1

Main • Deck 2

Lobby • Deck 3

Atlantic • Deck 4

Promenade • Deck 5

Upper • Deck 6

Empress • Deck 7

Verandah • Deck 8

Lido • Deck 9

Panorama • Deck 10