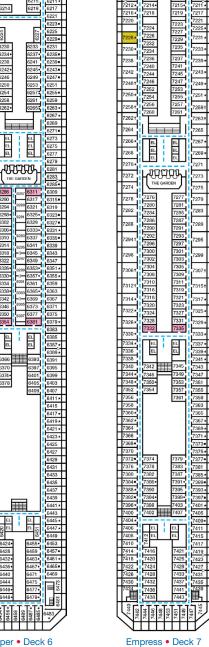

## **ACCOMMODATIONS SYMBOL LEGEND**

- ▲ Twin Bed and Single Sofa Bed
- ★ 2 Twin Beds (convert to King) and Single Sofa Bed
- 2 Twin Beds (convert to King) and 1 Upper Pullman
- : 2 Twin Beds (convert to King) and 2 Upper Pullmans
- 2 Twin Beds (convert to King), Single Sofa Bed and 1 Upper Pullman
- † 2 Twin Beds (convert to King) and Double Sofa Bed
- ▼ 2 Twin Beds (convert to King), Single Sofa Bed and 2 Upper Pullmans. Beds do not convert to King when both Upper Pullmans in use.
- ◆ Stateroom with 2 Porthole Windows
- Connecting staterooms (ideal for families and groups of friends)
- \* Twin Beds do not convert to a King Bed.
- U Unisex Wheelchair Accessible Restroom
- All accommodations are non-smoking.
- --- Accessible Routes including Ramps
- Restrooms, Elevators, Lifts and other Accessible Areas
- Fully Accessible Staterooms (FAC)
- Ambulatory Accessible Staterooms (AAC)

## **DECK PLANS**

Please contact Guest Access Services for specific ship accessibility eatures. You may also visit http://www.carnival.com/about-carnival/special-needs.aspx

Spa accommodations include private access, special amenities and priority reservations at the Cloud 9 Spa.

, מסכססס

Forward Sun • Deck 12

Riviera • Deck 1

Main • Deck 2

Lobby • Deck 3

Atlantic • Deck 4

Promenade • Deck 5

Upper • Deck 6