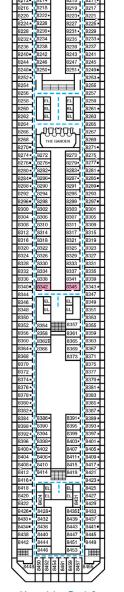

## **ACCOMMODATIONS SYMBOL LEGEND**

- ▲ Twin Bed and Single Sofa Bed
- ★ 2 Twin Beds (convert to King) and Single Sofa Bed
- 2 Twin Beds (convert to King) and 1 Upper Pullman
- : 2 Twin Beds (convert to King) and 2 Upper Pullmans
- 2 Twin Beds (convert to King), Single Sofa Bed and 1 Upper Pullman
- † 2 Twin Beds (convert to King) and Double Sofa Bed
- ▼ 2 Twin Beds (convert to King), Single Sofa Bed and 2 Upper Pullmans. Beds do not convert to King when both Upper Pullmans in use.
- ◆ Stateroom with 2 Porthole Windows
- Connecting staterooms (ideal for families and groups of friends)
- \* Twin Beds do not convert to a King Bed.
- U Unisex Wheelchair Accessible Restroom
- All accommodations are non-smoking.
- --- Accessible Routes including Ramps
- Restrooms, Elevators, Lifts and other Accessible Areas
- Fully Accessible Staterooms (FAC)
- Ambulatory Accessible Staterooms (AAC)

## **DECK PLANS**

Please contact Guest Access Services for specific ship accessibility eatures. You may also visit http://www.carnival.com/about-carnival/special-needs.aspx

Spa accommodations include private access, special amenities and priority reservations at the Cloud 9 Spa.