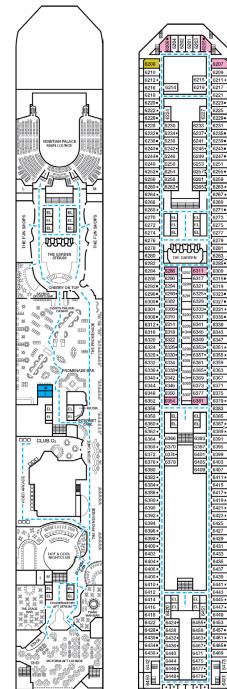

## **ACCOMMODATIONS SYMBOL LEGEND**

- ▲ Twin Bed and Single Sofa Bed
- ★ 2 Twin Beds (convert to King) and Single Sofa Bed
- 2 Twin Beds (convert to King) and 1 Upper Pullman
- : 2 Twin Beds (convert to King) and 2 Upper Pullmans
- 2 Twin Beds (convert to King), Single Sofa Bed and 1 Upper Pullman
- † 2 Twin Beds (convert to King) and Double Sofa Bed
- ▼ 2 Twin Beds (convert to King), Single Sofa Bed and 2 Upper Pullmans. Beds do not convert to King when both Upper Pullmans in use.
- ◆ Stateroom with 2 Porthole Windows
- Connecting staterooms (ideal for families and groups of friends)
- \* Twin Beds do not convert to a King Bed.
- U Unisex Wheelchair Accessible Restroom
- All accommodations are non-smoking.
- --- Accessible Routes including Ramps
- Restrooms, Elevators, Lifts and other Accessible Areas
- Fully Accessible Staterooms (FAC)
- Ambulatory Accessible Staterooms (AAC)

## **DECK PLANS**

Please contact Guest Access Services for specific ship accessibility eatures. You may also visit http://www.carnival.com/about-carnival/special-needs.aspx

Spa accommodations include private access, special amenities and priority reservations at the Cloud 9 Spa.

Gross Tonnage: 110,000 Length: 952 Feet Beam: 116 Feet Cruising Speed: 21 Knots Guest Capacity: 2,974 (Double Occupancy) Total Staff: 1,150 Registry: Panama

| 0.226 | 0.227 | 0.226 | 0.227 | 0.226 | 0.227 | 0.226 | 0.227 | 0.226 | 0.226 | 0.226 | 0.226 | 0.226 | 0.226 | 0.226 | 0.226 | 0.226 | 0.226 | 0.226 | 0.226 | 0.226 | 0.226 | 0.226 | 0.226 | 0.226 | 0.226 | 0.226 | 0.226 | 0.226 | 0.226 | 0.226 | 0.226 | 0.226 | 0.226 | 0.226 | 0.226 | 0.226 | 0.226 | 0.226 | 0.226 | 0.226 | 0.226 | 0.226 | 0.226 | 0.226 | 0.226 | 0.226 | 0.226 | 0.226 | 0.226 | 0.226 | 0.226 | 0.226 | 0.226 | 0.226 | 0.226 | 0.226 | 0.226 | 0.226 | 0.226 | 0.226 | 0.226 | 0.226 | 0.226 | 0.226 | 0.226 | 0.226 | 0.226 | 0.226 | 0.226 | 0.226 | 0.226 | 0.226 | 0.226 | 0.226 | 0.226 | 0.226 | 0.226 | 0.226 | 0.226 | 0.226 | 0.226 | 0.226 | 0.226 | 0.226 | 0.226 | 0.226 | 0.226 | 0.226 | 0.226 | 0.226 | 0.226 | 0.226 | 0.226 | 0.226 | 0.226 | 0.226 | 0.226 | 0.226 | 0.226 | 0.226 | 0.226 | 0.226 | 0.226 | 0.226 | 0.226 | 0.226 | 0.226 | 0.226 | 0.226 | 0.226 | 0.226 | 0.226 | 0.226 | 0.226 | 0.226 | 0.226 | 0.226 | 0.226 | 0.226 | 0.226 | 0.226 | 0.226 | 0.226 | 0.226 | 0.226 | 0.226 | 0.226 | 0.226 | 0.226 | 0.226 | 0.226 | 0.226 | 0.226 | 0.226 | 0.226 | 0.226 | 0.226 | 0.226 | 0.226 | 0.226 | 0.226 | 0.226 | 0.226 | 0.226 | 0.226 | 0.226 | 0.226 | 0.226 | 0.226 | 0.226 | 0.226 | 0.226 | 0.226 | 0.226 | 0.226 | 0.226 | 0.226 | 0.226 | 0.226 | 0.226 | 0.226 | 0.226 | 0.226 | 0.226 | 0.226 | 0.226 | 0.226 | 0.226 | 0.226 | 0.226 | 0.226 | 0.226 | 0.226 | 0.226 | 0.226 | 0.226 | 0.226 | 0.226 | 0.226 | 0.226 | 0.226 | 0.226 | 0.226 | 0.226 | 0.226 | 0.226 | 0.226 | 0.226 | 0.226 | 0.226 | 0.226 | 0.226 | 0.226 | 0.226 | 0.226 | 0.226 | 0.226 | 0.226 | 0.226 | 0.226 | 0.226 | 0.226 | 0.226 | 0.226 | 0.226 | 0.226 | 0.226 | 0.226 | 0.226 | 0.226 | 0.226 | 0.226 | 0.226 | 0.226 | 0.226 | 0.226 | 0.226 | 0.226 | 0.226 | 0.226 | 0.226 | 0.226 | 0.226 | 0.226 | 0.226 | 0.226 | 0.226 | 0.226 | 0.226 | 0.226 | 0.226 | 0.226 | 0.226 | 0.226 | 0.226 | 0.226 | 0.226 | 0.226 | 0.226 | 0.226 | 0.226 | 0.226 | 0.226 | 0.226 | 0.226 | 0.226 | 0.226 | 0.226 | 0.226 | 0.226 | 0.226 | 0.226 | 0.226 | 0.226 | 0.22