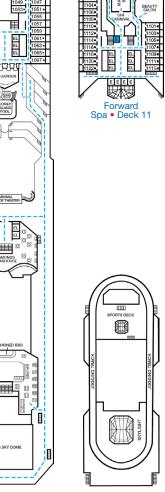

, מסכססס

Forward Sun • Deck 12

Riviera • Deck 1

Main • Deck 2

Lobby • Deck 3

Atlantic • Deck 4

Promenade • Deck 5

Upper • Deck 6