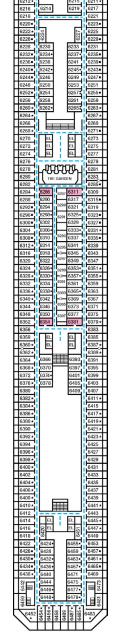

## **ACCOMMODATIONS SYMBOL LEGEND**

- ▲ Twin Bed and Single Sofa Bed
- ★ 2 Twin Beds (convert to King) and Single Sofa Bed
- 2 Twin Beds (convert to King) and 1 Upper Pullman
- : 2 Twin Beds (convert to King) and 2 Upper Pullmans
- 2 Twin Beds (convert to King), Single Sofa Bed and 1 Upper Pullman
- † 2 Twin Beds (convert to King) and Double Sofa Bed
- ▼ 2 Twin Beds (convert to King), Single Sofa Bed and 2 Upper Pullmans. Beds do not convert to King when both Upper Pullmans in use.
- ◆ Stateroom with 2 Porthole Windows
- Connecting staterooms (ideal for families and groups of friends)
- \* Twin Beds do not convert to a King Bed.
- U Unisex Wheelchair Accessible Restroom
- All accommodations are non-smoking.
- --- Accessible Routes including Ramps
- Restrooms, Elevators, Lifts and other Accessible Areas
- Fully Accessible Staterooms (FAC)
- Ambulatory Accessible Staterooms (AAC)

## **DECK PLANS**

Please contact Guest Access Services for specific ship accessibility eatures. You may also visit http://www.carnival.com/about-carnival/special-needs.aspx

Spa accommodations include private access, special amenities and priority reservations at the Cloud 9 Spa.