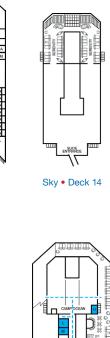

, מסכססס

Forward Sun • Deck 12

Riviera • Deck 1

Main • Deck 2

Lobby • Deck 3

Atlantic • Deck 4

Promenade • Deck 5

Upper • Deck 6