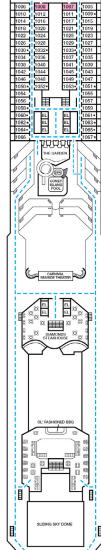

, מסכססס

Forward Sun • Deck 12

Riviera • Deck 1

Main • Deck 2

Lobby • Deck 3

Atlantic • Deck 4

Promenade • Deck 5

Upper • Deck 6