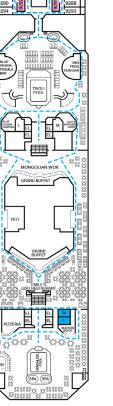

, מסכססס

Forward Sun • Deck 12

Riviera • Deck 1

Main • Deck 2

Lobby • Deck 3

Atlantic • Deck 4

Promenade • Deck 5

Upper • Deck 6