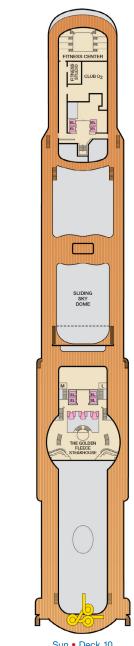

ench Door: 4202, 4203, 4205, 4207. (4) All accommodations are non-smoking.

Accessible staterooms are available for guests with disabilities. Please contact Guest Access Services at 1-800-438-6744 ext. 70025 for details, or visit http://www.carnival.com/about-carnival/special-needs.aspx.



## **CATEGORIES**

- 4A 4B 4C 4D 4E Interior
- 4K Interior with Window (obstructed views)
- 6A Ocean View
- 7A Balcony (obstructed views)
- 8A 8B 8C 8D 8E 8F Balcony
- 8J 8K Extended Balcony
- 8M Aft-View Extended Balcony

- 9A Premium Balcony (obstructed views)
- 9B Premium Balcony
- Junior Suite os Ocean Suite
- vs Vista Suite
- Grand Suite



Gross Tonnage: 88,500 Length: 963 Feet Beam: 106 Feet Cruising Speed: 22 Knots Guest Capacity: 2,124 (Double Occupancy) Total Staff: 930 Registry: Malta

















-----E.

Promenade • Deck 2





THE COLOSSUS ATRIUM 

Main • Deck 4

Upper • Deck 5

Empress • Deck 6

Verandah • Deck 7

Lido • Deck 9

Sun • Deck 10