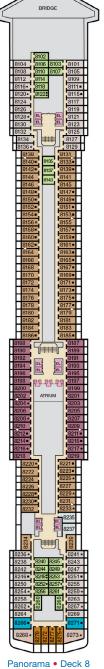

-----E.

Promenade • Deck 2

THE COLOSSUS ATRIUM 

Main • Deck 4

Upper • Deck 5

Empress • Deck 6

Verandah • Deck 7

Lido • Deck 9

Sun • Deck 10