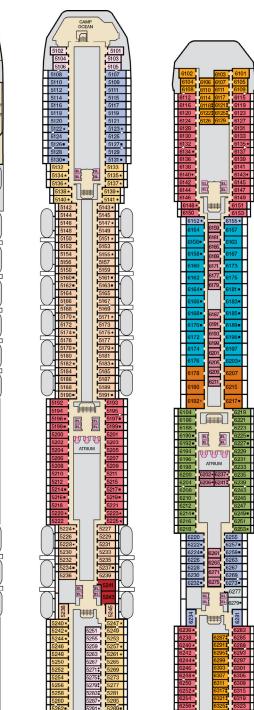

## Deck Plans • CARNIVAL LEGEND®

FOLLIES MAIN LOUNGE

## **ACCOMMODATIONS SYMBOL LEGEND**

- ★ 2 Twin Beds (convert to King) and Single Sofa Bed
- : 2 Twin Beds (convert to King) and 2 Upper Pullmans
- † 2 Twin Beds (convert to King) and Double Sofa Bed
- 2 Twin Beds (convert to King), Single Sofa Bed and 1 Upper Pullman • 2 Twin Beds (convert to King) and 1 Upper Pullman Connecting staterooms (ideal for families and groups of friends)
  - U Unisex Wheelchair Accessible Restroom
- Staterooms with Picture Window instead of French Door: 4202, 4203, 4205, 4207. (4) All accommodations are non-smoking.

## **CATEGORIES**

- 4A 4B 4C 4D 4E Interior
- 4K Interior with Window (obstructed views)
- 6A Ocean View
- 7A Balcony (obstructed views)
- 8A 8B 8C 8D 8E 8F Balcony
- 8J 8K Extended Balcony
- 8M Aft-View Extended Balcony

- 9A Premium Balcony (obstructed views)
- 9B Premium Balcony
- Junior Suite os Ocean Suite
- vs Vista Suite
- Grand Suite

Gross Tonnage: 88,500 Length: 963 Feet Beam: 106 Feet Cruising Speed: 22 Knots Guest Capacity: 2,124 (Double Occupancy) Total Staff: 930 Registry: Malta