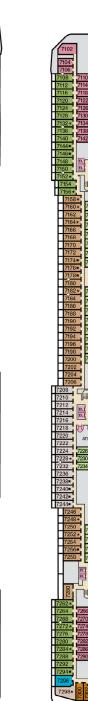

-----E.

Promenade • Deck 2

THE COLOSSUS ATRIUM 

Main • Deck 4

Upper • Deck 5

Empress • Deck 6

Verandah • Deck 7

Lido • Deck 9

Sun • Deck 10