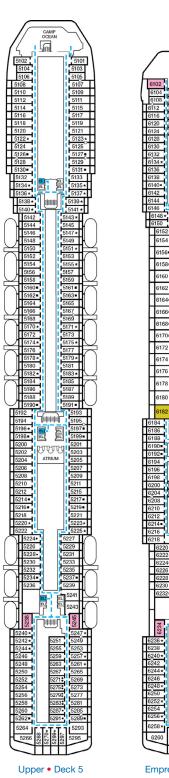

Riviera • Deck 1

Promenade • Deck 2

Atlantic • Deck 3

Main • Deck 4

Upper • Deck 5

260 262

Empress • Deck 6

Verandah • Deck 7