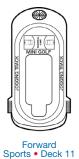

specific ship accessibility

http://www.carnival.com/about-carnival/special-needs.aspx

## BRIDGE 8109 8111 8115 8117 8119 8121 8123 8125 8127 8125 8123 8125 8123 8125 8123 8139 8141 B1446 B1447 B1448 B147 B1464 B147 B150 B150 B150 B151 B156 B155 B156 B155 B156 B157 B166 B155 B166 B156 B166 B156 B166 B156 B166 B156 B168 B165 B168 B166 B168 B167 B177 B177 B177 B177 B177 B177 B177 B177 B182 B184 B182 B184 B185 B184 B184 B184 B185 B184 B184 B18 8235 8237 258 62 \*



Riviera • Deck 1

Promenade • Deck 2

Atlantic • Deck 3

Main • Deck 4

Upper • Deck 5

260 262

Empress • Deck 6

Verandah • Deck 7

Panorama • Deck 8





Gross Tonnage: 88,500 Length: 963 Feet Beam: 106 Feet Cruising Speed: 22 Knots Guest Capacity: 2,124 (Double Occupancy) Total Staff: 930 Registry: Malta





Sun • Deck 10



0 IE GOLDE FLEECE STEAK HOUSE

Aft Sports • Deck 11



**CARNIVAL LEGEND**