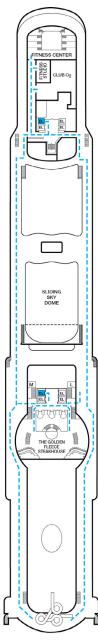

Panorama • Deck 8

Gross Tonnage: 88,500 Length: 963 Feet Beam: 106 Feet Cruising Speed: 22 Knots Guest Capacity: 2,124 (Double Occupancy) Total Staff: 930 Registry: Malta

Sun • Deck 10

0 IE GOLDE FLEECE STEAK HOUSE