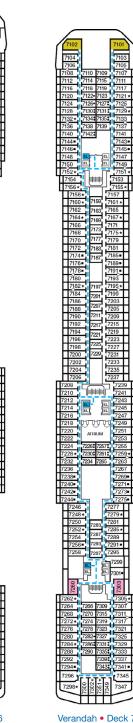

Riviera • Deck 1

Promenade • Deck 2

Atlantic • Deck 3

Main • Deck 4

Upper • Deck 5

260 262

Empress • Deck 6

Verandah • Deck 7