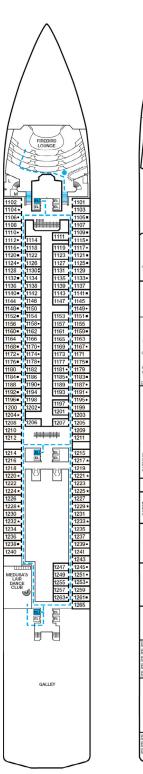

## BRIDGE 8109 8111 8115 8117 8119 8121 8123 8125 8127 8125 8123 8125 8123 8125 8123 8139 8141 B1446 B1447 B1448 B147 B1464 B147 B150 B150 B150 B151 B156 B155 B156 B155 B156 B157 B166 B155 B166 B156 B166 B156 B166 B156 B166 B156 B168 B165 B168 B166 B168 B167 B177 B177 B177 B177 B177 B177 B177 B177 B182 B184 B182 B184 B185 B184 B184 B184 B185 B184 B184 B18 8235 8237 258 62 \*