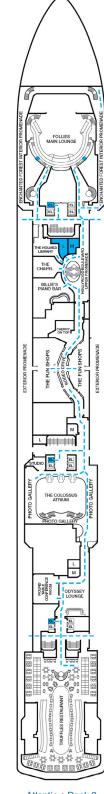

Panorama • Deck 8

Gross Tonnage: 88,500 Length: 963 Feet Beam: 106 Feet Cruising Speed: 22 Knots Guest Capacity: 2,124 (Double Occupancy) Total Staff: 930 Registry: Malta

Sun • Deck 10

0 IE GOLDE FLEECE STEAK HOUSE