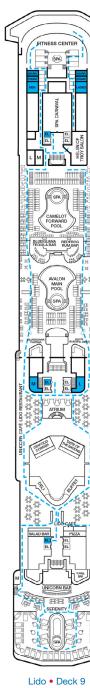

Panorama • Deck 8

Gross Tonnage: 88,500 Length: 963 Feet Beam: 106 Feet Cruising Speed: 22 Knots Guest Capacity: 2,124 (Double Occupancy) Total Staff: 930 Registry: Malta

Sun • Deck 10

0 IE GOLDE FLEECE STEAK HOUSE