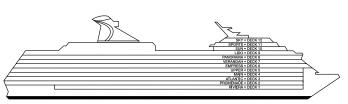

Riviera • Deck 1

Promenade • Deck 2

Atlantic • Deck 3

Main • Deck 4

Upper • Deck 5

260 262

Empress • Deck 6

Verandah • Deck 7

Panorama • Deck 8

Gross Tonnage: 88,500 Length: 963 Feet Beam: 106 Feet Cruising Speed: 22 Knots Guest Capacity: 2,124 (Double Occupancy) Total Staff: 930 Registry: Malta

Sun • Deck 10

0 IE GOLDE FLEECE STEAK HOUSE

Aft Sports • Deck 11

**CARNIVAL LEGEND**