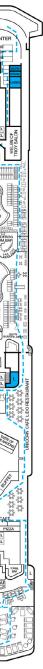

Riviera • Deck 1

Promenade • Deck 2

Atlantic • Deck 3

Main • Deck 4

Upper • Deck 5

260 262

Empress • Deck 6

Verandah • Deck 7

Panorama • Deck 8

Gross Tonnage: 88,500 Length: 963 Feet Beam: 106 Feet Cruising Speed: 22 Knots Guest Capacity: 2,124 (Double Occupancy) Total Staff: 930 Registry: Malta

Sun • Deck 10

0 IE GOLDE FLEECE STEAK HOUSE