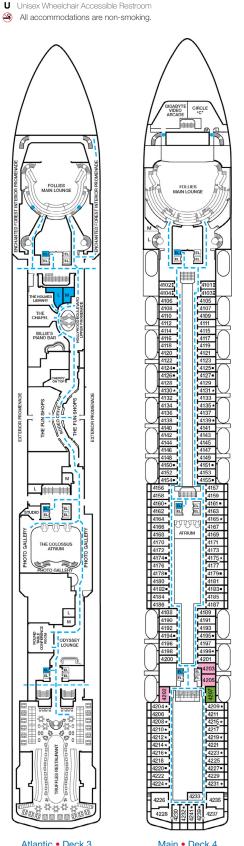

## **ACCOMMODATIONS SYMBOL LEGEND**

- $\star$  2 Twin Beds (convert to King) and Single Sofa Bed
- 2 Twin Beds (convert to King) and 1 Upper Pullman
- 2 Twin Beds (convert to King) and 2 Upper Pullmans 2 Twin Beds (convert to King), Single Sofa Bed and 1 Upper Pullman
- t 2 Twin Beds (convert to King) and Double Sofa Bed

Connecting staterooms (ideal for families and groups of friends)

--- Accessible Routes including Ramps

Fully Accessible Staterooms (FAC)

Ambulatory Accessible Staterooms (AAC)

Restrooms, Elevators, Lifts and other Accessible Areas

Fully Accessible Staterooms - Single Side Approach (FAC-SSA)

630

**DECK PLANS** 

eatures. You may also visit

7103

7233 7235

Please contact Guest Access Services for specific ship accessibility

http://www.carnival.com/about-carnival/special-needs.aspx

Riviera • Deck 1

Promenade • Deck 2

Atlantic • Deck 3

Main • Deck 4

Upper • Deck 5

260 262

Empress • Deck 6

Verandah • Deck 7