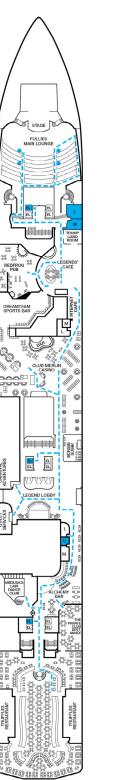

## **CARNIVAL LEGEND**®

## **ACCOMMODATIONS SYMBOL LEGEND**

- $\star$  2 Twin Beds (convert to King) and Single Sofa Bed
- 2 Twin Beds (convert to King) and 1 Upper Pullman
- 2 Twin Beds (convert to King) and 2 Upper Pullmans 2 Twin Beds (convert to King), Single Sofa Bed and 1 Upper Pullman
- t 2 Twin Beds (convert to King) and Double Sofa Bed









Connecting staterooms (ideal for families and groups of friends)



--- Accessible Routes including Ramps

Fully Accessible Staterooms (FAC)

Ambulatory Accessible Staterooms (AAC)

Restrooms, Elevators, Lifts and other Accessible Areas

Fully Accessible Staterooms - Single Side Approach (FAC-SSA)



630

**DECK PLANS** 

eatures. You may also visit

7103

7233 7235

Please contact Guest Access Services for specific ship accessibility

http://www.carnival.com/about-carnival/special-needs.aspx

## BRIDGE 8109 8111 8115 8117 8119 8121 8123 8125 8127 8125 8123 8125 8123 8125 8123 8139 8141 B1446 B1447 B1448 B147 B1464 B147 B150 B150 B150 B151 B156 B155 B156 B155 B156 B157 B166 B155 B166 B156 B166 B156 B166 B156 B166 B156 B168 B165 B168 B166 B168 B167 B177 B177 B177 B177 B177 B177 B177 B