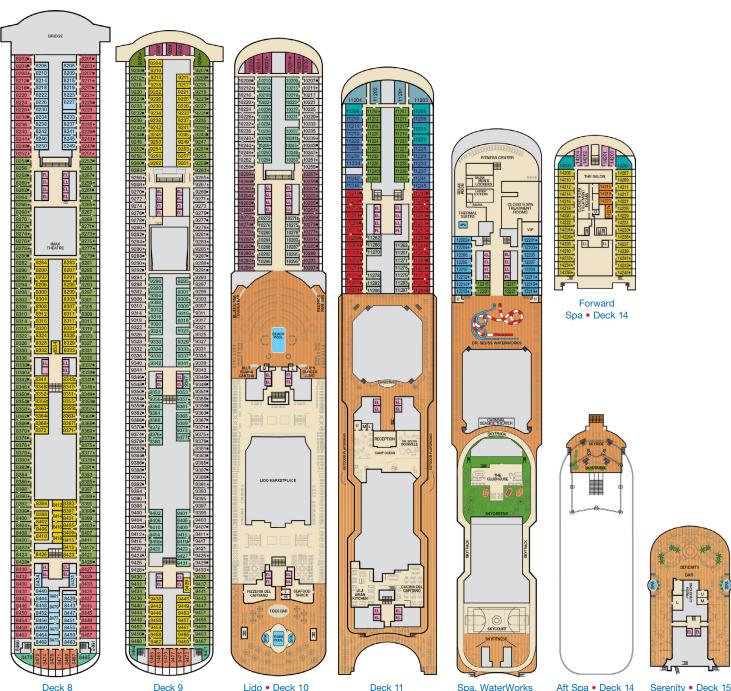

CARNIVAL HORIZON

Deck 11

Spa. WaterWorks & Sports • Deck 12

Aft Spa • Deck 14 Serenity • Deck 15