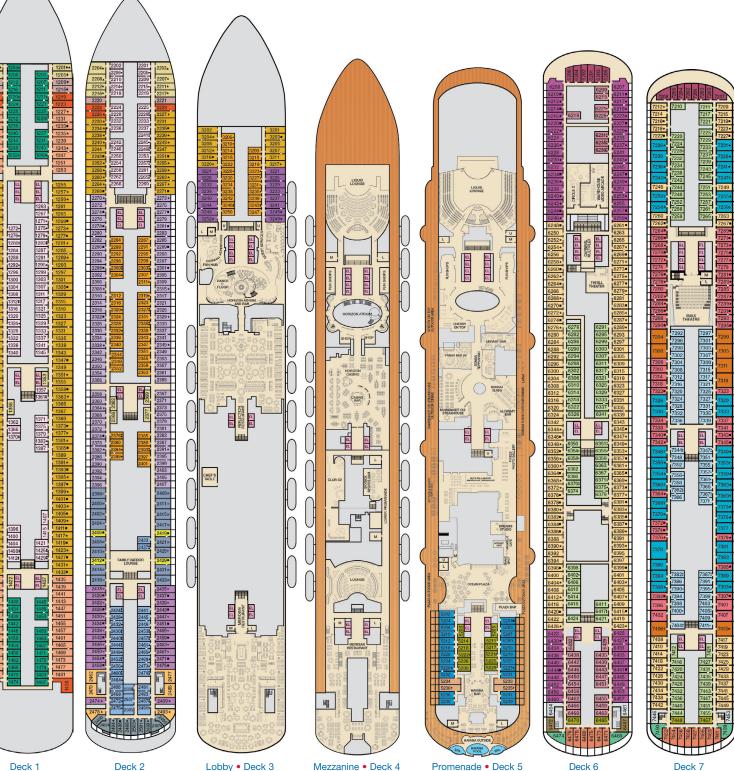

CARNIVAL HORIZON

Deck 11

Spa. WaterWorks & Sports • Deck 12

Aft Spa • Deck 14 Serenity • Deck 15