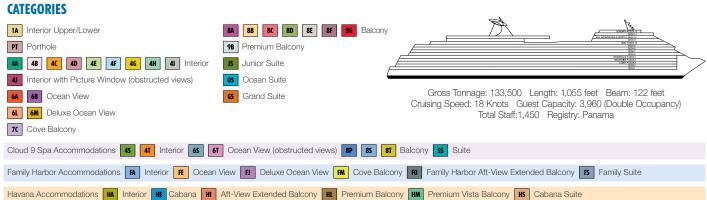

## **ACCOMMODATIONS SYMBOL LEGEND**

- ▲ Twin Bed and Single Sofa Bed
- ★ 2 Twin Beds (convert to King) and Single Sofa Bed
- 2 Twin Beds (convert to King) and 1 Upper Pullman
- 2 Twin Beds (convert to King) and 2 Upper Pullmans
- 2 Twin Beds (convert to King), Single Sofa Bed and 1 Upper Pullman
  - 1 Upper Pullman Stateroom with 2 Porthole Windows
  - Connecting staterooms (ideal for families and groups of friends)

2 Twin Beds (convert to King), Double Sofa Bed and

t 2 Twin Beds (convert to King) and Double Sofa Bed

✓ 2 Twin Beds (convert to King), Single Sofa Bed and 2 Upper Pullmans. Beds do not convert to King when both Upper Pullmans in use.

- ★ Twin Beds do not convert to a King Bed. U Unisex Wheelchair Accessible Restroom
- Junior Suites with obstructed views: 9205, 9206.
- 6B Staterooms with obstructed views: 3232, 3236, 3240, 3244, 3248, 3252, 3229, 3233, 3237, 3241, 3245 and 3249.
- All accommodations are non-smoking. Accessible staterooms are available for guests with disabilities. Please contact Guest Access Services at 1-800-438-6744 ext. 70025 for details, or visit http://www.carnival.com/about-carnival/special-needs.aspx

| 81 Balcony 55 Suite   ove Balcony Family Harbor Aft-View Extended Balcony Family Suite |
|----------------------------------------------------------------------------------------|
| ove Balcony III Family Harbor Aft-View Extended Balcony III Family Suite               |
| The family flatfor Alt view Exchanged Balcony 13 Family Suite                          |
| ium Balcony IIIM Premium Vista Balcony IIIS Cabana Suite                               |