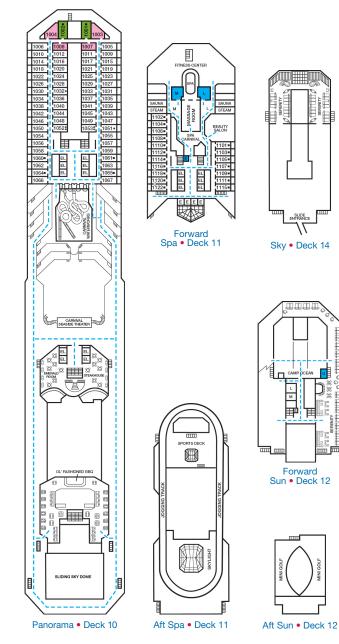

## **DECK PLANS**

Please contact Guest Access Services for specific ship accessibility features. You may also visit http://www.carnival.com/about-carnival/special-needs.aspx

BRIDGE

8231 822 8235 823 8239 823