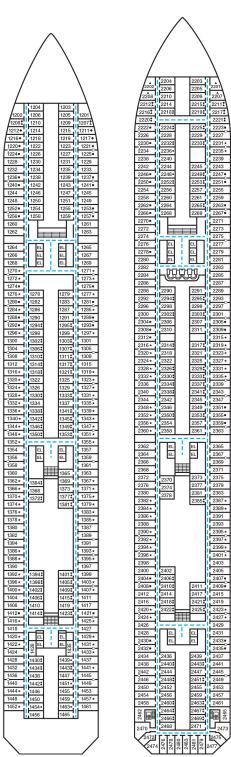

## **DECK PLANS**

Please contact Guest Access Services for specific ship accessibility features. You may also visit http://www.carnival.com/about-carnival/special-needs.aspx

BRIDGE

8231 822 8235 823 8239 823

21 8319

8325 8323 8329 8327

8449

EL EL

8243 8247 8251

EL EL EL EL

EL

nacior

Riviera • Deck 1

2277<sup>0</sup> 2279

DECK PLAN 20 ACCOMMODATIONS

CARNIVAL GLORY