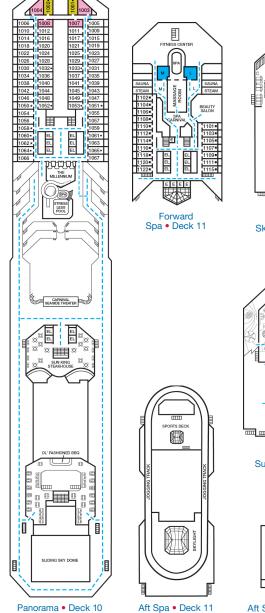

4 6366 6370 6374 6378

6384 \* 6386 \* 6388 \* 6390 6392 \* 6394 6396 \* 6398 \* 6400 \*

EL EL

Lido • Deck 9

DECK

PLAN

20

ACCOMMODATIONS