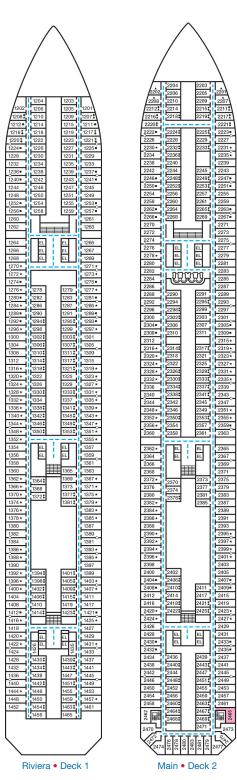

## **CARNIVAL FREEDOM**®

## **ACCOMMODATIONS SYMBOL LEGEND**

- ▲ Twin Bed and Single Sofa Bed
- $\star$  2 Twin Beds (convert to King) and Single Sofa Bed
- 2 Twin Beds (convert to King) and 1 Upper Pullman
- 2 Twin Beds (convert to King) and 2 Upper Pullmans
- 2 Twin Beds (convert to King), Single Sofa Bed and 1 Upper Pullman
- t 2 Twin Beds (convert to King) and Double Sofa Bed
- 2 Twin Beds (convert to King), Double Sofa Bed and 1 Lower Pullman

♦ Stateroom with 2 Porthole Windows Connecting staterooms (ideal for families and groups of friends)

STAGE

ww

Î

88

GALLEY

í. Ť

Ē

Ð

EL EL

5

P

000 000

EL

EL

- ★ Twin beds do not convert to a King Bed.
- U Unisex Wheelchair Accessible Restroom
- All accommodations are non-smoking.
- --- Accessible Routes including Ramps

**I**İğü

- Restrooms, Elevators, Lifts and other Accessible Areas Fully Accessible Staterooms (FAC)
- Ambulatory Accessible Staterooms (AAC)

**DECK PLANS** 

Please contact Guest Access Services for specific ship accessibility eatures. You may also visit http://www.carnival.com/about-carnival/special-needs.aspx