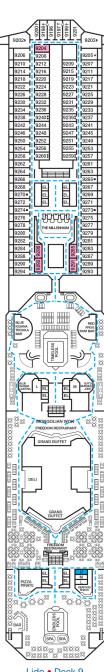

## **CARNIVAL FREEDOM**®

## **ACCOMMODATIONS SYMBOL LEGEND**

- ▲ Twin Bed and Single Sofa Bed
- $\star$  2 Twin Beds (convert to King) and Single Sofa Bed
- 2 Twin Beds (convert to King) and 1 Upper Pullman
- 2 Twin Beds (convert to King) and 2 Upper Pullmans
- 2 Twin Beds (convert to King), Single Sofa Bed and 1 Upper Pullman
- t 2 Twin Beds (convert to King) and Double Sofa Bed
- 2 Twin Beds (convert to King), Double Sofa Bed and 1 Lower Pullman

♦ Stateroom with 2 Porthole Windows Connecting staterooms (ideal for families and groups of friends)

STAGE

ww

Î

88

GALLEY

í. Ť

Ē

Ð

EL EL

5

P

000 000

EL

EL

- ★ Twin beds do not convert to a King Bed.
- U Unisex Wheelchair Accessible Restroom
- All accommodations are non-smoking.
- --- Accessible Routes including Ramps

**I**İğü

- Restrooms, Elevators, Lifts and other Accessible Areas Fully Accessible Staterooms (FAC)
- Ambulatory Accessible Staterooms (AAC)

**DECK PLANS** 

Please contact Guest Access Services for specific ship accessibility eatures. You may also visit http://www.carnival.com/about-carnival/special-needs.aspx

4 6366 6370 6374 6378

6384 \* 6386 \* 6388 \* 6390 6392 \* 6394 6396 \* 6398 \* 6400 \*

EL EL

Lido • Deck 9

DECK

PLAN

20

ACCOMMODATIONS