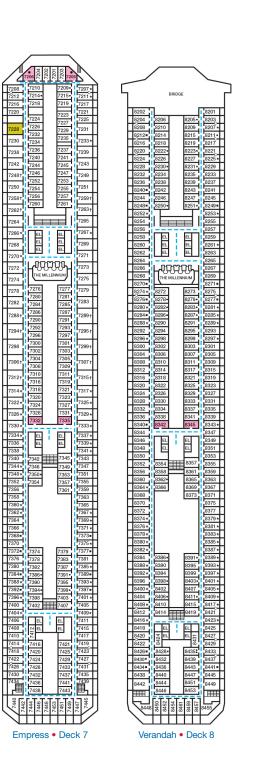

## **CARNIVAL FREEDOM**®

## **ACCOMMODATIONS SYMBOL LEGEND**

- ▲ Twin Bed and Single Sofa Bed
- $\star$  2 Twin Beds (convert to King) and Single Sofa Bed
- 2 Twin Beds (convert to King) and 1 Upper Pullman
- 2 Twin Beds (convert to King) and 2 Upper Pullmans
- 2 Twin Beds (convert to King), Single Sofa Bed and 1 Upper Pullman
- t 2 Twin Beds (convert to King) and Double Sofa Bed
- 2 Twin Beds (convert to King), Double Sofa Bed and 1 Lower Pullman

♦ Stateroom with 2 Porthole Windows Connecting staterooms (ideal for families and groups of friends)

STAGE

ww

Î

88

GALLEY

í. Ť

Ē

Ð

EL EL

5

P

000 000

EL

EL

- ★ Twin beds do not convert to a King Bed.
- U Unisex Wheelchair Accessible Restroom
- All accommodations are non-smoking.
- --- Accessible Routes including Ramps

**I**İğü

- Restrooms, Elevators, Lifts and other Accessible Areas Fully Accessible Staterooms (FAC)
- Ambulatory Accessible Staterooms (AAC)

**DECK PLANS** 

Please contact Guest Access Services for specific ship accessibility eatures. You may also visit http://www.carnival.com/about-carnival/special-needs.aspx