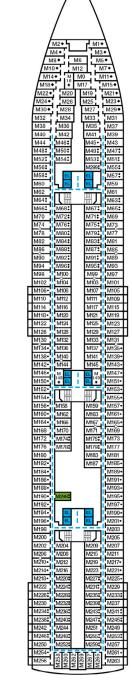

## **ACCOMMODATIONS SYMBOL LEGEND**

- ★ 2 Twin Beds (convert to King) and Single Sofa Bed
- 2 Twin Beds (convert to King) and 1 Upper Pullman
   2 Twin Beds (convert to King), 1 Lower Pullman, and
- 1 Upper Pullman
- 2 Twin Beds (convert to King) and 2 Upper Pullmans
- t 2 Twin Beds (convert to King) and Double Sofa Bed
  Stateroom with 2 Porthole Windows
- Stateroom with 2 Porthole Window

- Connecting staterooms (ideal for families and groups of friends)
   Twin beds do not convert to a King Bed.
- Iwin beds do not convert to a King Bed.
   Unisex Wheelchair Accessible Restroom
- All accommodations are non-smoking
- y w accommodations are non-simoling
- --- Accessible Routes including Ramps
- Restrooms, Elevators, Lifts and other Accessible Areas
   Fully Accessible Staterooms (FAC)
  - Fully Accessible Staterooms (FAC)
- Fully Accessible Staterooms Single Side Approach (FAC-SSA)
   Ambulatory Accessible Staterooms (AAC)

## **DECK PLANS**

Please contact Guest Access Services for specific ship accessibility features. You may also visit http://www.carnival.com/about-carnival/special-needs.aspx

U6 U8 U5 EL EL TI ШIJ U73† U74 U75† U76 U80† U79† U83† U87† U89† U93† U97† U101† U84† U88† U90† U94† U98† U102 11108 U111 \* U1141 !**∏**⊞ U119 3 7 U121 7 U125 31 U129 25 U129 Щ U135 U139 U137 U143 U141 U145 U149 U153 U155 U157 и U177 U179 U183 U181 U187 U185 U191 U185 U193 U199 U199 U197 U195 U197 U197 l III J172 U170 U172 U174 U176 U U178 U180 U182 U184 U U186 U182 U184 U190 U192 U U190 U192 U U205 U215 U219