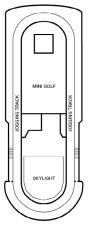

ou may also visit http://www.carnival.com/about-carnival/special-needs.aspx







U6 U8 U5 EL EL TI ШIJ U73† U74 U75† U76 U80† U79† U83† U87† U89† U93† U97† U101† U84† U88† U90† U94† U98† U102 11108 U111 \* U1141 !**∏**⊞ U119 3 7 U121 7 U125 31 U129 25 U129 Щ U135 U139 U137 U143 U141 U145 U149 U153 U155 U157 и U177 U179 U183 U181 U187 U185 U191 U185 U193 U199 U199 U197 U195 U197 U197 l III J172 U170 U172 U174 U176 U U178 U180 U182 U184 U U186 U182 U184 U190 U192 U U190 U192 U U205 U215 U219











Riviera • Deck 4

Upper • Deck 6

Empress • Deck 7

k 7

Prom

Promenade • Deck 9

Gross Tonnage: 70,367 Length: 855 Feet Beam: 103 Feet Cruising Speed: 21 Knots Guest Capacity: 2,056 (Double Occupancy) Total Staff: 920 Registry: Panama





Forward Sports • Deck 12



Aft Sports • Deck 12



Sun • Deck 14

CARNIVAL ECSTASY