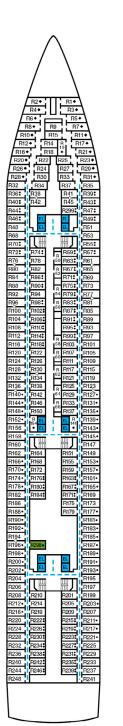

## **ACCOMMODATIONS SYMBOL LEGEND**

- ★ 2 Twin Beds (convert to King) and Single Sofa Bed
- 2 Twin Beds (convert to King) and 1 Upper Pullman
   2 Twin Beds (convert to King), 1 Lower Pullman, and
- 1 Upper Pullman
- 2 Twin Beds (convert to King) and 2 Upper Pullmans
- t 2 Twin Beds (convert to King) and Double Sofa Bed
  Stateroom with 2 Porthole Windows
- Stateroom with 2 Porthole Window

- Connecting staterooms (ideal for families and groups of friends)
   Twin beds do not convert to a King Bed.
- Iwin beds do not convert to a King Bed.
   Unisex Wheelchair Accessible Restroom
- All accommodations are non-smoking
- y w accommodations are non-simoling
- --- Accessible Routes including Ramps
- Restrooms, Elevators, Lifts and other Accessible Areas
   Fully Accessible Staterooms (FAC)
  - Fully Accessible Staterooms (FAC)
- Fully Accessible Staterooms Single Side Approach (FAC-SSA)
   Ambulatory Accessible Staterooms (AAC)

## **DECK PLANS**

Please contact Guest Access Services for specific ship accessibility features. You may also visit http://www.carnival.com/about-carnival/special-needs.aspx

U6 U8 U5 EL EL TI ШIJ U73† U74 U75† U76 U80† U79† U83† U87† U89† U93† U97† U101† U84† U88† U90† U94† U98† U102 11108 U111 \* U1141 !**∏**⊞ U119 3 7 U121 7 U125 31 U129 25 U129 Щ U135 U139 U137 U143 U141 U145 U149 U153 U155 U157 и U177 U179 U183 U181 U187 U185 U191 U185 U193 U199 U199 U197 U195 U197 U197 l III J172 U170 U172 U174 U176 U U178 U180 U182 U184 U U186 U182 U184 U190 U192 U U190 U192 U U205 U215 U219