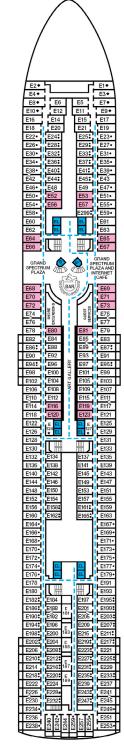

## **ACCOMMODATIONS SYMBOL LEGEND**

- ★ 2 Twin Beds (convert to King) and Single Sofa Bed
- 2 Twin Beds (convert to King) and 1 Upper Pullman
   2 Twin Beds (convert to King), 1 Lower Pullman, and
- 1 Upper Pullman
- 2 Twin Beds (convert to King) and 2 Upper Pullmans
- t 2 Twin Beds (convert to King) and Double Sofa Bed
  Stateroom with 2 Porthole Windows
- Stateroom with 2 Porthole Window

- Connecting staterooms (ideal for families and groups of friends)
   Twin beds do not convert to a King Bed.
- Iwin beds do not convert to a King Bed.
   Unisex Wheelchair Accessible Restroom
- All accommodations are non-smoking
- y w accommodations are non-simoling
- --- Accessible Routes including Ramps
- Restrooms, Elevators, Lifts and other Accessible Areas
   Fully Accessible Staterooms (FAC)
  - Fully Accessible Staterooms (FAC)
- Fully Accessible Staterooms Single Side Approach (FAC-SSA)
   Ambulatory Accessible Staterooms (AAC)

## **DECK PLANS**

Please contact Guest Access Services for specific ship accessibility features. You may also visit http://www.carnival.com/about-carnival/special-needs.aspx

U6 U8 U5 EL EL TI ШIJ U73† U74 U75† U76 U80† U79† U83† U87† U89† U93† U97† U101† U84† U88† U90† U94† U98† U102 11108 U111 \* U1141 !**∏**⊞ U119 3 7 U121 7 U125 31 U129 25 U129 Щ U135 U139 U137 U143 U141 U145 U149 U153 U155 U157 и U177 U179 U183 U181 U187 U185 U191 U185 U193 U199 U199 U197 U195 U197 U197 l III J172 U170 U172 U174 U176 U U178 U180 U182 U184 U U186 U182 U184 U190 U192 U U190 U192 U U205 U215 U219