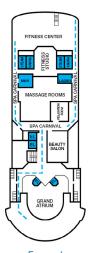

Services for specific ship accessibility features. You may also visit http://www.carnival.com/about-carnival/special-needs.aspx







U6 U8 U5 EL EL TI ШIJ U73† U74 U75† U76 U80† U79† U83† U87† U89† U93† U97† U101† U84† U88† U90† U94† U98† U102 11108 U111 \* U1141 !**∏**⊞ U119 3 7 U121 7 U125 31 U129 25 U129 Щ U135 U139 U137 U143 U141 U145 U149 U153 U155 U157 и U177 U179 U183 U181 U187 U185 U191 U185 U193 U199 U199 U197 U195 U197 U197 l III J172 U170 U172 U174 U176 U U178 U180 U182 U184 U U186 U182 U184 U190 U192 U U190 U192 U U205 U215 U219











Riviera • Deck 4

Upper • Deck 6

Empress • Deck 7

k 7

Prom

Promenade • Deck 9

Gross Tonnage: 70,367 Length: 855 Feet Beam: 103 Feet Cruising Speed: 21 Knots Guest Capacity: 2,056 (Double Occupancy) Total Staff: 920 Registry: Panama





Forward Sports • Deck 12



Aft Sports • Deck 12



Sun • Deck 14

CARNIVAL ECSTASY