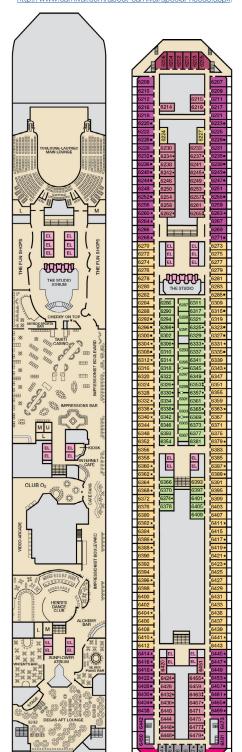

## Deck Plans • CARNIVAL CONQUEST®

Human,

## **ACCOMMODATIONS SYMBOL LEGEND**

▲ Twin Bed and Single Sofa Bed

EL EL

- ★ 2 Twin Beds (convert to King) and Single Sofa Bed
- · 2 Twin Beds (convert to King) and 1 Upper Pullman
- : 2 Twin Beds (convert to King) and 2 Upper Pullmans
- † 2 Twin Beds (convert to King) and Double Sofa Bed
- ◆ Stateroom with 2 Porthole Windows
  - Connecting staterooms (ideal for families

EL EL

man

GALLEY

2 Twin Beds (convert to King), Double Sofa Bed and

- and groups of friends) ■ 2 Twin Beds (convert to King), Single Sofa Bed and 1 Upper Pullman
- Accessible staterooms are available for guests with disabilities. Please contact Guest Access Services at 1-800-438-6744 ext. 70025 for details, or visit http://www.carnival.com/about-carnival/special-needs.aspx.

68 Staterooms with obstructed views: 2446, 2449.

U Unisex Wheelchair Accessible Restroom

\* Twin beds do not convert to a King Bed.

All accommodations are non-smoking.

## **CATEGORIES** 1A Interior Upper/Lower 8A 8B 8C 8D 8E 8F Balcony PT Porthole 8N Aft-View Extended Balcon 4A 4B 4C 4D 4E 4F 4G 4H Interior 98 Premium Balcony Interior with Picture Window (obstructed views) Premium Vista Balcony Gross Tonnage: 110,000 Length: 952 Feet Beam: 116 Feet 6A 6B 6C Ocean View Junior Suite Cruising Speed: 21 Knots Guest Capacity: 2,980 (Double Occupancy) Total Staff: 1,150 Registry: Panama 6J Scenic Ocean View os Ocean Suite 6K Scenic Grand Ocean View Grand Suite Captain's Suite