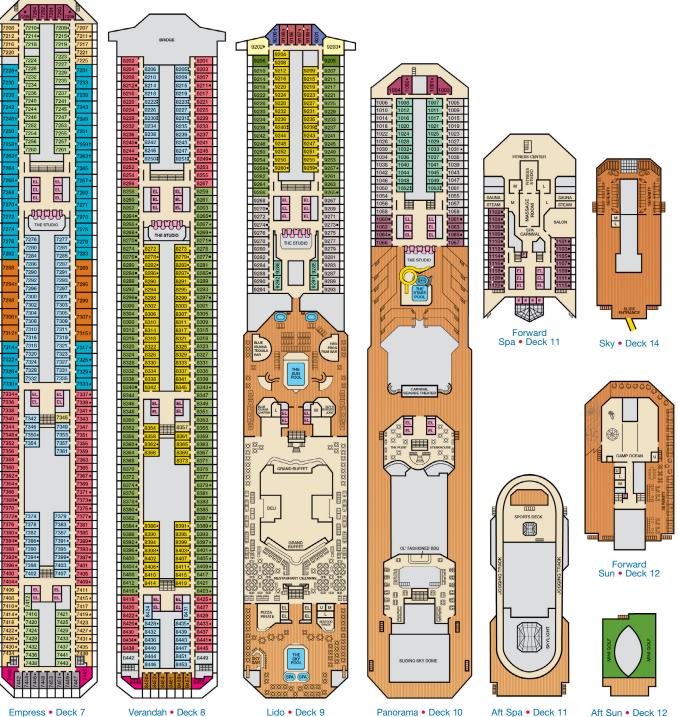

## Deck Plans • CARNIVAL CONQUEST®

Human,

## **ACCOMMODATIONS SYMBOL LEGEND**

▲ Twin Bed and Single Sofa Bed

EL EL

- ★ 2 Twin Beds (convert to King) and Single Sofa Bed
- · 2 Twin Beds (convert to King) and 1 Upper Pullman
- : 2 Twin Beds (convert to King) and 2 Upper Pullmans
- † 2 Twin Beds (convert to King) and Double Sofa Bed
- ◆ Stateroom with 2 Porthole Windows
  - Connecting staterooms (ideal for families

EL EL

man

GALLEY

2 Twin Beds (convert to King), Double Sofa Bed and

- and groups of friends) ■ 2 Twin Beds (convert to King), Single Sofa Bed and 1 Upper Pullman
- Accessible staterooms are available for guests with disabilities. Please contact Guest Access Services at 1-800-438-6744 ext. 70025 for details, or visit http://www.carnival.com/about-carnival/special-needs.aspx.

68 Staterooms with obstructed views: 2446, 2449.

U Unisex Wheelchair Accessible Restroom

\* Twin beds do not convert to a King Bed.

All accommodations are non-smoking.

## **CATEGORIES** 1A Interior Upper/Lower 8A 8B 8C 8D 8E 8F Balcony PT Porthole 8N Aft-View Extended Balcon 4A 4B 4C 4D 4E 4F 4G 4H Interior 98 Premium Balcony Interior with Picture Window (obstructed views) Premium Vista Balcony Gross Tonnage: 110,000 Length: 952 Feet Beam: 116 Feet 6A 6B 6C Ocean View Junior Suite Cruising Speed: 21 Knots Guest Capacity: 2,980 (Double Occupancy) Total Staff: 1,150 Registry: Panama 6J Scenic Ocean View os Ocean Suite 6K Scenic Grand Ocean View Grand Suite Captain's Suite