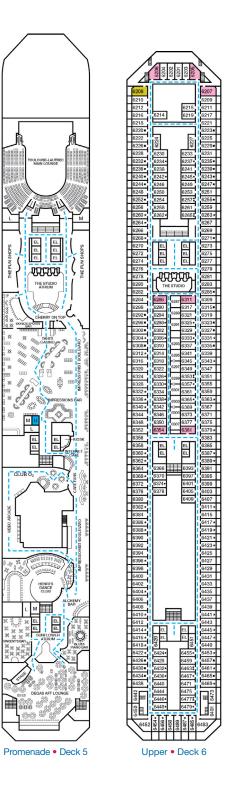

## **ACCOMMODATIONS SYMBOL LEGEND**

- ▲ Twin Bed and Single Sofa Bed
- $\star$  2 Twin Beds (convert to King) and Single Sofa Bed
- 2 Twin Beds (convert to King) and 1 Upper Pullman
- 2 Twin Beds (convert to King) and 2 Uppers Pullmans
- 2 Twin Beds (convert to King), Single Sofa Bed and 1 Upper Pullman
- t 2 Twin Beds (convert to King) and Double Sofa Bed
- 2 Twin Beds (convert to King), Double Sofa Bed and 1 Lower Pullman
- V 2 Twin Beds (convert to King), Single Sofa Bed and 2 Upper Pullmans Stateroom with 2 Porthole Windows
- Connecting staterooms (ideal for families and groups of friends)
- ★ Twin beds do not convert to a King Bed.
- U Unisex Wheelchair Accessible Restroom
- All accommodations are non-smoking.
- Fully Accessible Staterooms (FAC) Fully Accessible Staterooms - Single Side Approach (FAC-SSA) Ambulatory Accessible Staterooms (AAC)

--- Accessible Routes including Ramps

ULOUSE-LAUTE

www.

THE STUDIO ATRIUM

ATT TO

SKYBOX SPORTS

TAHITI

0 V

833

HENRI'S DANCE CLUB

M

EL EL g EL G EL

CLUBO

ů.

EL EL EL EL EL

Restrooms, Elevators, Lifts and other Accessible Areas

**DECK PLANS** 

Please contact Guest Access Services for specific ship accessibility atures. You may also visit http://www.carnival.com/about-carnival/special-needs.aspx

> 8251 8249

EL EL

8283• 8281

8307 8305 311