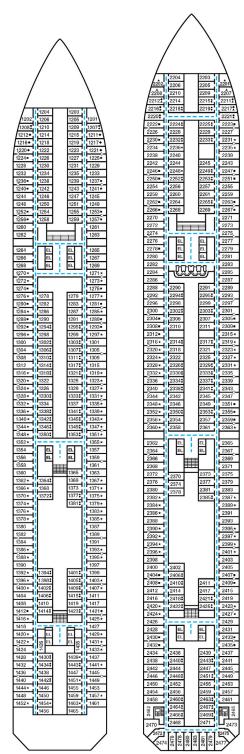

## **ACCOMMODATIONS SYMBOL LEGEND**

- ▲ Twin Bed and Single Sofa Bed
- $\star$  2 Twin Beds (convert to King) and Single Sofa Bed
- 2 Twin Beds (convert to King) and 1 Upper Pullman
- 2 Twin Beds (convert to King) and 2 Uppers Pullmans
- 2 Twin Beds (convert to King), Single Sofa Bed and 1 Upper Pullman
- t 2 Twin Beds (convert to King) and Double Sofa Bed
- 2 Twin Beds (convert to King), Double Sofa Bed and 1 Lower Pullman
- V 2 Twin Beds (convert to King), Single Sofa Bed and 2 Upper Pullmans Stateroom with 2 Porthole Windows
- Connecting staterooms (ideal for families and groups of friends)
- ★ Twin beds do not convert to a King Bed.
- U Unisex Wheelchair Accessible Restroom
- All accommodations are non-smoking.
- Fully Accessible Staterooms (FAC) Fully Accessible Staterooms - Single Side Approach (FAC-SSA) Ambulatory Accessible Staterooms (AAC)

**DECK PLANS** 

Please contact Guest Access Services for specific ship accessibility atures. You may also visit http://www.carnival.com/about-carnival/special-needs.aspx

> 8251 8249

EL EL

8283• 8281

8307 8305 311