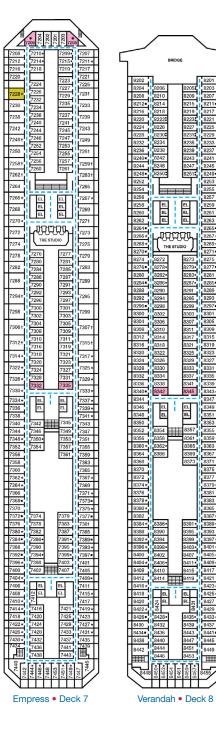

## **ACCOMMODATIONS SYMBOL LEGEND**

- ▲ Twin Bed and Single Sofa Bed
- $\star$  2 Twin Beds (convert to King) and Single Sofa Bed
- 2 Twin Beds (convert to King) and 1 Upper Pullman
- 2 Twin Beds (convert to King) and 2 Uppers Pullmans
- 2 Twin Beds (convert to King), Single Sofa Bed and 1 Upper Pullman
- t 2 Twin Beds (convert to King) and Double Sofa Bed
- 2 Twin Beds (convert to King), Double Sofa Bed and 1 Lower Pullman
- V 2 Twin Beds (convert to King), Single Sofa Bed and 2 Upper Pullmans Stateroom with 2 Porthole Windows
- Connecting staterooms (ideal for families and groups of friends)
- ★ Twin beds do not convert to a King Bed.
- U Unisex Wheelchair Accessible Restroom
- All accommodations are non-smoking.
- Fully Accessible Staterooms (FAC) Fully Accessible Staterooms - Single Side Approach (FAC-SSA) Ambulatory Accessible Staterooms (AAC)

EL EL

8365 8363 8369 8363

8395 839 8399 839 8403 840

844

4

anana

THE STUDIO

EL EL

EL EL EL

2373 2377 2381

Aft Spa • Deck 11

Panorama • Deck 10

Aft Sun • Deck 12

SLIDE ENTRANCE

١٢

**CARNIVAL CONQUEST** 