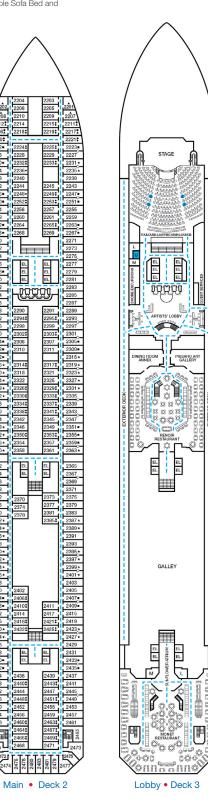

## **ACCOMMODATIONS SYMBOL LEGEND**

- ▲ Twin Bed and Single Sofa Bed
- $\star$  2 Twin Beds (convert to King) and Single Sofa Bed
- 2 Twin Beds (convert to King) and 1 Upper Pullman
- 2 Twin Beds (convert to King) and 2 Uppers Pullmans
- 2 Twin Beds (convert to King), Single Sofa Bed and 1 Upper Pullman
- t 2 Twin Beds (convert to King) and Double Sofa Bed
- 2 Twin Beds (convert to King), Double Sofa Bed and 1 Lower Pullman
- V 2 Twin Beds (convert to King), Single Sofa Bed and 2 Upper Pullmans Stateroom with 2 Porthole Windows
- Connecting staterooms (ideal for families and groups of friends)
- ★ Twin beds do not convert to a King Bed.
- U Unisex Wheelchair Accessible Restroom
- All accommodations are non-smoking.
- Fully Accessible Staterooms (FAC) Fully Accessible Staterooms - Single Side Approach (FAC-SSA) Ambulatory Accessible Staterooms (AAC)

**DECK PLANS** 

Please contact Guest Access Services for specific ship accessibility atures. You may also visit http://www.carnival.com/about-carnival/special-needs.aspx

> 8251 8249

EL EL

8283• 8281

8307 8305 311