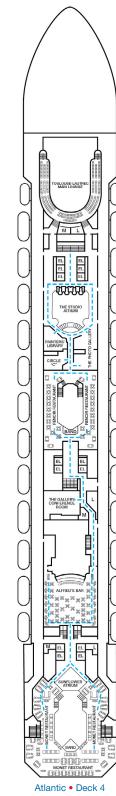

## **ACCOMMODATIONS SYMBOL LEGEND**

- ▲ Twin Bed and Single Sofa Bed
- $\star$  2 Twin Beds (convert to King) and Single Sofa Bed
- 2 Twin Beds (convert to King) and 1 Upper Pullman
- 2 Twin Beds (convert to King) and 2 Uppers Pullmans
- 2 Twin Beds (convert to King), Single Sofa Bed and 1 Upper Pullman
- t 2 Twin Beds (convert to King) and Double Sofa Bed
- 2 Twin Beds (convert to King), Double Sofa Bed and 1 Lower Pullman
- V 2 Twin Beds (convert to King), Single Sofa Bed and 2 Upper Pullmans Stateroom with 2 Porthole Windows
- Connecting staterooms (ideal for families and groups of friends)
- ★ Twin beds do not convert to a King Bed.
- U Unisex Wheelchair Accessible Restroom
- All accommodations are non-smoking.
- Fully Accessible Staterooms (FAC) Fully Accessible Staterooms - Single Side Approach (FAC-SSA) Ambulatory Accessible Staterooms (AAC)

**DECK PLANS** 

Please contact Guest Access Services for specific ship accessibility atures. You may also visit http://www.carnival.com/about-carnival/special-needs.aspx

> 8251 8249

EL EL

8283• 8281

8307 8305 311