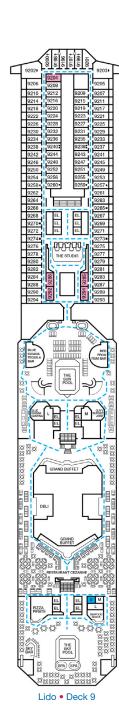

## **ACCOMMODATIONS SYMBOL LEGEND**

- ▲ Twin Bed and Single Sofa Bed
- $\star$  2 Twin Beds (convert to King) and Single Sofa Bed
- 2 Twin Beds (convert to King) and 1 Upper Pullman
- 2 Twin Beds (convert to King) and 2 Uppers Pullmans
- 2 Twin Beds (convert to King), Single Sofa Bed and 1 Upper Pullman
- t 2 Twin Beds (convert to King) and Double Sofa Bed
- 2 Twin Beds (convert to King), Double Sofa Bed and 1 Lower Pullman
- V 2 Twin Beds (convert to King), Single Sofa Bed and 2 Upper Pullmans Stateroom with 2 Porthole Windows
- Connecting staterooms (ideal for families and groups of friends)
- ★ Twin beds do not convert to a King Bed.
- U Unisex Wheelchair Accessible Restroom
- All accommodations are non-smoking.
- Fully Accessible Staterooms (FAC) Fully Accessible Staterooms - Single Side Approach (FAC-SSA) Ambulatory Accessible Staterooms (AAC)