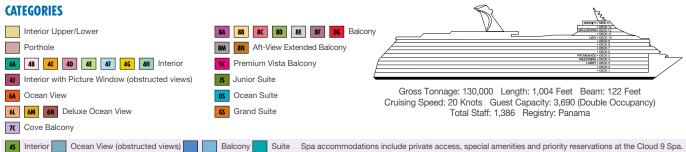

## **ACCOMMODATIONS SYMBOL LEGEND**

- ▲ Twin Bed and Single Sofa Bed
- ★ 2 Twin Beds (convert to King) and Single Sofa Bed
- 2 Twin Beds (convert to King) and 1 Upper Pullman
- 2 Twin Beds (convert to King) and 2 Upper Pullmans
- 2 Twin Beds (convert to King), Single Sofa Bed and 1 Upper Pullman
- t 2 Twin Beds (convert to King) and Double Sofa Bed ▼ 2 Twin Beds (convert to King), Single Sofa Bed and
- 2 Upper Pullmans. Beds do not convert to King when both Upper Pullmans in use.
- Stateroom with 2 Porthole Windows Connecting staterooms (ideal for families and groups of
- U Unisex Wheelchair Accessible Restroom
  - Junior Suites with obstructed views: 9205, 9206. All accommodations are non-smoking.

★ Twin Beds do not convert to a King Bed.

Accessible staterooms are available for guests with disabilities. Please contact Guest Access Services at 1-800-438-6744 ext. 70025 for details, or visit http://www.carnival.com/about-carnival/special-needs.aspx

## CATEGORIES

CARNIVAL BREEZE