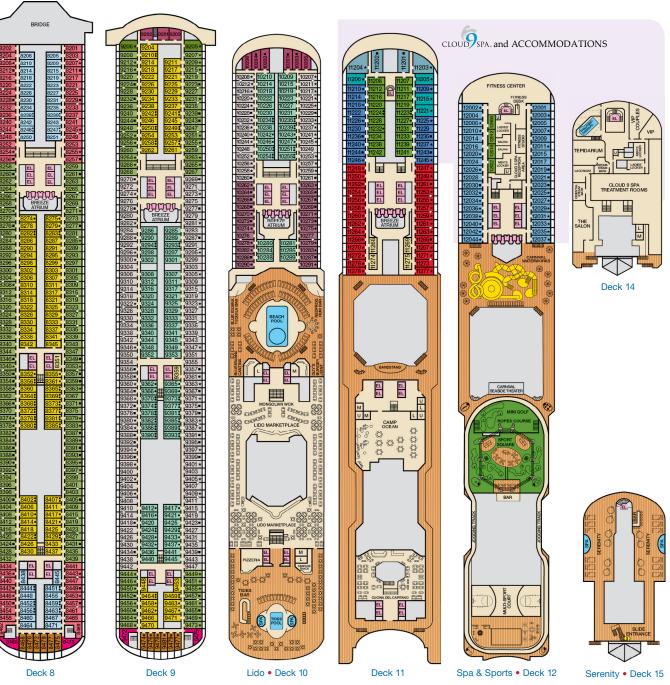

## **ACCOMMODATIONS SYMBOL LEGEND**

- ▲ Twin Bed and Single Sofa Bed
- ★ 2 Twin Beds (convert to King) and Single Sofa Bed
- 2 Twin Beds (convert to King) and 1 Upper Pullman
- 2 Twin Beds (convert to King) and 2 Upper Pullmans
- 2 Twin Beds (convert to King), Single Sofa Bed and 1 Upper Pullman
- t 2 Twin Beds (convert to King) and Double Sofa Bed ▼ 2 Twin Beds (convert to King), Single Sofa Bed and
- 2 Upper Pullmans. Beds do not convert to King when both Upper Pullmans in use.
- Stateroom with 2 Porthole Windows Connecting staterooms (ideal for families and groups of
- U Unisex Wheelchair Accessible Restroom
  - Junior Suites with obstructed views: 9205, 9206. All accommodations are non-smoking.

★ Twin Beds do not convert to a King Bed.

Accessible staterooms are available for guests with disabilities. Please contact Guest Access Services at 1-800-438-6744 ext. 70025 for details, or visit http://www.carnival.com/about-carnival/special-needs.aspx