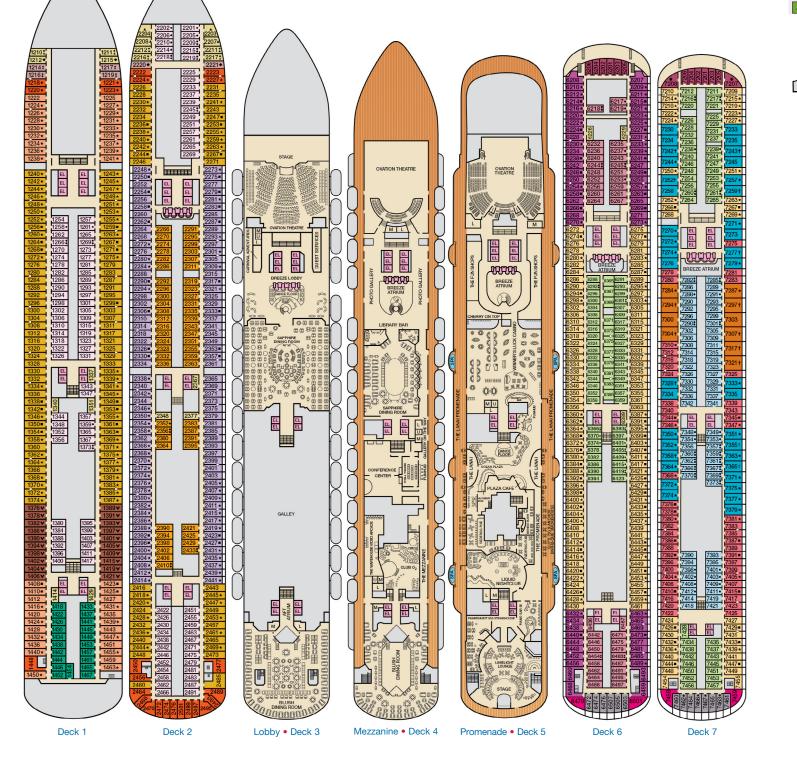

## **ACCOMMODATIONS SYMBOL LEGEND**

- ▲ Twin Bed and Single Sofa Bed
- ★ 2 Twin Beds (convert to King) and Single Sofa Bed
- 2 Twin Beds (convert to King) and 1 Upper Pullman
- 2 Twin Beds (convert to King) and 2 Upper Pullmans
- 2 Twin Beds (convert to King), Single Sofa Bed and 1 Upper Pullman
- t 2 Twin Beds (convert to King) and Double Sofa Bed ▼ 2 Twin Beds (convert to King), Single Sofa Bed and
- 2 Upper Pullmans. Beds do not convert to King when both Upper Pullmans in use.
- Stateroom with 2 Porthole Windows Connecting staterooms (ideal for families and groups of
- U Unisex Wheelchair Accessible Restroom
  - Junior Suites with obstructed views: 9205, 9206. All accommodations are non-smoking.

★ Twin Beds do not convert to a King Bed.

Accessible staterooms are available for guests with disabilities. Please contact Guest Access Services at 1-800-438-6744 ext. 70025 for details, or visit http://www.carnival.com/about-carnival/special-needs.aspx